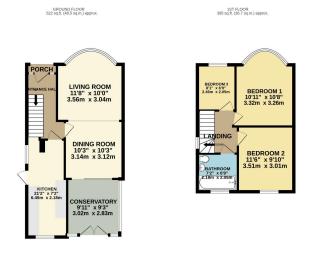

TOTAL FLOOR AREA 1917 on JL (85.2 on Jlh.) approx.

White very sheet pint sheem naide to term for a country of the opposition commissed when present of closes, anothere, notice and any other times are approximate and no responsibility in stein for any other times are approximate and no responsibility in stein for any other closes are approximate to the operation of the commission or miss alternative. This plant is this illustration purpose only and should be used as only by any propertive parthauer. This service, systems and applications shown been for the term is sent on guarantees. So the little days are also applicated in their back of the level is the service of the parthauser. The service is system and applications shown been are been issued and so grant and applications shown their parts and the parts and the parts are also applicated in their parts and the parts are also applicated and their parts and the parts are also applicated and their part