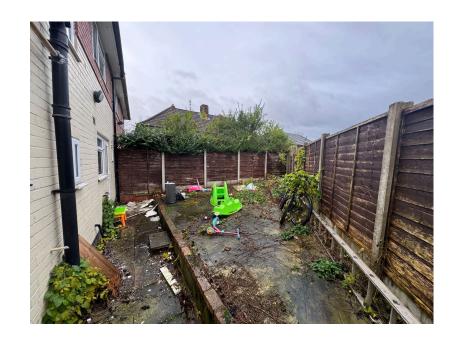

IN NEED OF COMPREHENSIVE REFURBISHMENT is this THREE BEDROOM SEMI DETACHED family home situated within walking distance of WYTHENSHAWE TOWN CENTRE. The accommodation comprises of a porch, entrance hallway with wash room and utility area, large living room with bay window, separate dining room and kitchen with space and plumbing for appliances. The first floor reveals three well proportioned bedrooms served by a three piece family bathroom suite. Corner Garden Plot. Off Road Parking. No Onward Chain.