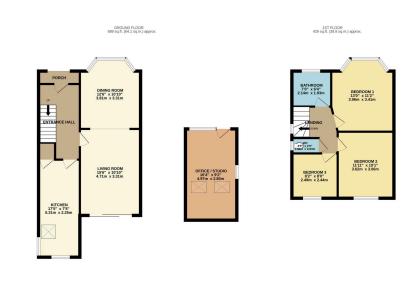

A BRAND NEWLY REFURBISHED SEMI DETACHED FAMILY HOME, boasting a SOUTH FACING REAR GAREDEN with DETACHED STUDIO/HOME OFFICE and OFFERED FOR SALE WITH NO ONWARD VENDOR CHAIN. The accommodation comprises of a storm porch opening into an entrance hallway with bespoke storage, a spacious open plan living and dining room with bay window and patio doors opening to a decked terrace, a beautifully presented kitchen with space for integrated appliances, three well proportioned bedrooms served by a stunning bathroom suite with a separate W.C. Externally, there is off road parking with an area of garden frontage to the side and a landscaped garden to the rear.