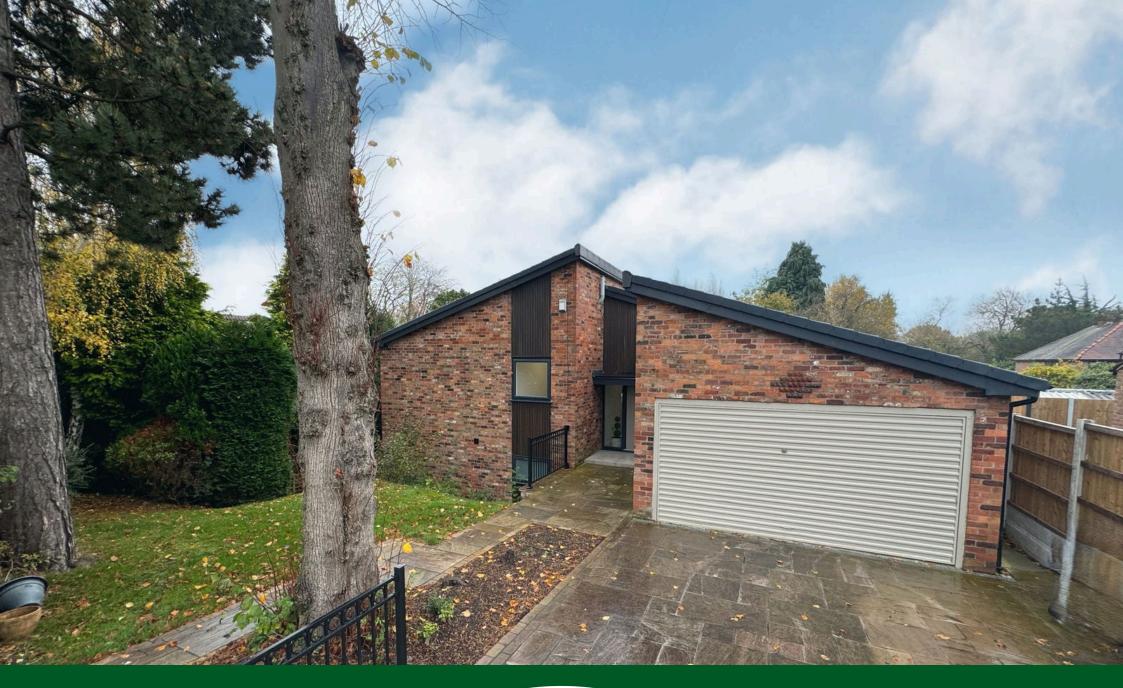

## Motcombe Road, Heald Green

- Offered For Sale with No Onward Vendor Chain
- Spacious Driveway with Extensive Parking
- Hi-Spec Kitchen with Large Island with Quartz Worktops
- Stunning Contemporary Open Plan Living Area
- Architect Designed Detached Home

"HELIAN" A truly EXCEPTIONAL MODERN DETACHED FAMILY HOME, boasting a STUNNING SPLIT LEVEL OPEN PLAN LIVING AREA situated within a POPULAR ENCLAVE WITHIN HEALD GREEN VILLAGE. The accommodation comprises of an entrance hallway with wash room, a stunning open plan living space with high quality kitchen area and "Juliette" balcony, office/Study and four double bedrooms served by a range of modern en suite shower rooms and a beautiful family bathroom suite. Externally, the property is set within a tree lined garden plot with patio area, large lawn garden and extensive off road parking with integral garage.