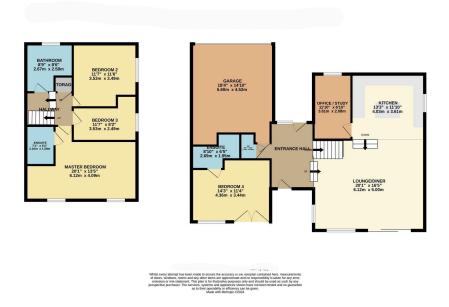

"HELIAN" A truly EXCEPTIONAL MODERN DETACHED FAMILY HOME, boasting a STUNNING SPLIT LEVEL OPEN PLAN LIVING AREA situated within a POPULAR ENCLAVE WITHIN HEALD GREEN VILLAGE. The accommodation comprises of an entrance hallway with wash room, a stunning open plan living space with high quality kitchen area and "Juliette" balcony, office/Study and four double bedrooms served by a range of modern en suite shower rooms and a beautiful family bathroom suite. Externally, the property is set within a tree lined garden plot with patio area, large lawn garden and extensive off road parking with integral garage.