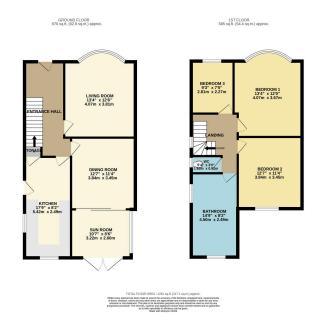

Offered for sale WITH NO ONWARD CHAIN is this beautiful TRADITIONAL EXTENDED SEMI DETACHED HOME with a SOUTHERLY FACING REAR GARDEN, situated on a QUIET RESIDENTIAL CUL DE SAC within a short walk of GATLEY VILLAGE CENTRE. The accommodation comprises of an entrance hallway, beautiful living room with bay window, dining room with sliding patio doors opening to the delightful sun room, extended dining kitchen with integrated appliances. The first floor reveals three well proportioned bedrooms served by a four piece large family bathroom suite with separate W.C. Externally, there is a block paved driveway providing leading to a detached garage and off road parking.