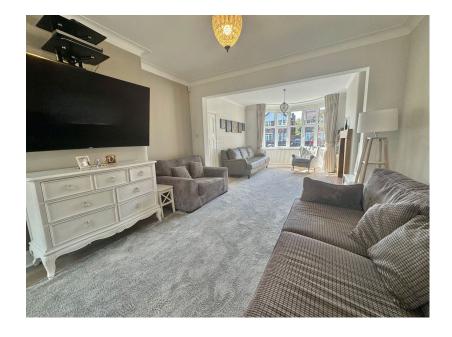

An EXTENDED BAY FRONTED SEMI DETACHED FAMILY HOME, boasting SIMPLY STUNNING FAMILY LIVING KITCHEN with BIFOLDING DOORS and ISLAND UNIT situated on one of CHEADLE'S FINEST TREE LINED ROADS. The accommodation comprises of an entrance porch, hallway with under stairs wash room, a bright and spacious dining room opening into the lounge and the family living kitchen and utility rooms. The first floor reveals three excellent bedrooms of which are served by a recently fitted shower room with a separate W.C. Externally, the property is situated behind electric gates with extensive parking. To the rear is a delightful garden with decked terrace and lawn garden beyond.