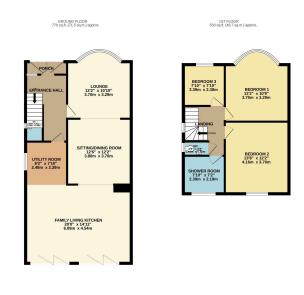

An EXTENDED BAY FRONTED SEMI DETACHED FAMILY HOME, boasting SIMPLY STUNNING FAMILY LIVING KITCHEN with BIFOLDING DOORS and ISLAND UNIT situated on one of CHEADLE'S FINEST TREE LINED ROADS. The accommodation comprises of an entrance porch, hallway with under stairs wash room, a bright and spacious dining room opening into the lounge and the family living kitchen and utility rooms. The first floor reveals three excellent bedrooms of which are served by a recently fitted shower room with a separate W.C. Externally, the property is situated behind electric gates with extensive parking. To the rear is a delightful garden with decked terrace and lawn garden beyond.

TOTAL FLOOR AREA: 1273 s.g.b. (18.3 s.g.m.) appears.

While cerey adverse, that been made to severe the accusage of the floogies consisted letter, sequestream of doors, and/see, mores and any other times are opportunises and no repersistantly is taken to any even existed or selection or selectioners. This gian is the instantion properties only and should be used as such by any respective purchaser. The services, systems and applicances shown have not been tested as to the opportunise as to their operating or discount, can be given.