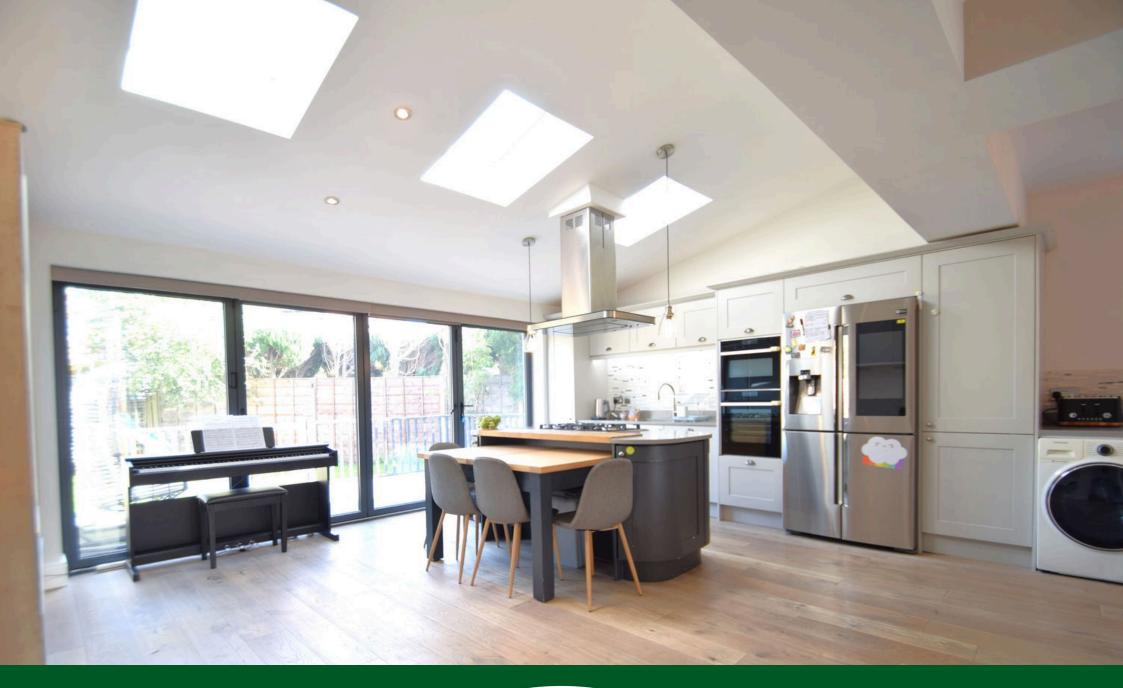

- Central Cheadle Location on One of The Best Tree Lined Roads
- Stunning Family Living Kitchen with Bi Folding Doors and Island Unit
- Utility Area and Ground Floor Wash Room
- Off Road Parking with Electric Gates for Security
- Tenure Freehold / EPC C / Council Tax Band - E

An EXTENDED BAY FRONTED SEMI DETACHED FAMILY HOME, boasting SIMPLY STUNNING FAMILY LIVING KITCHEN with BIFOLDING DOORS and ISLAND UNIT situated on one of CHEADLE'S FINEST TREE LINED ROADS. The accommodation comprises of an entrance porch, hallway with under stairs wash room, a bright and spacious dining room opening into the lounge and the family living kitchen and utility rooms. The first floor reveals three excellent bedrooms of which are served by a recently fitted shower room with a separate W.C. Externally, the property is situated behind electric gates with extensive parking. To the rear is a delightful garden with decked terrace and lawn garden beyond.