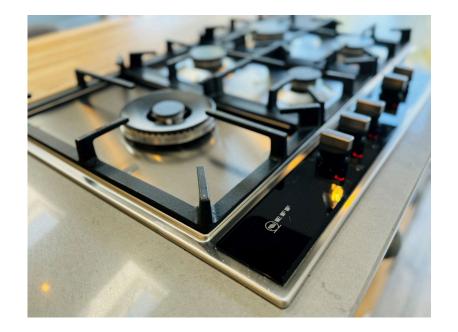

- Central Cheadle Location on One of The Best Tree Lined Roads
- Stunning Family Living Kitchen with Bi Folding Doors and Island Unit
- Utility Area and Ground Floor Wash Room
- Off Road Parking with Electric Gates for Security
- Tenure Freehold / EPC C / Council Tax Band - E

An EXTENDED BAY FRONTED SEMI DETACHED FAMILY HOME, boasting SIMPLY STUNNING FAMILY LIVING KITCHEN with BIFOLDING DOORS and ISLAND UNIT situated on one of CHEADLE'S FINEST TREE LINED ROADS. The accommodation comprises of an entrance porch, hallway with under stairs wash room, a bright and spacious dining room opening into the lounge and the family living kitchen and utility rooms. The first floor reveals three excellent bedrooms of which are served by a recently fitted shower room with a separate W.C. Externally, the property is situated behind electric gates with extensive parking. To the rear is a delightful garden with decked terrace and lawn garden beyond.