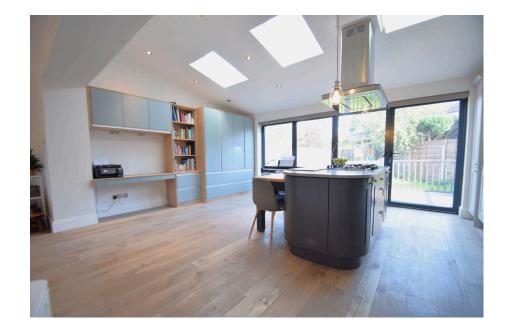

- Central Cheadle Location on One of The Best Tree Lined Roads
- Stunning Family Living Kitchen with Bi Folding Doors and Island Unit
- Utility Area and Ground Floor Wash Room
- Off Road Parking with Electric Gates for Security
- Tenure Freehold / EPC C / Council Tax Band - E

An EXTENDED BAY FRONTED SEMI DETACHED FAMILY HOME, boasting SIMPLY STUNNING FAMILY LIVING KITCHEN with BIFOLDING DOORS and ISLAND UNIT situated on one of CHEADLE'S FINEST TREE LINED ROADS. The accommodation comprises of an entrance porch, hallway with under stairs wash room, a bright and spacious dining room opening into the lounge and the family living kitchen and utility rooms. The first floor reveals three excellent bedrooms of which are served by a recently fitted shower room with a separate W.C. Externally, the property is situated behind electric gates with extensive parking. To the rear is a delightful garden with decked terrace and lawn garden beyond.