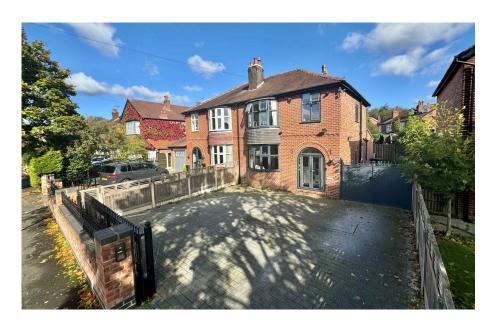

## High Grove Road, Cheadle

An EXTENDED BAY FRONTED SEMI DETACHED FAMILY HOME, boasting SIMPLY STUNNING FAMILY LIVING KITCHEN with BIFOLDING DOORS and ISLAND UNIT situated on one of CHEADLE'S FINEST TREE LINED ROADS. The accommodation comprises of an entrance porch, hallway with under stairs wash room, a bright and spacious dining room opening into the lounge and the family living kitchen and utility rooms. The first floor reveals three excellent bedrooms of which are served by a recently fitted shower room with a separate W.C. Externally, the property is situated behind electric gates with extensive parking. To the rear is a delightful garden with decked terrace and lawn garden beyond.