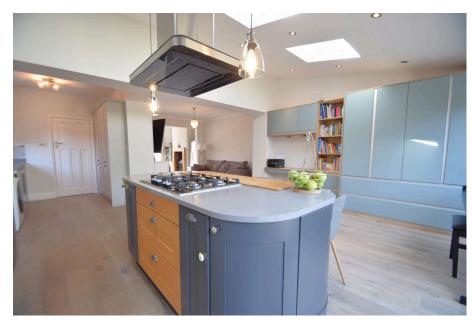

- Central Cheadle Location on One of The Best Tree Lined Roads
- Stunning Family Living Kitchen with Bi Folding Doors and Island Unit
- Utility Area and Ground Floor Wash Room
- Off Road Parking with Electric Gates for Security
- Tenure Freehold / EPC C / Council Tax Band - E

An EXTENDED BAY FRONTED SEMI DETACHED FAMILY HOME, boasting SIMPLY STUNNING FAMILY LIVING KITCHEN with BIFOLDING DOORS and ISLAND UNIT situated on one of CHEADLE'S FINEST TREE LINED ROADS. The accommodation comprises of an entrance porch, hallway with under stairs wash room, a bright and spacious dining room opening into the lounge and the family living kitchen and utility rooms. The first floor reveals three excellent bedrooms of which are served by a recently fitted shower room with a separate W.C. Externally, the property is situated behind electric gates with extensive parking. To the rear is a delightful garden with decked terrace and lawn garden beyond.