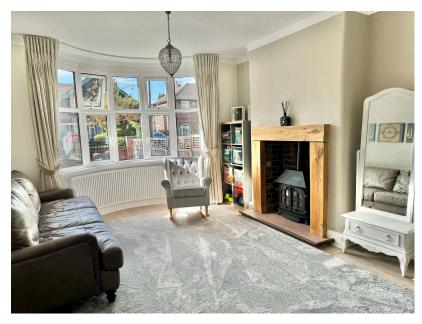

An EXTENDED BAY FRONTED SEMI DETACHED FAMILY HOME, boasting SIMPLY STUNNING FAMILY LIVING KITCHEN with BIFOLDING DOORS and ISLAND UNIT situated on one of CHEADLE'S FINEST TREE LINED ROADS. The accommodation comprises of an entrance porch, hallway with under stairs wash room, a bright and spacious dining room opening into the lounge and the family living kitchen and utility rooms. The first floor reveals three excellent bedrooms of which are served by a recently fitted shower room with a separate W.C. Externally, the property is situated behind electric gates with extensive parking. To the rear is a delightful garden with decked terrace and lawn garden beyond.