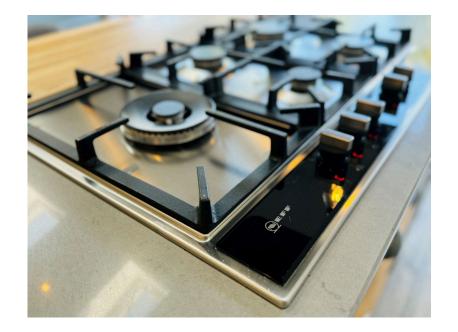

- Central Cheadle Location on One of The Best Tree Lined Roads
- Stunning Family Living Kitchen with Bi Folding Doors and Island Unit
- Utility Area and Ground Floor Wash Room
- Off Road Parking with Electric Gates for Security
- Tenure Freehold / EPC -TBC / Council Tax Band - E

An EXTENDED BAYF RONTED SEMI DETACHED FAMILY HOME, boasting SIMPLY STUNNING FAMILY LIVING KITCHEN with BIFOLDING DOORS and ISLAND UNIT situated on one of CHEADLE'S FINEST TREE LINED ROADS. The accommodation comprises of an entrance porch, hallway with under stairs wash room, a bright and spacious dining room opening into the lounge and the family living kitchen and utility rooms. The first floor reveals three excellent bedrooms of which are served by a recently fitted shower room with a separate W.C. Externally, the property is situated behind electric gates with extensive parking. To the rear is a delightful garden with decked terrace and lawn garden beyond.