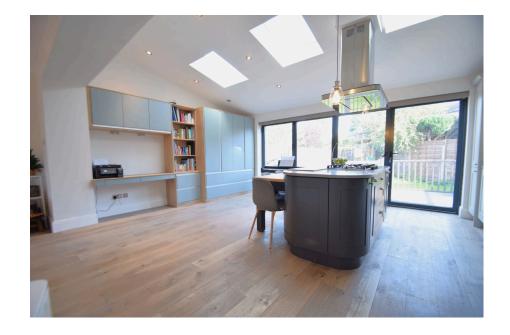

- Central Cheadle Location on One of The Best Tree Lined Roads
- Stunning Family Living Kitchen with Bi Folding Doors and Island Unit
- Utility Area and Ground Floor Wash Room
- Off Road Parking with Electric Gates for Security
- Tenure Freehold / EPC -TBC / Council Tax Band - E

An EXTENDED BAYF RONTED SEMI DETACHED FAMILY HOME, boasting SIMPLY STUNNING FAMILY LIVING KITCHEN with BIFOLDING DOORS and ISLAND UNIT situated on one of CHEADLE'S FINEST TREE LINED ROADS. The accommodation comprises of an entrance porch, hallway with under stairs wash room, a bright and spacious dining room opening into the lounge and the family living kitchen and utility rooms. The first floor reveals three excellent bedrooms of which are served by a recently fitted shower room with a separate W.C. Externally, the property is situated behind electric gates with extensive parking. To the rear is a delightful garden with decked terrace and lawn garden beyond.