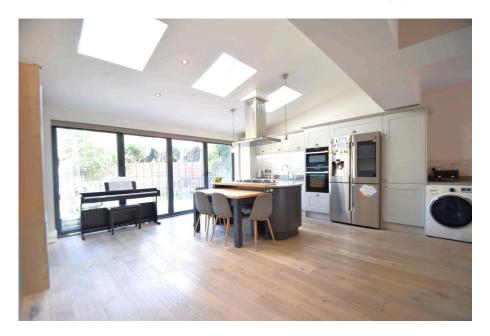

- Central Cheadle Location on One of The Best Tree Lined Roads
- Stunning Family Living Kitchen with Bi Folding Doors and Island Unit
- Utility Area and Ground Floor Wash Room
- Off Road Parking with Electric Gates for Security
- Tenure Freehold / EPC -TBC / Council Tax Band - E

An EXTENDED BAYF RONTED SEMI DETACHED FAMILY HOME, boasting SIMPLY STUNNING FAMILY LIVING KITCHEN with BIFOLDING DOORS and ISLAND UNIT situated on one of CHEADLE'S FINEST TREE LINED ROADS. The accommodation comprises of an entrance porch, hallway with under stairs wash room, a bright and spacious dining room opening into the lounge and the family living kitchen and utility rooms. The first floor reveals three excellent bedrooms of which are served by a recently fitted shower room with a separate W.C. Externally, the property is situated behind electric gates with extensive parking. To the rear is a delightful garden with decked terrace and lawn garden beyond.