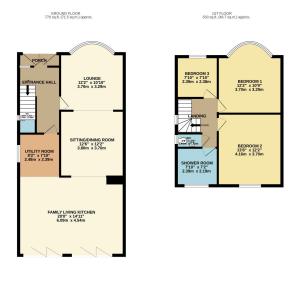

An EXTENDED BAYF RONTED SEMI DETACHED FAMILY HOME, boasting SIMPLY STUNNING FAMILY LIVING KITCHEN with BIFOLDING DOORS and ISLAND UNIT situated on one of CHEADLE'S FINEST TREE LINED ROADS. The accommodation comprises of an entrance porch, hallway with under stairs wash room, a bright and spacious dining room opening into the lounge and the family living kitchen and utility rooms. The first floor reveals three excellent bedrooms of which are served by a recently fitted shower room with a separate W.C. Externally, the property is situated behind electric gates with extensive parking. To the rear is a delightful garden with decked terrace and lawn garden beyond.