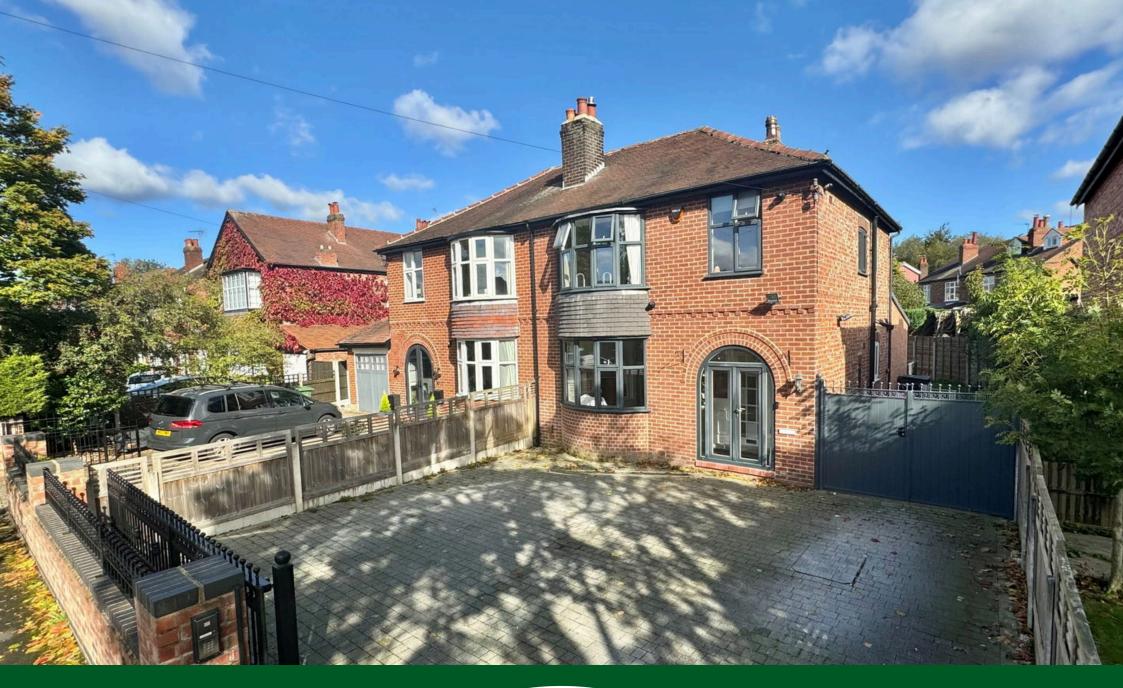

## Highgrove Road, Cheadle

## Offers In Region Of £565,000

**□** 3 **□** 1 **□** 2

- Extended Bay Fronted Semi Detached Home
- Three Bedrooms with Bespoke Fitted Wardrobes
- Open Plan Layout Across the 
  Ground Floor with Excellent Proportions
- Impressive Family Shower Room with Under Floor Heating
- Superb Landscaped Rear Garden with Decked Terrace Area

- Central Cheadle Location on One of The Best Tree Lined Roads
- Stunning Family Living Kitchen with Bi Folding Doors and Island Unit
- Utility Area and Ground Floor Wash Room
- Off Road Parking with Electric Gates for Security
- Tenure Freehold / EPC -TBC / Council Tax Band - E

An EXTENDED BAYF RONTED SEMI DETACHED FAMILY HOME, boasting SIMPLY STUNNING FAMILY LIVING KITCHEN with BIFOLDING DOORS and ISLAND UNIT situated on one of CHEADLE'S FINEST TREE LINED ROADS. The accommodation comprises of an entrance porch, hallway with under stairs wash room, a bright and spacious dining room opening into the lounge and the family living kitchen and utility rooms. The first floor reveals three excellent bedrooms of which are served by a recently fitted shower room with a separate W.C. Externally, the property is situated behind electric gates with extensive parking. To the rear is a delightful garden with decked terrace and lawn garden beyond.