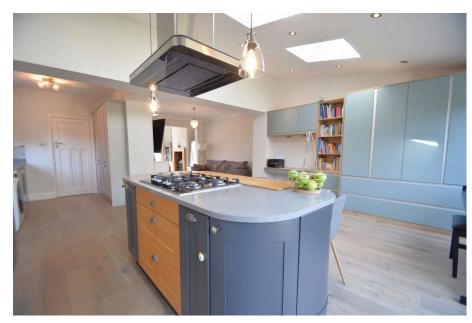

- Central Cheadle Location on One of The Best Tree Lined Roads
- Stunning Family Living Kitchen with Bi Folding Doors and Island Unit
- Utility Area and Ground Floor Wash Room
- Off Road Parking with Electric Gates for Security
- Tenure Freehold / EPC -TBC / Council Tax Band - E

An EXTENDED BAYF RONTED SEMI DETACHED FAMILY HOME, boasting SIMPLY STUNNING FAMILY LIVING KITCHEN with BIFOLDING DOORS and ISLAND UNIT situated on one of CHEADLE'S FINEST TREE LINED ROADS. The accommodation comprises of an entrance porch, hallway with under stairs wash room, a bright and spacious dining room opening into the lounge and the family living kitchen and utility rooms. The first floor reveals three excellent bedrooms of which are served by a recently fitted shower room with a separate W.C. Externally, the property is situated behind electric gates with extensive parking. To the rear is a delightful garden with decked terrace and lawn garden beyond.