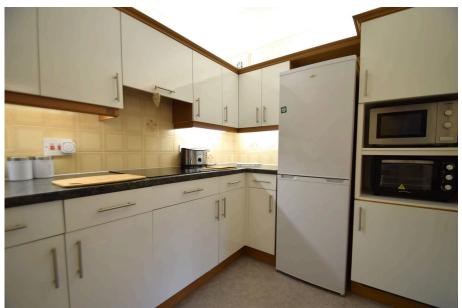

Communal Lounge

Lift to All Floors

Guest Parking

 Tenure - Leasehold / EPC -C / Council Tax Band - D

A beautifully appointed TWO BEDROOM FIRST FLOOR APARTMENT, situated in a popular RETIREMENT DEVELOPMENT IN THE CENTRE OF CHEADLE VILLAGE. The accommodation comprises of an entrance hallway with intercom and cloaks storage, a beautifully appointed living / dining room, larger than average kitchen, two double bedrooms served by a stylish three piece shower room. Residents Parking. Lift to all floors.