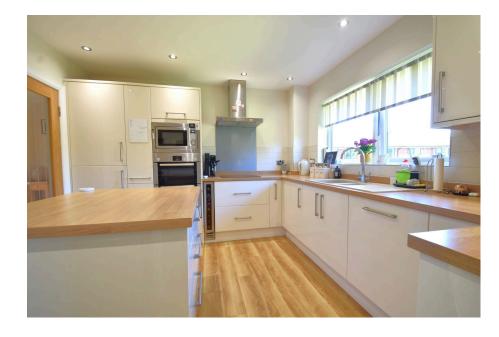

An EXCEPTIONAL TOP FLOOR APARTMENT with a SOUTH FACING BALCONY, situated in a TRANQUIL TREE LINED DEVELOPMENT located within easy reach of BRAMHALL AND CHEADLE HULME VILLAGES. The accommodation comprises of an entrance hallway with extensive storage, large open plan lounge diner, stylish breakfast kitchen with feature island, large master suite with en suite shower bathroom and a further double bedroom served by a three piece shower room with storage. Externally, there is beautiful communal gardens, residents parking and a garage offering secure parking and storage.