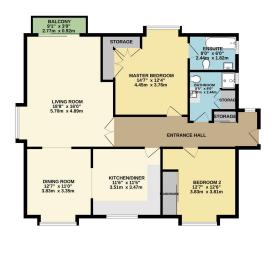

## Ladybrook Road, Bramhall, Stockport, SK7 3NZ

Guide Price £385,000

**2 2 2 2 2** 

- Second Floor Apartment
- Tranquil Development in a Desirable Location
- Two Double Bedroom
- · Master Suite with En Suite
- South Facing Balcony
- Stylish Large Shower Room
- Impressive Presentation Throughout
- Off Road Parking & Garage
- Beautiful Breakfast Kitchen with Island
- Tenure Leasehold / Council Tax Band - E / EPC - TBC

An EXCEPTIONAL TOP FLOOR APARTMENT with a SOUTH FACING BALCONY, situated in a TRANQUIL TREE LINED DEVELOPMENT located within easy reach of BRAMHALL AND CHEADLE HULME VILLAGES. The accommodation comprises of an entrance hallway with extensive storage, large open plan lounge diner, stylish breakfast kitchen with feature island, large master suite with en suite shower bathroom and a further double bedroom served by a three piece shower room with storage. Externally, there is beautiful communal gardens, residents parking and a garage offering secure parking and storage.

TOTAL FLOOR AREA: 11.05 og It; (102.8 og It) approx.

White every alderge has been make to ensure the acquiring of the following contained here, measurements of disease, without, some and age their loss and aggressive and ris responsibility is base for any resur, and account of the containing and any resure.