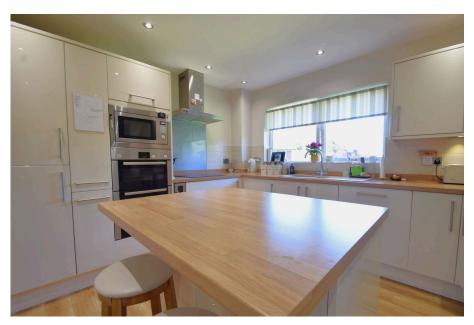

An EXCEPTIONAL TOP FLOOR APARTMENT with a SOUTH FACING BALCONY, situated in a TRANQUIL TREE LINED DEVELOPMENT located within easy reach of BRAMHALL AND CHEADLE HULME VILLAGES. The accommodation comprises of an entrance hallway with extensive storage, large open plan lounge diner, stylish breakfast kitchen with feature island, large master suite with en suite shower bathroom and a further double bedroom served by a three piece shower room with storage. Externally, there is beautiful communal gardens, residents parking and a garage offering secure parking and storage.