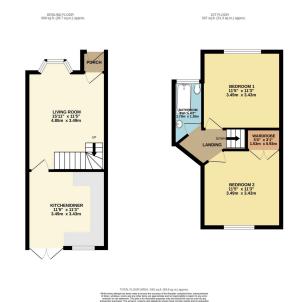

· Close to Gatley Village

Viewing Essential

 Tenure - Leasehold / EPC -C / Council Tax Band - C

A fantastic MODERN END MEWS offered for sale with NO ONWARD VENDOR CHAIN situated on the popular JONES HOMES ESTATE within easy reach of GATLEY VILLAGE. The accommodation comprises of an entrance porch, a spacious lounge with bay window, a stylish modern dining kitchen with patio doors. The first floor reveals two double bedrooms with space for fitted furniture served by a three piece bathroom suite. Externally, there is a superb lawn garden and a large driveway providing off road parking for a number of vehicles.