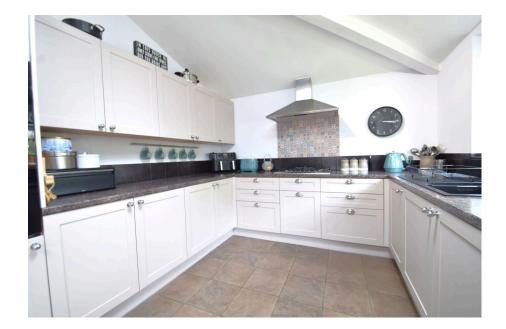

A well presented EXTENDED SEMI DETACHED HOME, situated on a QUIET RESIDENTIAL CUL DE SAC within EASY REACH OF CHURCH ROAD and CHEADLE HULME VILLAGE CENTRE. The accommodation comprises of an entrance hallway with under stairs storage, a bright and spacious living room with a bay window and high square archway leading through to the extended dining room, a crafted extended dining kitchen with double glazed patio doors, study/home office, three well proportioned bedrooms with fitted wardrobes to the master served by a beautiful family bathroom suite and a ground floor W.C. Externally, is a landscaped garden with patio area and a large driveway with extensive off road parking. Open rear aspect!