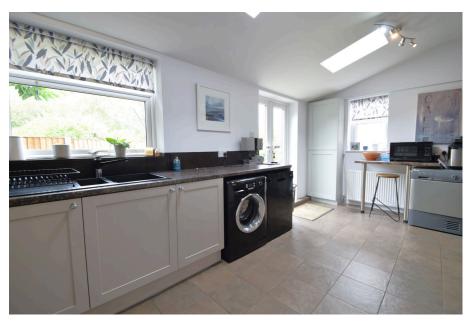

A well presented EXTENDED SEMI DETACHED HOME, situated on a QUIET RESIDENTIAL CUL DE SAC within EASY REACH OF CHURCH ROAD and CHEADLE HULME VILLAGE CENTRE. The accommodation comprises of an entrance hallway with under stairs storage, a bright and spacious living room with a bay window and high square archway leading through to the extended dining room, a crafted extended dining kitchen with double glazed patio doors, study/home office, three well proportioned bedrooms with fitted wardrobes to the master served by a beautiful family bathroom suite and a ground floor W.C. Externally, is a landscaped garden with patio area and a large driveway with extensive off road parking. Open rear aspect!