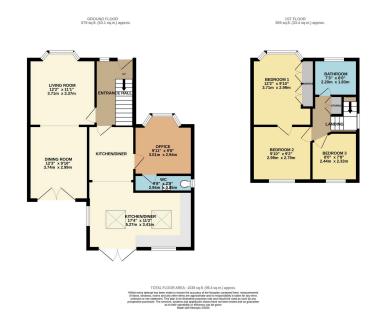

A well presented EXTENDED SEMI DETACHED HOME, situated on a QUIET RESIDENTIAL CUL DE SAC within EASY REACH OF CHURCH ROAD and CHEADLE HULME VILLAGE CENTRE. The accommodation comprises of an entrance hallway with under stairs storage, a bright and spacious living room with a bay window and high square archway leading through to the extended dining room, a crafted extended dining kitchen with double glazed patio doors, study/home office, three well proportioned bedrooms with fitted wardrobes to the master served by a beautiful family bathroom suite and a ground floor W.C. Externally, is a landscaped garden with patio area and a large driveway with extensive off road parking. Open rear aspect!