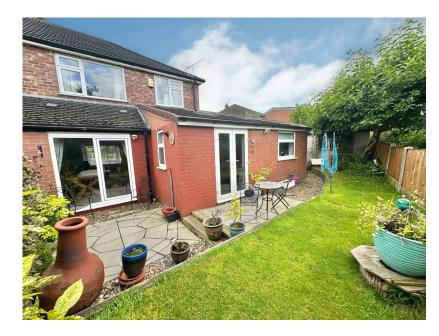

A well presented EXTENDED SEMI DETACHED HOME, situated on a QUIET RESIDENTIAL CUL DE SAC within EASY REACH OF CHURCH ROAD and CHEADLE HULME VILLAGE CENTRE. The accommodation comprises of an entrance hallway with under stairs storage, a bright and spacious living room with a bay window and high square archway leading through to the extended dining room, a crafted extended dining kitchen with double glazed patio doors, study/home office, three well proportioned bedrooms with fitted wardrobes to the master served by a beautiful family bathroom suite and a ground floor W.C. Externally, is a landscaped garden with patio area and a large driveway with extensive off road parking. Open rear aspect!