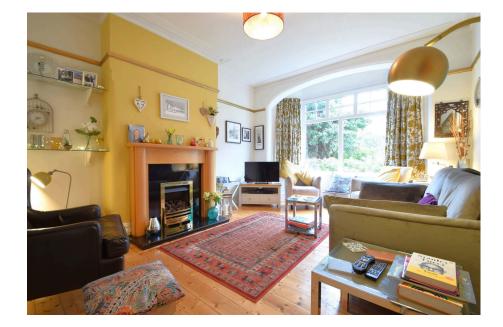

Occupying a fine CORNER GARDEN PLOT this EDWARDIAN SEMI DETACHED, retains an ABUNDANCE OF PERIOD FEATURES THROUGHOUT and being situated within a SHORT WALK OF CHEADLE VILLAGE AND BRUNTWOOD PARK. The accommodation comprises of a beautiful living room with bay window opening to the impressive lounge with fireplace, breakfast kitchen leading through to the utility room at the rear, the upper floor has three bedrooms, study/home office served by a delightful family bathroom suite.