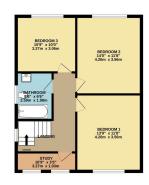

Occupying a fine CORNER GARDEN PLOT this EDWARDIAN SEMI DETACHED, retains an ABUNDANCE OF PERIOD FEATURES THROUGHOUT and being situated within a SHORT WALK OF CHEADLE VILLAGE AND BRUNTWOOD PARK. The accommodation comprises of a beautiful living room with bay window opening to the impressive lounge with fireplace, breakfast kitchen leading through to the utility room at the rear, the upper floor has three bedrooms, study/home office served by a delightful family bathroom suite.

## 

GROUND FLOOR 702 sq.ft. (65.2 sq.m.) approx. 1ST FLOOR 622 sq.ft. (57.8 sq.m.) approx.

HILLINY MALLINY MALLINY

9 Gatley Road, Cheadle, Cheshire SK8 1LY Tel. 0161 428 1488 Fax. 0161 428 1479 Email. mail@andrewdawson.co.uk