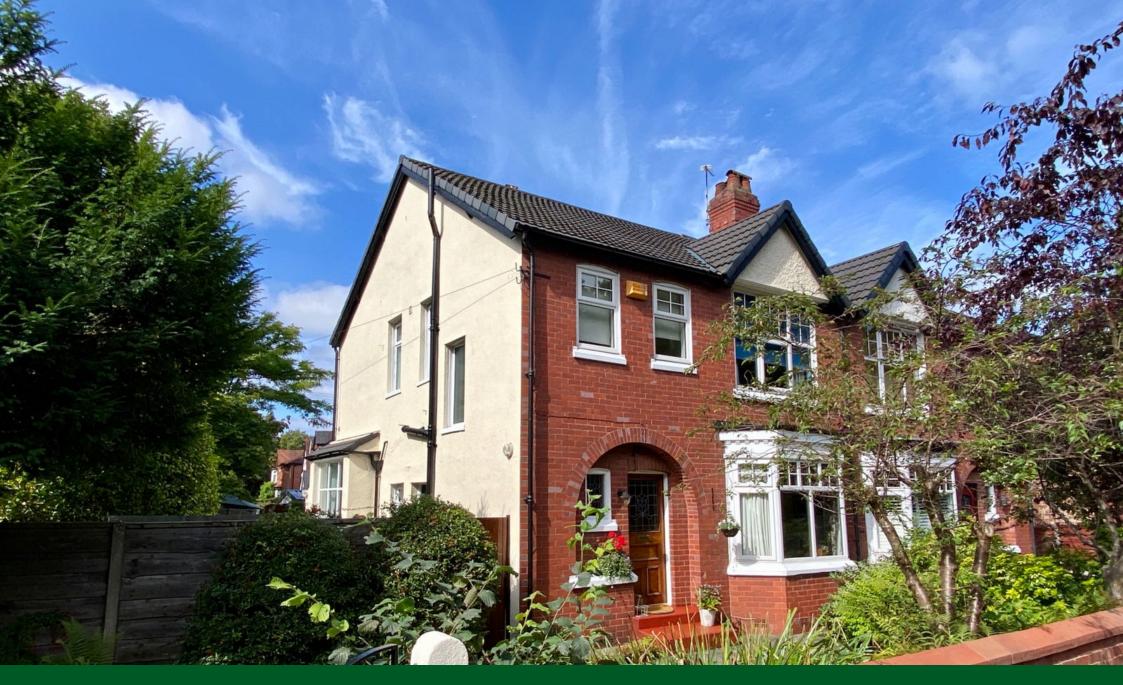

## Wilmslow Road, Cheadle

## Guide Price £550,000

- EDWARDIAN SEMI DETACHED.
- THREE BEDROOMS.

THROUGHOUT.

PROPORTIONS.

DETACHED GARAGE.

EDWARDIAN FEATURES

- STUDY/HOME OFFICE.
- DELIGHTFUL BREAKFAST BEAUTIFUL ROOM KITCHEN.
- CORNER GARDEN PLOT.
- CHEADLE VILLAGE LOCATION.
- Tenure Freehold / EPC D / Council Tax Band - E

Occupying a fine CORNER GARDEN PLOT this EDWARDIAN SEMI DETACHED, retains an ABUNDANCE OF PERIOD FEATURES THROUGHOUT and being situated within a SHORT WALK OF CHEADLE VILLAGE AND BRUNTWOOD PARK. The accommodation comprises of a beautiful living room with bay window opening to the impressive lounge with fireplace, breakfast kitchen leading through to the utility room at the rear, the upper floor has three bedrooms, study/home office served by a delightful family bathroom suite.