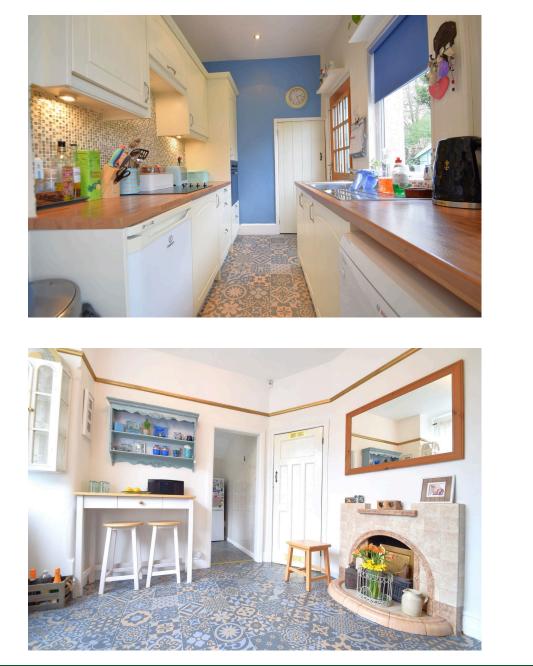

Occupying a fine CORNER GARDEN PLOT this EDWARDIAN SEMI DETACHED, retains an ABUNDANCE OF PERIOD FEATURES THROUGHOUT and being situated within a SHORT WALK OF CHEADLE VILLAGE AND BRUNTWOOD PARK. The accommodation comprises of a beautiful living room with bay window opening to the impressive lounge with fireplace, breakfast kitchen leading through to the utility room at the rear, the upper floor has three bedrooms, study/home office served by a delightful family bathroom suite.