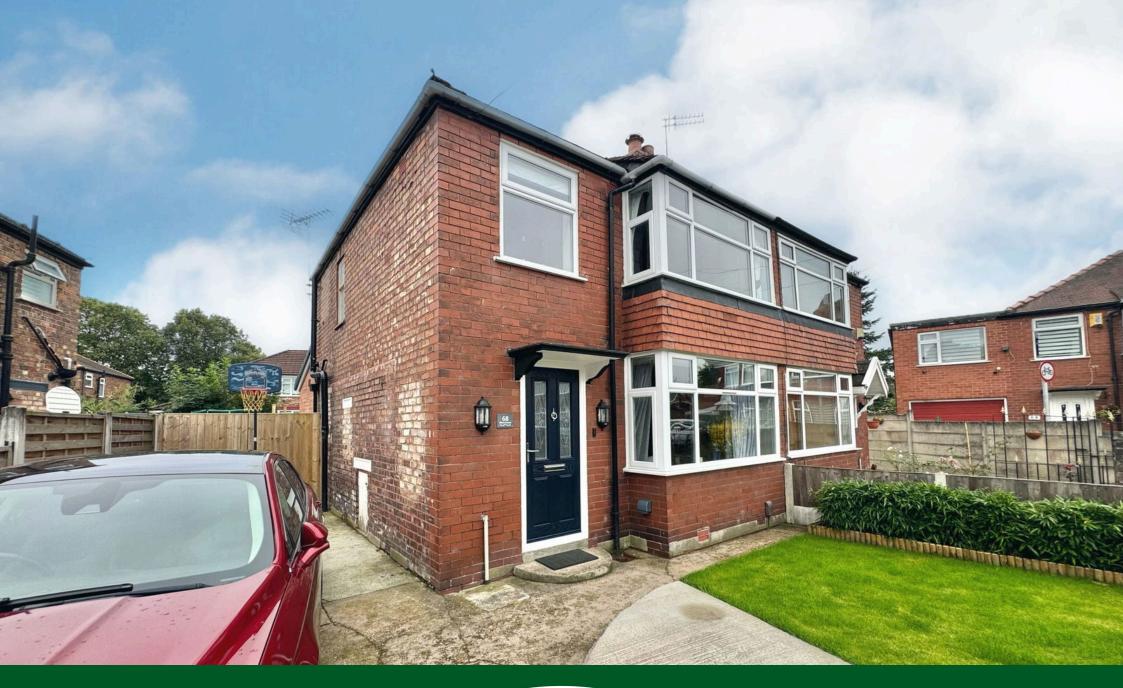

## 68 Deane Avenue.

£360,000

- Extended Three Bedroom Semi
- Comprehensively Enhanced / Improved
- Ouiet Cul De Sac Location
- · Off Road Parking
- Planning Granted for Double
  Larger Than Average Living **Storey Extension** 
  - Room
- Four Piece Bathroom
- · Stunning Family Living Kitchen
- Garden with Decked Terrace
  Tenure Freehold / EPC D / Areas
  - Council Tax Band B

A most impressive EXTENDED SEMI DETACHED HOME with FULL PLANNING PERMISSION for a further DOUBLE STOREY SIDE EXTENSION, situated on a QUIET CUL DE SAC within easy reach of CHEADLE VILLAGE. The property comprises of a entrance hallway opening to a larger than average lounge with bay window and media wall, a stunning family living kitchen with patio doors and sky lights flooding the room with natural light, three bedrooms and a large four piece family bathroom suite. Externally, there is off road parking and a delightful south facing rear garden with two decked terrace areas and storage.