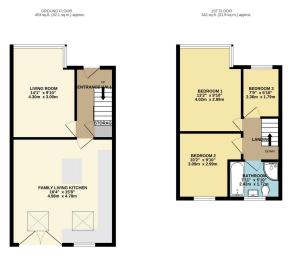

## 68 Deane Avenue.

£360,000

- Extended Three Bedroom Semi
- Comprehensively Enhanced / Improved
- Ouiet Cul De Sac Location
- · Off Road Parking
- Planning Granted for Double
  Larger Than Average Living **Storey Extension** 
  - Room
- Four Piece Bathroom
- · Stunning Family Living Kitchen
- Garden with Decked Terrace
  Tenure Freehold / EPC D / Areas
  - Council Tax Band B

A most impressive EXTENDED SEMI DETACHED HOME with FULL PLANNING PERMISSION for a further DOUBLE STOREY SIDE EXTENSION, situated on a QUIET CUL DE SAC within easy reach of CHEADLE VILLAGE. The property comprises of a entrance hallway opening to a larger than average lounge with bay window and media wall, a stunning family living kitchen with patio doors and sky lights flooding the room with natural light, three bedrooms and a large four piece family bathroom suite. Externally, there is off road parking and a delightful south facing rear garden with two decked terrace areas and storage.