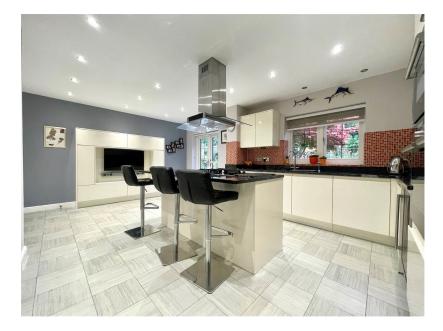

- TIERED GARDEN PLOT.
- CENTRAL CHEADLE LOCATION.
- FEATURE "GRILL HOUSE"

"Sherbourne" is a MAGNIFICENT DETACHED RESIDENCE occupying an IMPOSING ELEVATED POSITION within the exclusive KINGSTON HILL development situated WITHIN A STONES THROW of Cheadle Village and Bruntwood Park. The accommodation comprises of a grand entrance hallway with washroom, large lounge, dining room and a wondeful family living kitchen with hi-spec integrated appliances and a utility room. The first floor offers four beatifully proportioned bedrooms with a master suite being served by a stylish family bathroom and en suite shower room. Externally, the property has a large driveway leading to the double garage and situated at the rear is a stunning tiered rear garden with lawn area, patio area and a feature grill house.