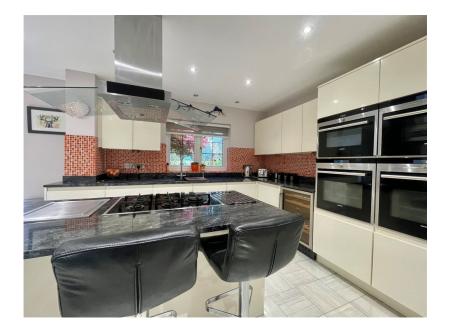

- TIERED GARDEN PLOT.
- CENTRAL CHEADLE LOCATION.
- FEATURE "GRILL HOUSE"

"Sherbourne" is a MAGNIFICENT DETACHED RESIDENCE occupying an IMPOSING ELEVATED POSITION within the exclusive KINGSTON HILL development situated WITHIN A STONES THROW of Cheadle Village and Bruntwood Park. The accommodation comprises of a grand entrance hallway with washroom, large lounge, dining room and a wondeful family living kitchen with hi-spec integrated appliances and a utility room. The first floor offers four beatifully proportioned bedrooms with a master suite being served by a stylish family bathroom and en suite shower room. Externally, the property has a large driveway leading to the double garage and situated at the rear is a stunning tiered rear garden with lawn area, patio area and a feature grill house.