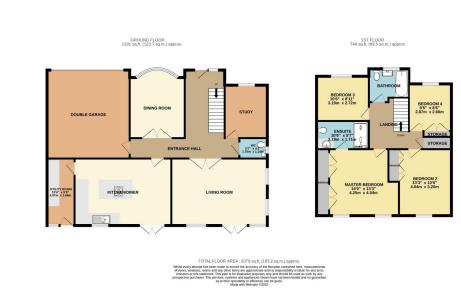

- TIERED GARDEN PLOT.
- CENTRAL CHEADLE LOCATION.
- FEATURE "GRILL HOUSE"

"Sherbourne" is a MAGNIFICENT DETACHED RESIDENCE occupying an IMPOSING ELEVATED POSITION within the exclusive KINGSTON HILL development situated WITHIN A STONES THROW of Cheadle Village and Bruntwood Park. The accommodation comprises of a grand entrance hallway with washroom, large lounge, dining room and a wondeful family living kitchen with hi-spec integrated appliances and a utility room. The first floor offers four beatifully proportioned bedrooms with a master suite being served by a stylish family bathroom and en suite shower room. Externally, the property has a large driveway leading to the double garage and situated at the rear is a stunning tiered rear garden with lawn area, patio area and a feature grill house.