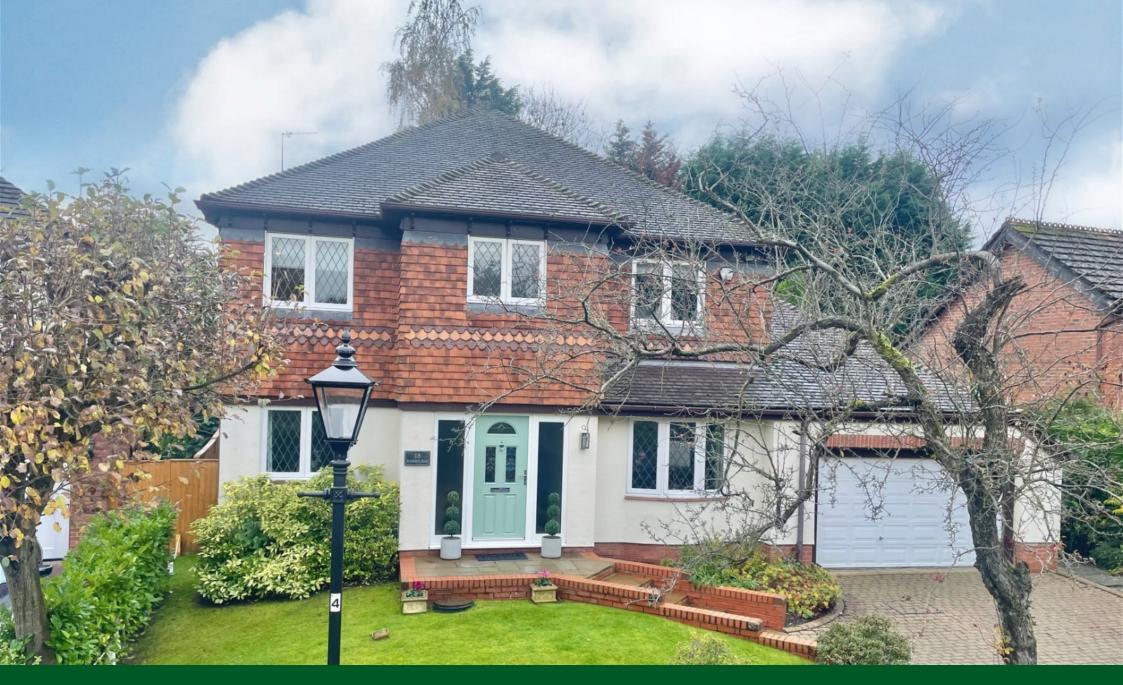

## Sherbourne, Kingston Hill, Cheadle

Guide Price £950,000

▶ 4 🖕 2 🚘 2

- DETACHED HOME. EXCLUSIVE CUL-DE-SAC LOCATION.
- ELEVATED POSITION.
- FOUR DOUBLE BEDROOMS.
- STUNNING FAMILY LIVING MASTER BEDROOM WITH EN SUITE.
- STYLISH FAMILY BATHROOM.

- TIERED GARDEN PLOT.
- CENTRAL CHEADLE LOCATION.
- FEATURE "GRILL HOUSE"

"Sherbourne" is a MAGNIFICENT DETACHED RESIDENCE occupying an IMPOSING ELEVATED POSITION within the exclusive KINGSTON HILL development situated WITHIN A STONES THROW of Cheadle Village and Bruntwood Park. The accommodation comprises of a grand entrance hallway with washroom, large lounge, dining room and a wondeful family living kitchen with hi-spec integrated appliances and a utility room. The first floor offers four beatifully proportioned bedrooms with a master suite being served by a stylish family bathroom and en suite shower room. Externally, the property has a large driveway leading to the double garage and situated at the rear is a stunning tiered rear garden with lawn area, patio area and a feature grill house.