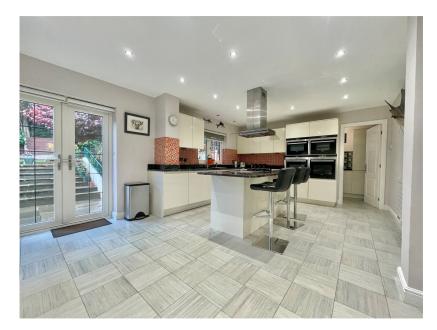

- TIERED GARDEN PLOT.
- CENTRAL CHEADLE LOCATION.
- FEATURE "GRILL HOUSE"

"Sherbourne" is a MAGNIFICENT DETACHED RESIDENCE occupying an IMPOSING ELEVATED POSITION within the exclusive KINGSTON HILL development situated WITHIN A STONES THROW of Cheadle Village and Bruntwood Park. The accommodation comprises of a grand entrance hallway with washroom, large lounge, dining room and a wondeful family living kitchen with hi-spec integrated appliances and a utility room. The first floor offers four beatifully proportioned bedrooms with a master suite being served by a stylish family bathroom and en suite shower room. Externally, the property has a large driveway leading to the double garage and situated at the rear is a stunning tiered rear garden with lawn area, patio area and a feature grill house.