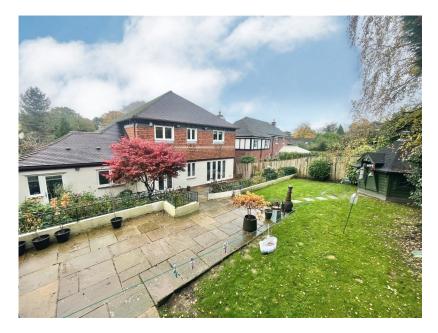

- TIERED GARDEN PLOT.
- CENTRAL CHEADLE LOCATION.
- FEATURE "GRILL HOUSE"

"Sherbourne" is a MAGNIFICENT DETACHED RESIDENCE occupying an IMPOSING ELEVATED POSITION within the exclusive KINGSTON HILL development situated WITHIN A STONES THROW of Cheadle Village and Bruntwood Park. The accommodation comprises of a grand entrance hallway with washroom, large lounge, dining room and a wondeful family living kitchen with hi-spec integrated appliances and a utility room. The first floor offers four beatifully proportioned bedrooms with a master suite being served by a stylish family bathroom and en suite shower room. Externally, the property has a large driveway leading to the double garage and situated at the rear is a stunning tiered rear garden with lawn area, patio area and a feature grill house.