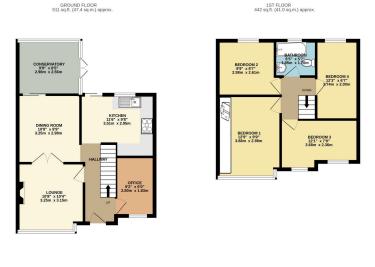

A thoughtfully extended and beautifully presented 4 bed semi detached home which is sure to impress. The property benefits from a large hardstanding to the front with EV charger and there is an attractive lawned garden with patio to the rear. In brief the double glazed accommodation comprises, hall, attractive lounge, dining room, superb conservatory, fitted kitchen, study/ office, 4 DOUBLE bedrooms and bathroom with wc. Viewing a must!

TOTAL FLOOR AREA: 952 sq.ft. (88.5 sq.m.) approx.
Whilst every attempt has been made to ensure the accusacy of the bogstein contained trieve, measurements of docu, which the process of the state of th