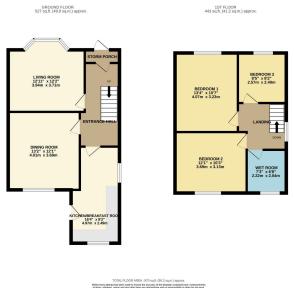

OFFERED FOR SALE WITH NO CHAIN is this well presented traditional SEMI DETACHED FAMILY HOME, situated within a POPULAR ENCLAVE WITHIN A SHORT WALK OF GATLEY VILLAGE. The accommodation comprises of a storm porch, entrance hallway opening to a bay fronted living room, dining room and a spacious breakfast kitchen. The first floor reveals three excellent bedrooms served by a stylish wet room. Externally, there is a delightful lawn rear garden with flagged patio area and a driveway providing off road parking.