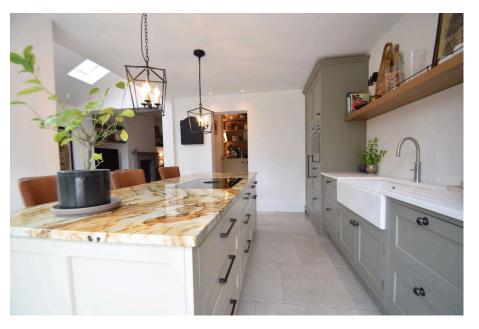

## Darley Avenue, Gatley, Cheadle, SK8 4PQ

£550,000

**□** 3 **□** 2 **□** 3

- Extended Semi Detached Home
- · High Quality Finish Throughout
- Stunning Extended Family Living Kitchen
- Period Features Throughout
  Large Reception Rooms
- Landscaped Rear Garden with Garage.

- Three Well Proportioned Bedrooms
- · Central Gatley Location
- Bespoke Four Piece Bathroom Suite
- EPC E (Done prior to works) / Council Tax Band -E / Tenure - Freehold

A simply STUNNING EXTENDED SEMI DETACHED HOME, which has been COMPREHENSIVELY REFURBISHED by the current owners to create AN EXCEPTIONAL HOME IN THE HEART OF GATLEY VILLAGE. The accommodation comprises of an entrance hallway with W.C, living room with bay window, lounge with log burning stove opening to the magnificent family living kitchen with pantry, utility room. The first floor reveals three well proportioned bedrooms served by a bespoke four piece family bathroom suite. Externally, there is a block paved driveway leading to a rear garage with power and light. To the rear is a landscaped rear garden with an Indian Stone Patio and large garden beyond.