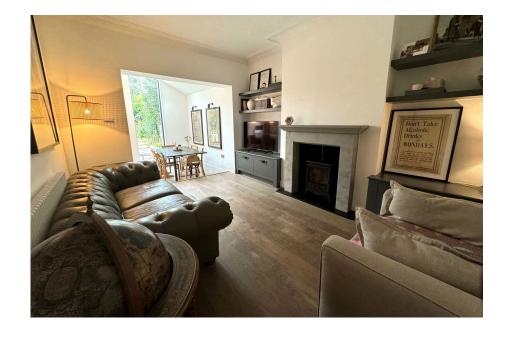

- Three Well Proportioned Bedrooms
- · Central Gatley Location
- Bespoke Four Piece Bathroom Suite
- EPC E (Done prior to works) / Council Tax Band -E / Tenure - Freehold

A simply STUNNING EXTENDED SEMI DETACHED HOME, which has been COMPREHENSIVELY REFURBISHED by the current owners to create AN EXCEPTIONAL HOME IN THE HEART OF GATLEY VILLAGE. The accommodation comprises of an entrance hallway with W.C, living room with bay window, lounge with log burning stove opening to the magnificent family living kitchen with pantry, utility room. The first floor reveals three well proportioned bedrooms served by a bespoke four piece family bathroom suite. Externally, there is a block paved driveway leading to a rear garage with power and light. To the rear is a landscaped rear garden with an Indian Stone Patio and large garden beyond.