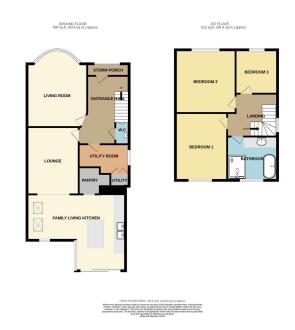

- Three Well Proportioned Bedrooms
- · Central Gatley Location
- Bespoke Four Piece Bathroom Suite
- EPC E (Done prior to works) / Council Tax Band -E / Tenure - Freehold

A simply STUNNING EXTENDED SEMI DETACHED HOME, which has been COMPREHENSIVELY REFURBISHED by the current owners to create AN EXCEPTIONAL HOME IN THE HEART OF GATLEY VILLAGE. The accommodation comprises of an entrance hallway with W.C, living room with bay window, lounge with log burning stove opening to the magnificent family living kitchen with pantry, utility room. The first floor reveals three well proportioned bedrooms served by a bespoke four piece family bathroom suite. Externally, there is a block paved driveway leading to a rear garage with power and light. To the rear is a landscaped rear garden with an Indian Stone Patio and large garden beyond.