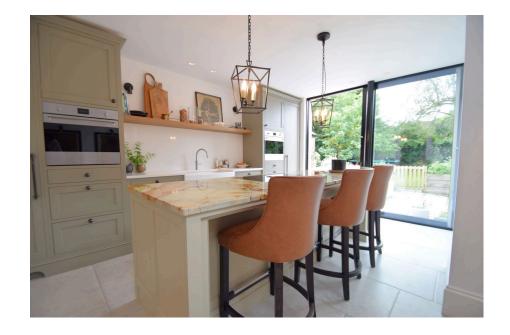

## Darley Avenue, Gatley, Cheadle, SK8 4PQ

£550,000

**□** 3 **□** 2 **□** 3

- Extended Semi Detached Home
- · High Quality Finish Throughout
- Stunning Extended Family Living Kitchen
- Period Features Throughout
  Large Reception Rooms
- Landscaped Rear Garden with Garage.

- Three Well Proportioned Bedrooms
- · Central Gatley Location
- Bespoke Four Piece Bathroom Suite
- EPC E (Done prior to works) / Council Tax Band -E / Tenure - Freehold

A simply STUNNING EXTENDED SEMI DETACHED HOME, which has been COMPREHENSIVELY REFURBISHED by the current owners to create AN EXCEPTIONAL HOME IN THE HEART OF GATLEY VILLAGE. The accommodation comprises of an entrance hallway with W.C, living room with bay window, lounge with log burning stove opening to the magnificent family living kitchen with pantry, utility room. The first floor reveals three well proportioned bedrooms served by a bespoke four piece family bathroom suite. Externally, there is a block paved driveway leading to a rear garage with power and light. To the rear is a landscaped rear garden with an Indian Stone Patio and large garden beyond.