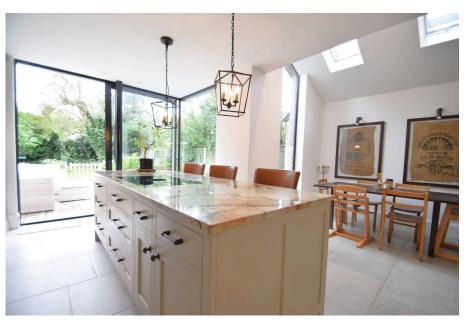

## Darley Avenue, Gatley, Cheadle, SK8 4PQ

£550,000

**□** 3 **□** 2 **□** 3

- Extended Semi Detached Home
- · High Quality Finish Throughout
- Stunning Extended Family Living Kitchen
- Period Features Throughout
  Large Reception Rooms
- Landscaped Rear Garden with Garage.

- Three Well Proportioned Bedrooms
- · Central Gatley Location
- Bespoke Four Piece Bathroom Suite
- EPC E (Done prior to works) / Council Tax Band -E / Tenure - Freehold

A simply STUNNING EXTENDED SEMI DETACHED HOME, which has been COMPREHENSIVELY REFURBISHED by the current owners to create AN EXCEPTIONAL HOME IN THE HEART OF GATLEY VILLAGE. The accommodation comprises of an entrance hallway with W.C, living room with bay window, lounge with log burning stove opening to the magnificent family living kitchen with pantry, utility room. The first floor reveals three well proportioned bedrooms served by a bespoke four piece family bathroom suite. Externally, there is a block paved driveway leading to a rear garage with power and light. To the rear is a landscaped rear garden with an Indian Stone Patio and large garden beyond.