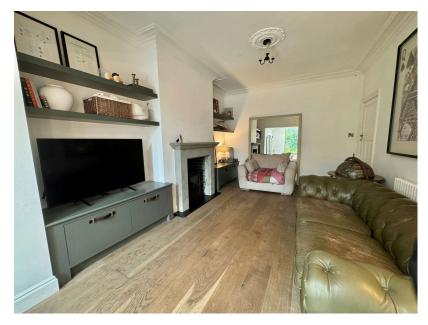

## Darley Avenue, Gatley, Cheadle, SK8 4PQ

£550,000

**□** 3 **□** 2 **□** 3

- Extended Semi Detached Home
- · High Quality Finish Throughout
- Stunning Extended Family Living Kitchen
- Period Features Throughout
  Large Reception Rooms
- Landscaped Rear Garden with Garage.

- Three Well Proportioned Bedrooms
- · Central Gatley Location
- Bespoke Four Piece Bathroom Suite
- EPC E (Done prior to works) / Council Tax Band -E / Tenure - Freehold

A simply STUNNING EXTENDED SEMI DETACHED HOME, which has been COMPREHENSIVELY REFURBISHED by the current owners to create AN EXCEPTIONAL HOME IN THE HEART OF GATLEY VILLAGE. The accommodation comprises of an entrance hallway with W.C, living room with bay window, lounge with log burning stove opening to the magnificent family living kitchen with pantry, utility room. The first floor reveals three well proportioned bedrooms served by a bespoke four piece family bathroom suite. Externally, there is a block paved driveway leading to a rear garage with power and light. To the rear is a landscaped rear garden with an Indian Stone Patio and large garden beyond.