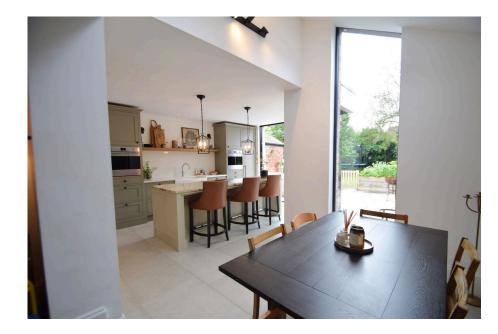

- Three Well Proportioned Bedrooms
- · Central Gatley Location
- Bespoke Four Piece Bathroom Suite
- EPC E (Done prior to works) / Council Tax Band -E / Tenure - Freehold

A simply STUNNING EXTENDED SEMI DETACHED HOME, which has been COMPREHENSIVELY REFURBISHED by the current owners to create AN EXCEPTIONAL HOME IN THE HEART OF GATLEY VILLAGE. The accommodation comprises of an entrance hallway with W.C, living room with bay window, lounge with log burning stove opening to the magnificent family living kitchen with pantry, utility room. The first floor reveals three well proportioned bedrooms served by a bespoke four piece family bathroom suite. Externally, there is a block paved driveway leading to a rear garage with power and light. To the rear is a landscaped rear garden with an Indian Stone Patio and large garden beyond.