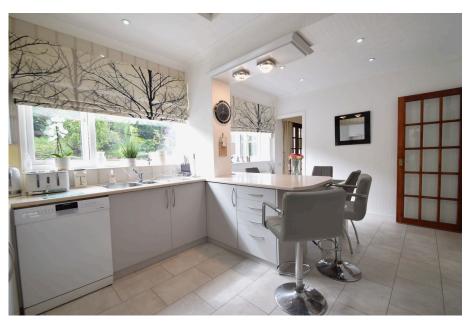

## Offers In Region Of £475,000

Three Bedrooms

· Three Reception Rooms

· Family Living Kitchen

 Excellent Presentation Throughout

Four Piece Family Bathroom

• Delightful Tiered Rear Garden • Conservatory

Popular Gatley Location

Viewing By Appointment.

A stylishly presented EXTENDED DETACHED HOME, with an impressive FAMILY LIVING KITCHEN and CONSERVATORY, situated within easy reach of both Cheadle and Gatley Villages. The accommodation comprises of a porch, entrance hallway with Ground floor wash room, lounge with feature fireplace and a dining area, principle dining room opening through to a stunning family living kitchen and conservatory. The first floor comprises of three bedrooms of which are served by a four piece family bathroom suite. Externally, there is off road parking with a garden frontage. To the rear is a landscaped tiered lawn garden with patio.