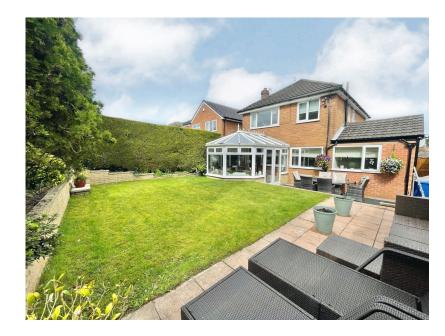

Viewing By Appointment.

A stylishly presented EXTENDED DETACHED HOME, with an impressive FAMILY LIVING KITCHEN and CONSERVATORY, situated within easy reach of both Cheadle and Gatley Villages. The accommodation comprises of a porch, entrance hallway with Ground floor wash room, lounge with feature fireplace and a dining area, principle dining room opening through to a stunning family living kitchen and conservatory. The first floor comprises of three bedrooms of which are served by a four piece family bathroom suite. Externally, there is off road parking with a garden frontage. To the rear is a landscaped tiered lawn garden with patio.