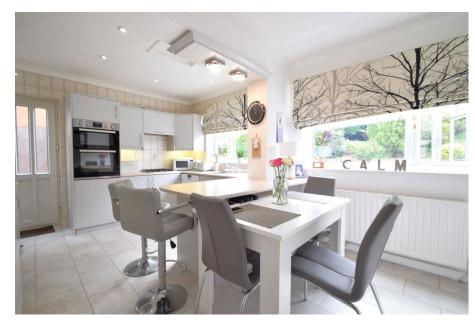

## Offers In Region Of £475,000

Three Bedrooms

· Three Reception Rooms

· Family Living Kitchen

 Excellent Presentation Throughout

Four Piece Family Bathroom

• Delightful Tiered Rear Garden • Conservatory

Popular Gatley Location

Viewing By Appointment.

A stylishly presented EXTENDED DETACHED HOME, with an impressive FAMILY LIVING KITCHEN and CONSERVATORY, situated within easy reach of both Cheadle and Gatley Villages. The accommodation comprises of a porch, entrance hallway with Ground floor wash room, lounge with feature fireplace and a dining area, principle dining room opening through to a stunning family living kitchen and conservatory. The first floor comprises of three bedrooms of which are served by a four piece family bathroom suite. Externally, there is off road parking with a garden frontage. To the rear is a landscaped tiered lawn garden with patio.