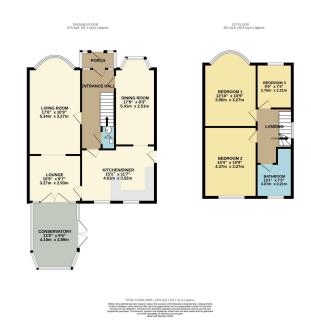

Viewing By Appointment.

A stylishly presented EXTENDED DETACHED HOME, with an impressive FAMILY LIVING KITCHEN and CONSERVATORY, situated within easy reach of both Cheadle and Gatley Villages. The accommodation comprises of a porch, entrance hallway with Ground floor wash room, lounge with feature fireplace and a dining area, principle dining room opening through to a stunning family living kitchen and conservatory. The first floor comprises of three bedrooms of which are served by a four piece family bathroom suite. Externally, there is off road parking with a garden frontage. To the rear is a landscaped tiered lawn garden with patio.