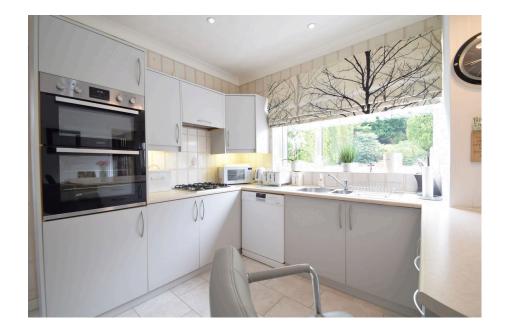

## Offers In Region Of £475,000

Three Bedrooms

· Three Reception Rooms

· Family Living Kitchen

 Excellent Presentation Throughout

Four Piece Family Bathroom

• Delightful Tiered Rear Garden • Conservatory

Popular Gatley Location

Viewing By Appointment.

A stylishly presented EXTENDED DETACHED HOME, with an impressive FAMILY LIVING KITCHEN and CONSERVATORY, situated within easy reach of both Cheadle and Gatley Villages. The accommodation comprises of a porch, entrance hallway with Ground floor wash room, lounge with feature fireplace and a dining area, principle dining room opening through to a stunning family living kitchen and conservatory. The first floor comprises of three bedrooms of which are served by a four piece family bathroom suite. Externally, there is off road parking with a garden frontage. To the rear is a landscaped tiered lawn garden with patio.