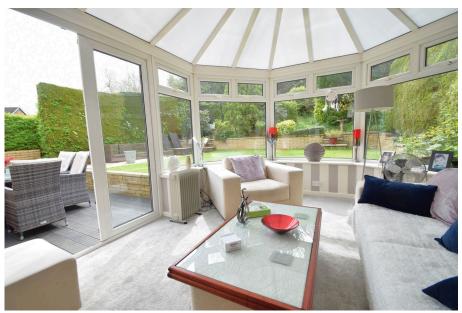

## Offers In Region Of £475,000

Three Bedrooms

· Three Reception Rooms

· Family Living Kitchen

 Excellent Presentation Throughout

Four Piece Family Bathroom

• Delightful Tiered Rear Garden • Conservatory

Popular Gatley Location

Viewing By Appointment.

A stylishly presented EXTENDED DETACHED HOME, with an impressive FAMILY LIVING KITCHEN and CONSERVATORY, situated within easy reach of both Cheadle and Gatley Villages. The accommodation comprises of a porch, entrance hallway with Ground floor wash room, lounge with feature fireplace and a dining area, principle dining room opening through to a stunning family living kitchen and conservatory. The first floor comprises of three bedrooms of which are served by a four piece family bathroom suite. Externally, there is off road parking with a garden frontage. To the rear is a landscaped tiered lawn garden with patio.