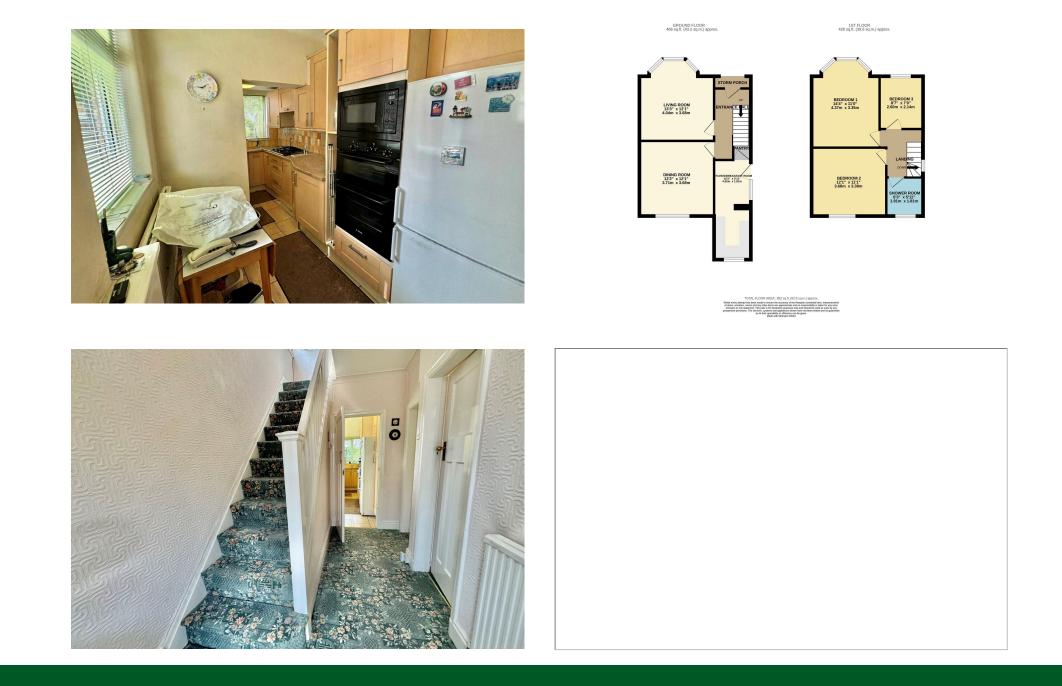

 Tenure - TBC / EPC - TBC / Council Tax Band - C

OFFERED FOR SALE WITH NO CHAIN, a traditional THREE BEDROOM SEMI DETACHED HOME situated within a SHORT WALK OF GATLEY VILLAGE CENTRE . The accommodation comprises of a storm porch, entrance hallway, spacious living room with bay window and dining room overlooking the gardens, a well proportioned breakfast kitchen, three bedrooms and is served by a three piece shower room. Externally, there is off road parking, detached garage and a charming lawn rear garden with flagged patio area beyond. In addition to the village centre the highly regarded Gatley Primary school and railway station are within easy reach. Viewing a must !