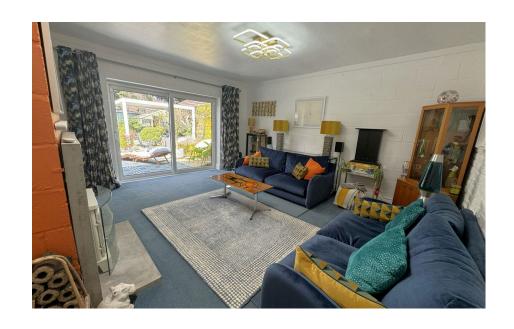

Stunning Landscaped Rear Garden

 Council Tax Bands - D / Tenure - TBC / EPC - TBC

An EXCEPTIONAL DETACHED BUNGALOW, with STUNNING LEVELS OF PRESENTATION and AN OASIS OF A REAR GARDEN situated within a QUIET ENCLAVE within WALKING DISTANCE OF HEALD GREEN VILLAGE. The accommodation comprises of an entrance porch, large entrance hallway with sky light opening through to the beautiful lounge with patio sliding patio doors, stylish family living kitchen and conservatory, three double bedrooms served by an en suite shower room and contemporary stylish four piece bathroom suite. Externally, to the rear is the superb rear garden with the front benefitting from off road parking for a number of vehicles.