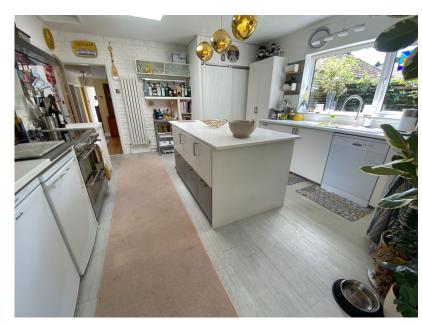

## Guide Price £500,000

Detached Bungalow

· Three Bedrooms

 Stunning Internal Presentation · Stylish Dining Kitchen

 Large Lounge with Sliding Patio Doors Excellent Room Propotions

· Enviable Location

 Off Road Parking with Carport

Stunning Landscaped Rear Garden

 Council Tax Bands - D / Tenure - TBC / EPC - TBC

An EXCEPTIONAL DETACHED BUNGALOW, with STUNNING LEVELS OF PRESENTATION and AN OASIS OF A REAR GARDEN situated within a QUIET ENCLAVE within WALKING DISTANCE OF HEALD GREEN VILLAGE. The accommodation comprises of an entrance porch, large entrance hallway with sky light opening through to the beautiful lounge with patio sliding patio doors, stylish family living kitchen and conservatory, three double bedrooms served by an en suite shower room and contemporary stylish four piece bathroom suite. Externally, to the rear is the superb rear garden with the front benefitting from off road parking for a number of vehicles.