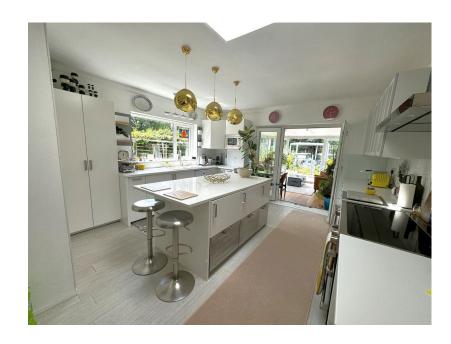

Stunning Landscaped Rear Garden

 Council Tax Bands - D / Tenure - TBC / EPC - TBC

An EXCEPTIONAL DETACHED BUNGALOW, with STUNNING LEVELS OF PRESENTATION and AN OASIS OF A REAR GARDEN situated within a QUIET ENCLAVE within WALKING DISTANCE OF HEALD GREEN VILLAGE. The accommodation comprises of an entrance porch, large entrance hallway with sky light opening through to the beautiful lounge with patio sliding patio doors, stylish family living kitchen and conservatory, three double bedrooms served by an en suite shower room and contemporary stylish four piece bathroom suite. Externally, to the rear is the superb rear garden with the front benefitting from off road parking for a number of vehicles.