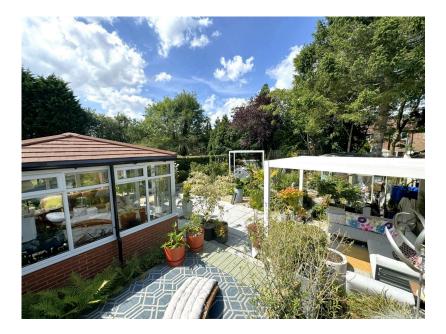

Stunning Landscaped Rear Garden

 Council Tax Bands - D / Tenure - TBC / EPC - TBC

An EXCEPTIONAL DETACHED BUNGALOW, with STUNNING LEVELS OF PRESENTATION and AN OASIS OF A REAR GARDEN situated within a QUIET ENCLAVE within WALKING DISTANCE OF HEALD GREEN VILLAGE. The accommodation comprises of an entrance porch, large entrance hallway with sky light opening through to the beautiful lounge with patio sliding patio doors, stylish family living kitchen and conservatory, three double bedrooms served by an en suite shower room and contemporary stylish four piece bathroom suite. Externally, to the rear is the superb rear garden with the front benefitting from off road parking for a number of vehicles.