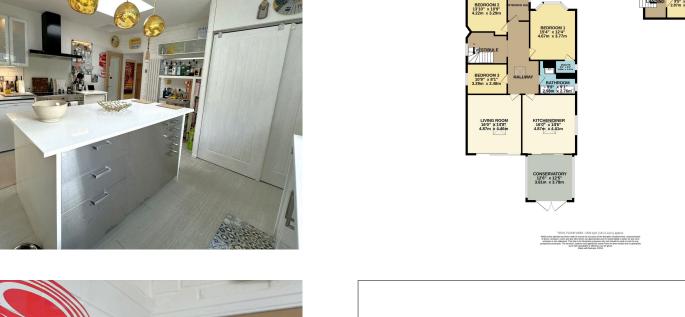

## Guide Price £500,000

Detached Bungalow

· Three Bedrooms

 Stunning Internal Presentation · Stylish Dining Kitchen

 Large Lounge with Sliding Patio Doors Excellent Room Propotions

· Enviable Location

 Off Road Parking with Carport

Stunning Landscaped Rear Garden

 Council Tax Bands - D / Tenure - TBC / EPC - TBC

An EXCEPTIONAL DETACHED BUNGALOW, with STUNNING LEVELS OF PRESENTATION and AN OASIS OF A REAR GARDEN situated within a QUIET ENCLAVE within WALKING DISTANCE OF HEALD GREEN VILLAGE. The accommodation comprises of an entrance porch, large entrance hallway with sky light opening through to the beautiful lounge with patio sliding patio doors, stylish family living kitchen and conservatory, three double bedrooms served by an en suite shower room and contemporary stylish four piece bathroom suite. Externally, to the rear is the superb rear garden with the front benefitting from off road parking for a number of vehicles.