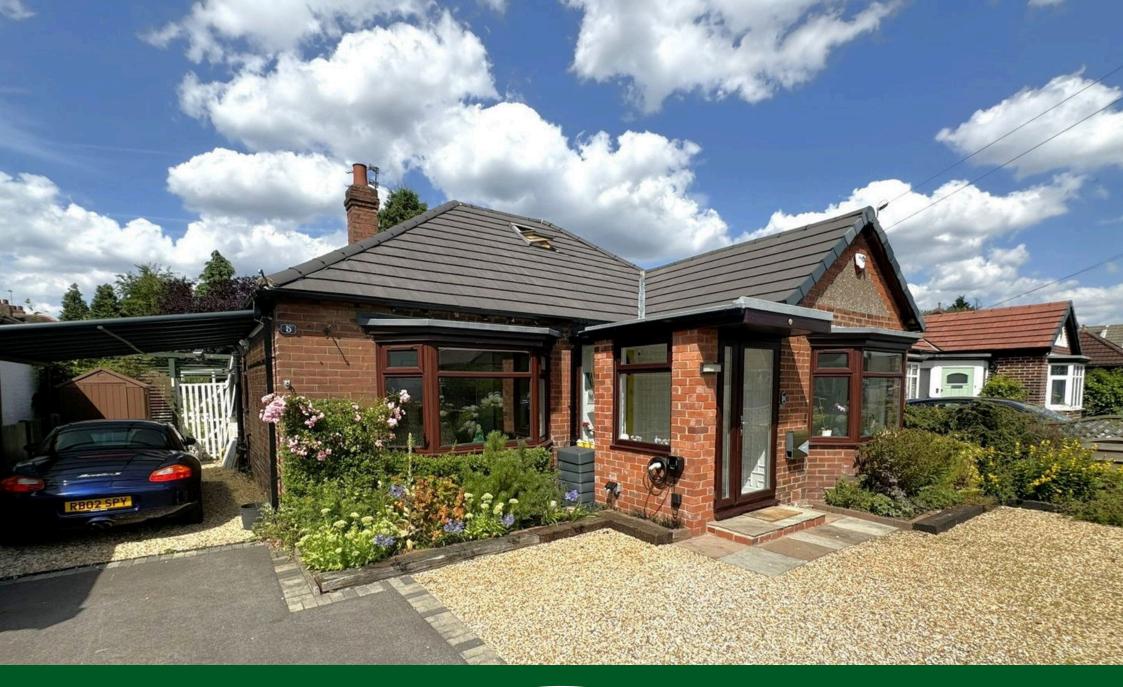

## Heald Grove, Heald Green, Cheadle, SK8 3RX

## Guide Price £500,000

Detached Bungalow

· Three Bedrooms

 Stunning Internal Presentation · Stylish Dining Kitchen

 Large Lounge with Sliding Patio Doors Excellent Room Propotions

· Enviable Location

 Off Road Parking with Carport

Stunning Landscaped Rear Garden

 Council Tax Bands - D / Tenure - TBC / EPC - TBC

An EXCEPTIONAL DETACHED BUNGALOW, with STUNNING LEVELS OF PRESENTATION and AN OASIS OF A REAR GARDEN situated within a QUIET ENCLAVE within WALKING DISTANCE OF HEALD GREEN VILLAGE. The accommodation comprises of an entrance porch, large entrance hallway with sky light opening through to the beautiful lounge with patio sliding patio doors, stylish family living kitchen and conservatory, three double bedrooms served by an en suite shower room and contemporary stylish four piece bathroom suite. Externally, to the rear is the superb rear garden with the front benefitting from off road parking for a number of vehicles.