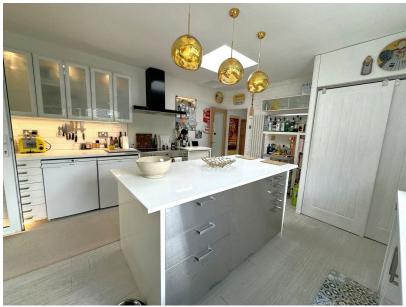

## Guide Price £500,000

Detached Bungalow

· Three Bedrooms

 Stunning Internal Presentation · Stylish Dining Kitchen

 Large Lounge with Sliding Patio Doors Excellent Room Propotions

· Enviable Location

 Off Road Parking with Carport

Stunning Landscaped Rear Garden

 Council Tax Bands - D / Tenure - TBC / EPC - TBC

An EXCEPTIONAL DETACHED BUNGALOW, with STUNNING LEVELS OF PRESENTATION and AN OASIS OF A REAR GARDEN situated within a QUIET ENCLAVE within WALKING DISTANCE OF HEALD GREEN VILLAGE. The accommodation comprises of an entrance porch, large entrance hallway with sky light opening through to the beautiful lounge with patio sliding patio doors, stylish family living kitchen and conservatory, three double bedrooms served by an en suite shower room and contemporary stylish four piece bathroom suite. Externally, to the rear is the superb rear garden with the front benefitting from off road parking for a number of vehicles.