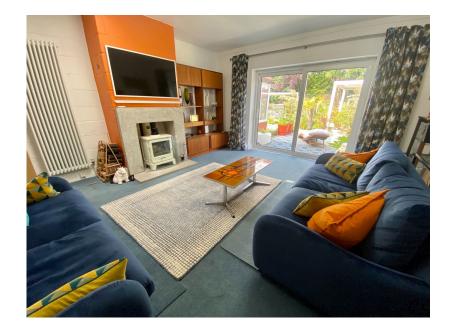

## Guide Price £500,000

Detached Bungalow

· Three Bedrooms

 Stunning Internal Presentation · Stylish Dining Kitchen

 Large Lounge with Sliding Patio Doors Excellent Room Propotions

· Enviable Location

 Off Road Parking with Carport

Stunning Landscaped Rear Garden

 Council Tax Bands - D / Tenure - TBC / EPC - TBC

An EXCEPTIONAL DETACHED BUNGALOW, with STUNNING LEVELS OF PRESENTATION and AN OASIS OF A REAR GARDEN situated within a QUIET ENCLAVE within WALKING DISTANCE OF HEALD GREEN VILLAGE. The accommodation comprises of an entrance porch, large entrance hallway with sky light opening through to the beautiful lounge with patio sliding patio doors, stylish family living kitchen and conservatory, three double bedrooms served by an en suite shower room and contemporary stylish four piece bathroom suite. Externally, to the rear is the superb rear garden with the front benefitting from off road parking for a number of vehicles.