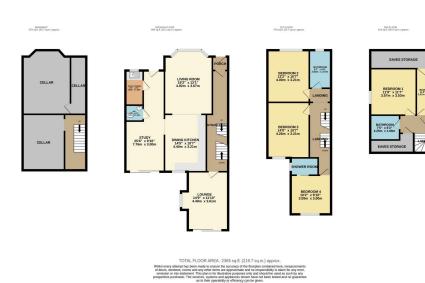

The accommodation comprises of an entrance porch opening through to the welcoming entrance hallway. The hallway initial opens in to a fantastic principle living room boasting a feature decorative fireplace, solid wooden flooring and is well lit via a large sash bay window with a bespoke seating area inset. A high square arch way leads through to the stylish dining kitchen to the contemporary dining kitchen which has been fitted with a range a high quality units and integrated appliances as well as providing ample space for a table and chairs offering a welcome entertaining space. The side of the property has been extended to create a superb study/home office area but could also be suitably used as a further formal dining area. The extension also houses a utility room and a ground floor W.C. Situated at the rear of the home is a further lounge/reception room boasting a wood burning stove and sliding patio doors opening out to the rear garden. The ground floor accommodation benefits from underfloor heating in all reception rooms apart from the entrance hallway. Stairs lead down to the unconverted cellars offering useful additional storage but could be converted subject to necessary planning approval.

The first floor accommodation provides three double bedrooms of which bedroom four is served by an en suite shower room, with a stylish family bathroom serving the other accommodation. The second floor reveals two further bedrooms served by a further three piece shower room. The second floor accommodation also boasts extensive valuable eaves storage space. Externally, the property is approached by a driveway providing off road parking with an area of