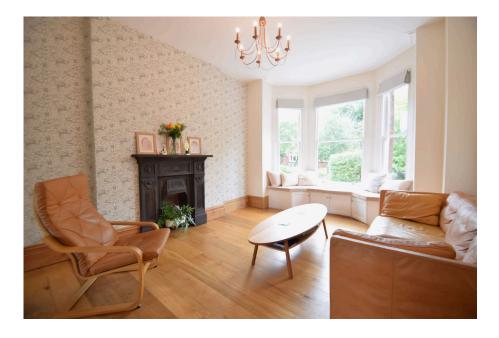

The accommodation comprises of an entrance porch opening through to the welcoming entrance hallway. The hallway initial opens in to a fantastic principle living room boasting a feature decorative fireplace, solid wooden flooring and is well lit via a large sash bay window with a bespoke seating area inset. A high square arch way leads through to the stylish dining kitchen to the contemporary dining kitchen which has been fitted with a range a high quality units and integrated appliances as well as providing ample space for a table and chairs offering a welcome entertaining space. The side of the property has been extended to create a superb study/home office area but could also be suitably used as a further formal dining area. The extension also houses a utility room and a ground floor W.C. Situated at the rear of the home is a further lounge/reception room boasting a wood burning stove and sliding patio doors opening out to the rear garden. The ground floor accommodation benefits from underfloor heating in all reception rooms apart from the entrance hallway. Stairs lead down to the unconverted cellars offering useful additional storage but could be converted subject to necessary planning approval.