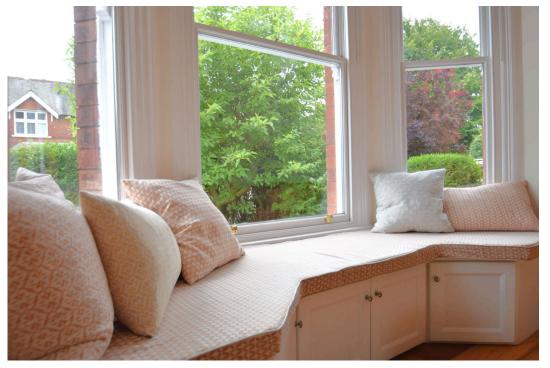

The accommodation comprises of an entrance porch opening through to the welcoming entrance hallway. The hallway initial opens in to a fantastic principle living room boasting a feature decorative fireplace, solid wooden flooring and is well lit via a large sash bay window with a bespoke seating area inset. A high square arch way leads through to the stylish dining kitchen to the contemporary dining kitchen which has been fitted with a range a high quality units and integrated appliances as well as providing ample space for a table and chairs offering a welcome entertaining space. The side of the property has been extended to create a superb study/home office area but could also be suitably used as a further formal dining area. The extension also houses a utility room and a ground floor W.C. Situated at the rear of the home is a further lounge/reception room boasting a wood burning stove and sliding patio doors opening out to the rear garden. The ground floor accommodation benefits from underfloor heating in all reception rooms apart from the entrance hallway. Stairs lead down to the unconverted cellars offering useful additional storage but could be converted subject to necessary planning approval.