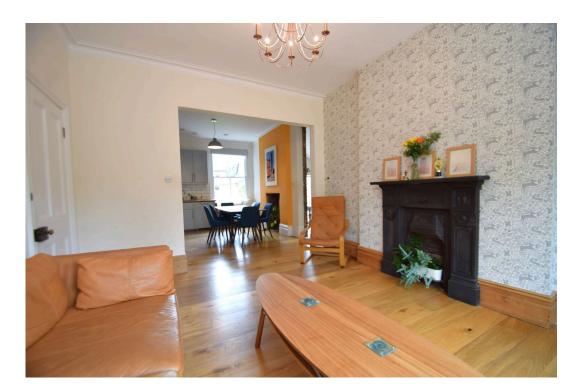

The accommodation comprises of an entrance porch opening through to the welcoming entrance hallway. The hallway initial opens in to a fantastic principle living room boasting a feature decorative fireplace, solid wooden flooring and is well lit via a large sash bay window with a bespoke seating area inset. A high square arch way leads through to the stylish dining kitchen to the contemporary dining kitchen which has been fitted with a range a high quality units and integrated appliances as well as providing ample space for a table and chairs offering a welcome entertaining space. The side of the property has been extended to create a superb study/home office area but could also be suitably used as a further formal dining area. The extension also houses a utility room and a ground floor W.C. Situated at the rear of the home is a further lounge/reception room boasting a wood burning stove and sliding patio doors opening out to the rear garden. The ground floor accommodation benefits from underfloor heating in all reception rooms apart from the entrance hallway. Stairs lead down to the unconverted cellars offering useful additional storage but could be converted subject to necessary planning approval.