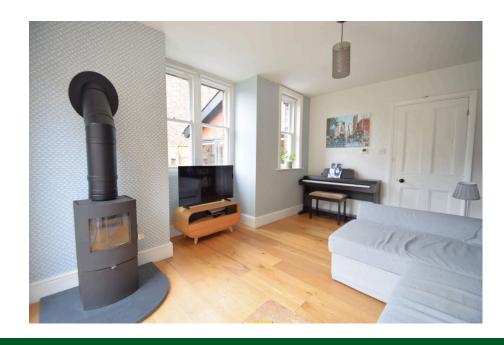

The accommodation comprises of an entrance porch opening through to the welcoming entrance hallway. The hallway initial opens in to a fantastic principle living room boasting a feature decorative fireplace, solid wooden flooring and is well lit via a large sash bay window with a bespoke seating area inset. A high square arch way leads through to the stylish dining kitchen to the contemporary dining kitchen which has been fitted with a range a high quality units and integrated appliances as well as providing ample space for a table and chairs offering a welcome entertaining space. The side of the property has been extended to create a superb study/home office area but could also be suitably used as a further formal dining area. The extension also houses a utility room and a ground floor W.C. Situated at the rear of the home is a further lounge/reception room boasting a wood burning stove and sliding patio doors opening out to the rear garden. The ground floor accommodation benefits from underfloor heating in all reception rooms apart from the entrance hallway. Stairs lead down to the unconverted cellars offering useful additional storage but could be converted subject to necessary planning approval.