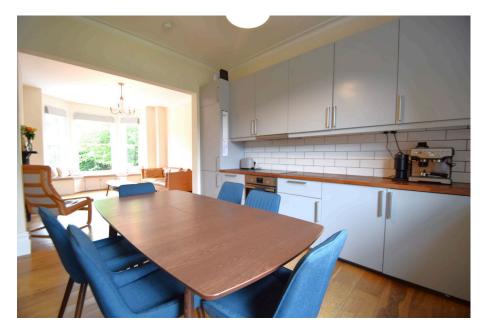

The accommodation comprises of an entrance porch opening through to the welcoming entrance hallway. The hallway initial opens in to a fantastic principle living room boasting a feature decorative fireplace, solid wooden flooring and is well lit via a large sash bay window with a bespoke seating area inset. A high square arch way leads through to the stylish dining kitchen to the contemporary dining kitchen which has been fitted with a range a high quality units and integrated appliances as well as providing ample space for a table and chairs offering a welcome entertaining space. The side of the property has been extended to create a superb study/home office area but could also be suitably used as a further formal dining area. The extension also houses a utility room and a ground floor W.C. Situated at the rear of the home is a further lounge/reception room boasting a wood burning stove and sliding patio doors opening out to the rear garden. The ground floor accommodation benefits from underfloor heating in all reception rooms apart from the entrance hallway. Stairs lead down to the unconverted cellars offering useful additional storage but could be converted subject to necessary planning approval.