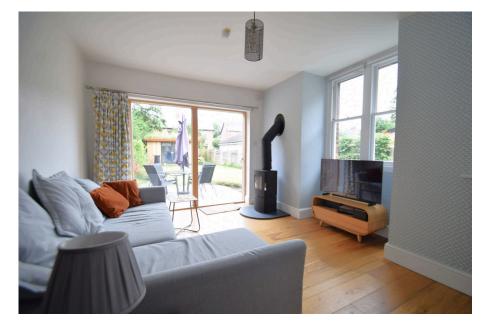

The accommodation comprises of an entrance porch opening through to the welcoming entrance hallway. The hallway initial opens in to a fantastic principle living room boasting a feature decorative fireplace, solid wooden flooring and is well lit via a large sash bay window with a bespoke seating area inset. A high square arch way leads through to the stylish dining kitchen to the contemporary dining kitchen which has been fitted with a range a high quality units and integrated appliances as well as providing ample space for a table and chairs offering a welcome entertaining space. The side of the property has been extended to create a superb study/home office area but could also be suitably used as a further formal dining area. The extension also houses a utility room and a ground floor W.C. Situated at the rear of the home is a further lounge/reception room boasting a wood burning stove and sliding patio doors opening out to the rear garden. The ground floor accommodation benefits from underfloor heating in all reception rooms apart from the entrance hallway. Stairs lead down to the unconverted cellars offering useful additional storage but could be converted subject to necessary planning approval.