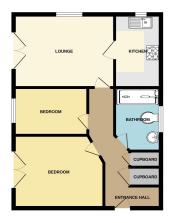

A well presented TWO BEDROOM APARTMENT, occupying a SECOND FLOOR POSITON within this MODERN DEVELOPMENT within the centre of CHEADLE VILLAGE. The accommodation comprises of an entrance hallway with storage and intercom, spacious dual aspect lounge with Juliette balcony, well appointed kitchen with integrated appliances, two bedrooms and a recently fitted shower room. Externally, there are communal gardens with allocated resident parking and visitor parking spaces.