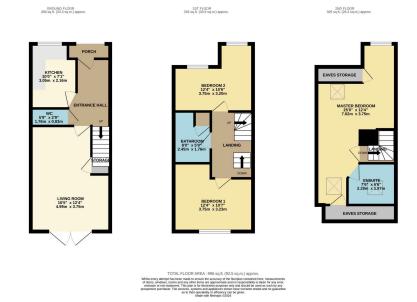

## Calderbeck Way, Manchester, M22 4UY

Offers Over £270,000

**₽**3 **₽**2 **₽**1

No Onward Chain

Mid Townhouse

Three Bedrooms

· En Suite Shower Room

 Recently Decorated Throughout

Popular Location

• Fully Enclosed Rear Garden • Off Road Parking Space

Viewing Essential

• Tenure - Leasehold / EPC -C / Council Tax Band - C

OFFERED FOR SALE WITH NO CHAIN, this superb modern TOWNHOUSE located on a POPULAR DEVELOPMENT, located within EASY REACH OF GATLEY VILLAGE AND MANCHESTER AIRPORT. The accommodation comprises of an entrance hallway with wash room, contemporary kitchen, principle living room with patio doors. The first floor reveals three bedroom including a master suite with en suite shower room and is further served by a three piece family bathroom suite. Externally, there is a fully enclosed garden with access to the allocated parking space.