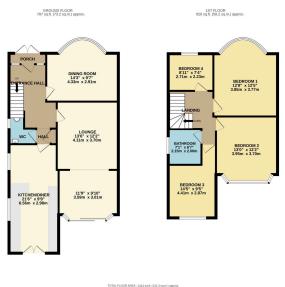

TOTAL FLOOR AREA: 1414 sq.ft. (131.3 sq.m.) approxi.
White every attempt that been made to ensure the accuracy of the footplate contained here, measurement of doors, shindows, resource and any enter here are approximated and no exponentially to take it for any entered or the contract of the standard to expose the standa