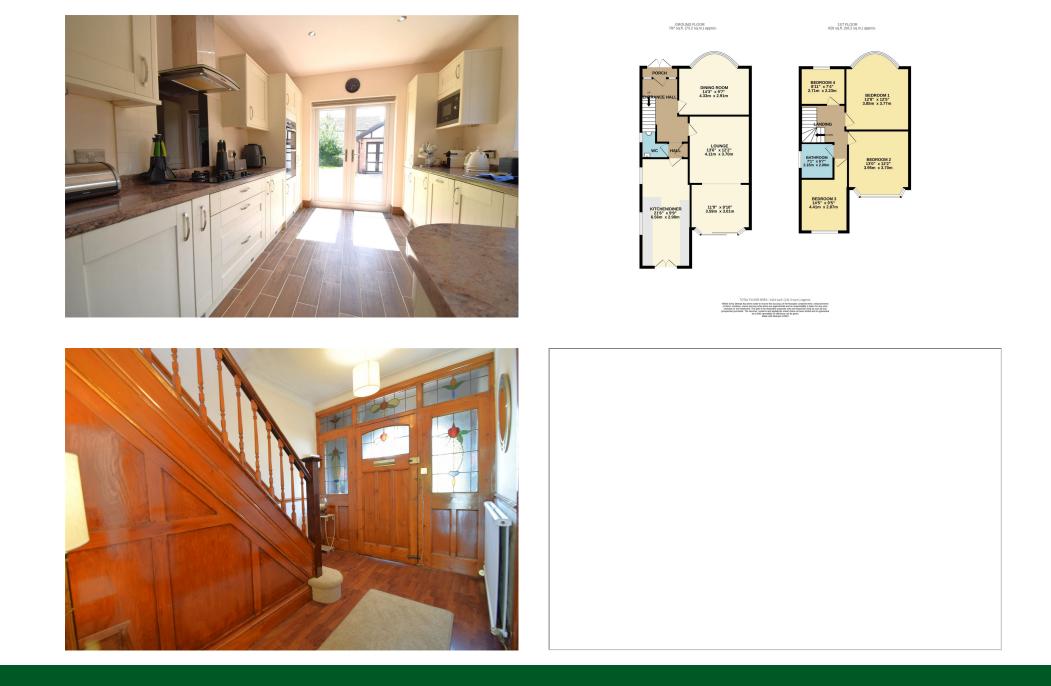

Off Road Parking

 Tenure - Freehold / Council Tax Band - C / EPC - TBC

VIDEO TOUR AVAILABLE - A wonderful EXTENDED DETACHED FAMILY HOME, boasting HIGH LEVELS OF PRESENTATION THROUGHOUT and is situated on POPULAR ROAD IN THE HEART OF CHEADLE VILLAGE. The accommodation reveals an entrance porch opening to the welcoming entrance hallway, beautiful dining room with bay window, an extended lounge with fireplace and further bay window, a stylish fitted kitchen with breakfast bar and patio doors, ground floor W.C. The first floor reveals four excellent bedroom served by a four piece family suite with under floor heating. Externally, there is a large driveway leading to the beautiful rear garden with detached garage, patio and large lawn.