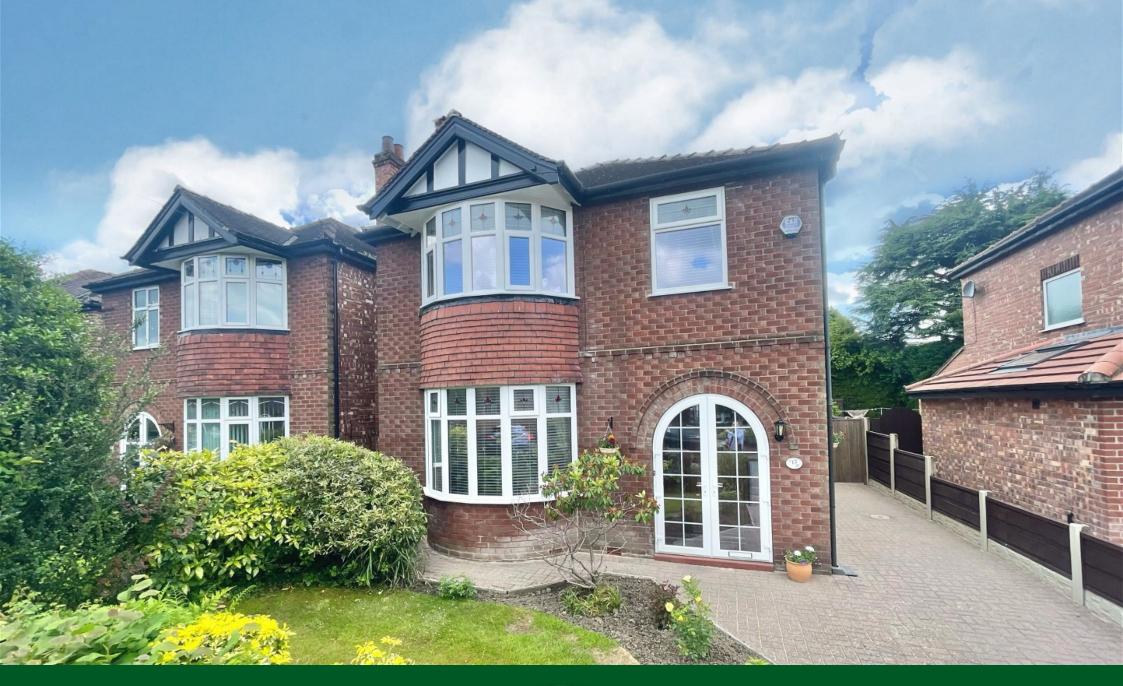

## **Chadvil Road, Cheadle** Offers In Region Of £625,000

- Detached Family Home
  Four Bedrooms
- Popular Cheadle Location
- Extended at The Rear
- Beautiful Dining Kitchen

Period Features Throughout

- Large Lawn Rear Garden
- Ground Floor W.C

Off Road Parking

 Tenure - Freehold / Council Tax Band - C / EPC - TBC

VIDEO TOUR AVAILABLE - A wonderful EXTENDED DETACHED FAMILY HOME, boasting HIGH LEVELS OF PRESENTATION THROUGHOUT and is situated on POPULAR ROAD IN THE HEART OF CHEADLE VILLAGE. The accommodation reveals an entrance porch opening to the welcoming entrance hallway, beautiful dining room with bay window, an extended lounge with fireplace and further bay window, a stylish fitted kitchen with breakfast bar and patio doors, ground floor W.C. The first floor reveals four excellent bedroom served by a four piece family suite with under floor heating. Externally, there is a large driveway leading to the beautiful rear garden with detached garage, patio and large lawn.