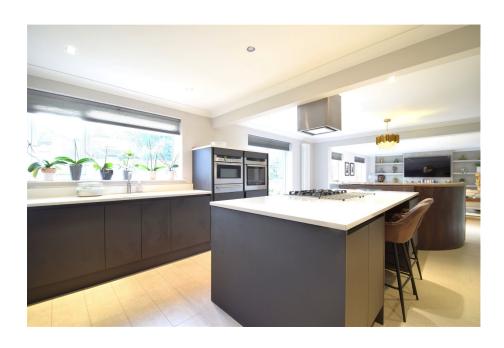

"CANDLEWOOD" is MAGNIFICENT DETACHED RESIDENCE situated on the exclusive "BRACKENWOOD ESTATE" with a STUNNING SHOWPIECE FAMILY LIVING KITCHEN, located within the HEART OF CHEADLE VILLAGE. The accommodation comprises a storm porch, grand entrance hallway, a stunning family living kitchen with three double patio doors and feature island unit, impressive lounge, study, utility room and a ground floor W.C & Cloaks. The first floor accommodation comprises of a beautiful master suite with dressing room and en suite shower room, three further double bedrooms, two walk in stores and is further served by a four piece family bathroom suite. Externally, there is a detached garage with up and over door, extensive off road parking to the frontage an impressive rear garden with patio area.