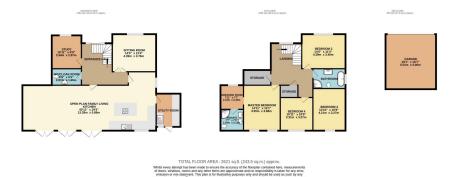

"CANDLEWOOD" is MAGNIFICENT DETACHED RESIDENCE situated on the exclusive "BRACKENWOOD ESTATE" with a STUNNING SHOWPIECE FAMILY LIVING KITCHEN, located within the HEART OF CHEADLE VILLAGE. The accommodation comprises a storm porch, grand entrance hallway, a stunning family living kitchen with three double patio doors and feature island unit, impressive lounge, study, utility room and a ground floor W.C & Cloaks. The first floor accommodation comprises of a beautiful master suite with dressing room and en suite shower room, three further double bedrooms, two walk in stores and is further served by a four piece family bathroom suite. Externally, there is a detached garage with up and over door, extensive off road parking to the frontage an impressive rear garden with patio area.