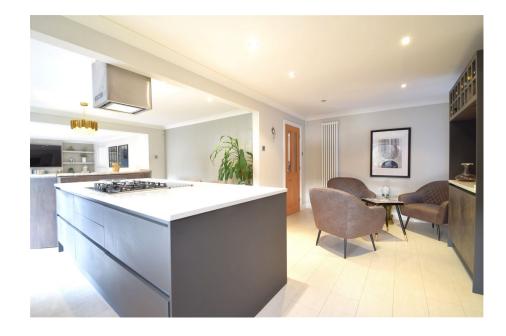

"CANDLEWOOD" is MAGNIFICENT DETACHED RESIDENCE situated on the exclusive "BRACKENWOOD ESTATE" with a STUNNING SHOWPIECE FAMILY LIVING KITCHEN, located within the HEART OF CHEADLE VILLAGE. The accommodation comprises a storm porch, grand entrance hallway, a stunning family living kitchen with three double patio doors and feature island unit, impressive lounge, study, utility room and a ground floor W.C & Cloaks. The first floor accommodation comprises of a beautiful master suite with dressing room and en suite shower room, three further double bedrooms, two walk in stores and is further served by a four piece family bathroom suite. Externally, there is a detached garage with up and over door, extensive off road parking to the frontage an impressive rear garden with patio area.