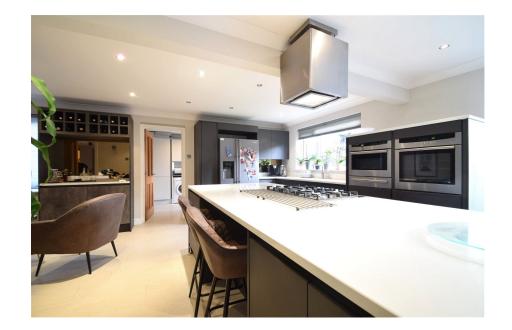

"CANDLEWOOD" is MAGNIFICENT DETACHED RESIDENCE situated on the exclusive "BRACKENWOOD ESTATE" with a STUNNING SHOWPIECE FAMILY LIVING KITCHEN, located within the HEART OF CHEADLE VILLAGE. The accommodation comprises a storm porch, grand entrance hallway, a stunning family living kitchen with three double patio doors and feature island unit, impressive lounge, study, utility room and a ground floor W.C & Cloaks. The first floor accommodation comprises of a beautiful master suite with dressing room and en suite shower room, three further double bedrooms, two walk in stores and is further served by a four piece family bathroom suite. Externally, there is a detached garage with up and over door, extensive off road parking to the frontage an impressive rear garden with patio area.