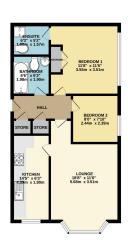

TOTAL FLOOR AREA: 593 sq.8; (54.9 sq.8), approx.
White every attempt has been made to variance the accuracy of the disciplinal contened these, neutrannesses of dressy, melonic receives and engine from any approximation and end or supprovides to six bears have yet a present or instruction of nine-distingent. This plan is for final-shape purposes only and should be used as used to give properties purposed. The services, synapsis and organized softwork have yet of the mind of and to granteen.