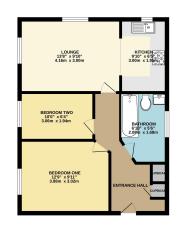

An excellent 2 bed ground floor apartment situated in popular location close to Cheadle Village with good access to motorway network and Gatley railway station. In brief the accommodation comprises hall, lounge, fitted kitchen with integrated appliances, two bedrooms, and bathroom with overbath shower. Outside the property stands in attractive communal gardens, with allocated parking space.