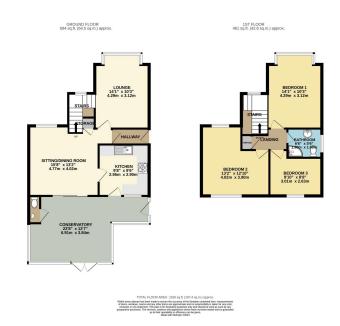

Council tax- D

• EPC-TBA

Standing in delightful gardens we are pleased to offer for sale this individual home, exuding a rare atmosphere of great charm and character. The property is approached via a large driveway leading to a carport with lovely rear gardens beyond. The accommodation in brief features, entrance hall, Lounge, dining room, fitted kitchen, impressive sun room, ground floor wc, 3 bedrooms and shower room with wc. Outside there is a BBQ area, green house and large garden store/workshop. A truly individual home well worth an early viewing.