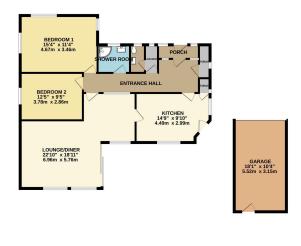

Beautiful Gardens

Council Tax Band - E

• EPC - D

 Tenure - Freehold (Restrictive Covernants Apply)

OFFERED FOR SALE WITH NO CHAIN, this excellent DETACHED BUNGALOW situated on the EVER POPULAR DAYLESFORD CRESCENT, situated within a SHORT STROLL OF BRUNTWOOD PARK AND CHEADLE VILLAGE. The accommodation comprises an entrance porch, hallway with cloaks storage, a large lounge/ dining room with dual aspect, a fitted kitchen with storage and two double bedrooms served by a shower room and a separate W.C. Externally, the property occupies a large plot with a wellestablished frontage and driveway leading to a garage and garden store. To the rear a great rear garden with patio area, established lawn with borders.

GROUND FLOOR 1140 sq.ft. (105.9 sq.m.) approx.

9 Gatley Road, Cheadle, Cheshire SK8 1LY Tel. 0161 428 1488 Fax. 0161 428 1479 Email. mail@andrewdawson.co.uk