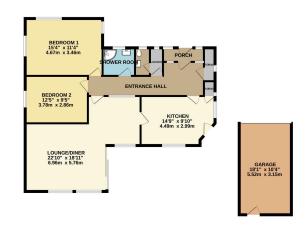

· Council Tax Band - E

• EPC - TBC

 Tenure - Freehold (Restrictive Covernants Apply(

OFFERED FOR SALE WITH NO CHAIN, this excellent DETACHED BUNGALOW situated on the EVER POPULAR DAYLESFORD CRESCENT, situated within a SHORT STROLL OF BRUNTWOOD PARK AND CHEADLE VILLAGE. The accommodation comprises an entrance porch, hallway with cloaks storage, a large lounge/dining room with dual aspect, a fitted kitchen with storage and two double bedrooms served by a shower room and a separate W.C. Externally, the property occupies a large plot with a well-established frontage and driveway leading to a garage and garden store. To the rear a great rear garden with patio area, established lawn with borders.

TOTAL FLOOR AREA: 1140 sq.h. (105.9 sq.m.) approx.
White overy attempt, been made in ensure the accusacy of the Sooplas contained here, measurement
of cloors, weddow, scores and any other ferms are approximate and no responsiblely a table for any environment
prospective provinces. The services, systems and applications shown have not been instead and no guarant
as to the responsibility of fellowing one by given.