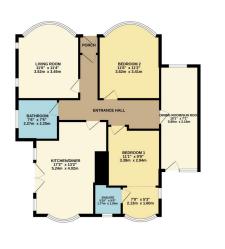

- Two Large Bedrooms
- Living Room with Bay Window And Feature Fireplace
  Extensive Off Road Pate
- Extensive Off Road Parking
- Head of Cul De Sac Location
- Viewing by Appointment

A charming EXTENDED DETACHED BUNGALOW, occupying a LARGE GARDEN PLOT situated at the HEAD OF THIS QUIET CUL DE SAC within easy reach of GATLEY VILLAGE CENTRE. The accommodation comprises of an entrance porch, hallway, living room with bay window, kitchen / diner with patio doors opening to the rear, extended dining room/sun room and two double bedroom served by a family bathroom and an en suite shower room. Loft Room. Externally, the property occupies an enviable garden plot and is approached by a block paved driveway leading to a garage and carport. To the rear is a beautifully manicured garden with patios and an abundance of flower beds, shrubs and bushes providing a high level of privacy.

2 2 2 2

1ST FLOOR 278 sq.ft. (25.8 sq.m.) approx.

TOTAL FLOOR AREA : 1248 sq.ft. (115.9 sq.m.) a

9 Gatley Road, Cheadle, Cheshire SK8 1LY Tel. 0161 428 1488 Fax. 0161 428 1479 Email. mail@andrewdawson.co.uk