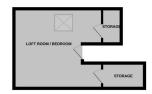

## Guide Price £479,950

- Extended Detached Bungalow
- Master Bedroom with Dressing Area and En Suite
- Excellent Rear Gardens with Summer House
- Car Port and Garage with Electric up-and-over Door
- Loft Room/Bedroom

2 2 2 2

1ST FLOOR 278 sq.ft. (25.8 sq.m.) approx.

TOTAL FLOOR AREA : 1248 sq.ft. (115.9 sq.m.) a

9 Gatley Road, Cheadle, Cheshire SK8 1LY Tel. 0161 428 1488 Fax. 0161 428 1479 Email. mail@andrewdawson.co.uk