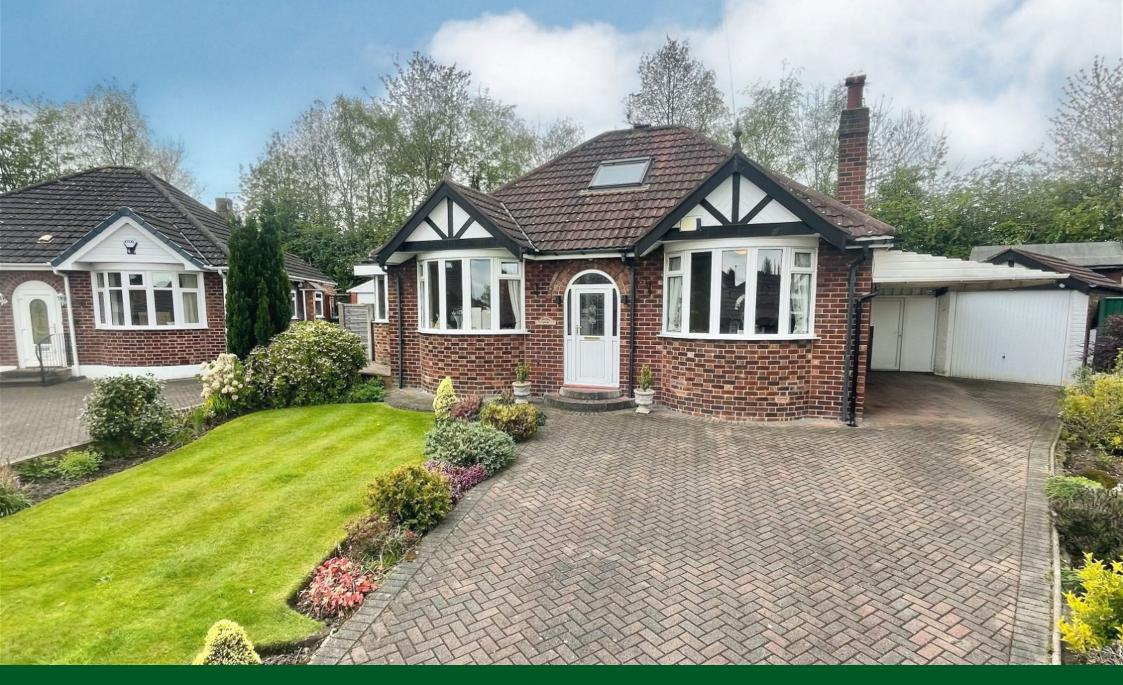

## Malvern Avenue, Gatley

## Guide Price £479,950

- Extended Detached Bungalow
- Master Bedroom with Dressing Area and En Suite
- Excellent Rear Gardens with Summer House
- Car Port and Garage with Electric up-and-over Door
- Loft Room/Bedroom

- Two Large Bedrooms
- Living Room with Bay Window And Feature Fireplace
  Extensive Off Road Pate
- Extensive Off Road Parking
- Head of Cul De Sac Location
- Viewing by Appointment

A charming EXTENDED DETACHED BUNGALOW, occupying a LARGE GARDEN PLOT situated at the HEAD OF THIS QUIET CUL DE SAC within easy reach of GATLEY VILLAGE CENTRE. The accommodation comprises of an entrance porch, hallway, living room with bay window, kitchen / diner with patio doors opening to the rear, extended dining room/sun room and two double bedroom served by a family bathroom and an en suite shower room. Loft Room. Externally, the property occupies an enviable garden plot and is approached by a block paved driveway leading to a garage and carport. To the rear is a beautifully manicured garden with patios and an abundance of flower beds, shrubs and bushes providing a high level of privacy.