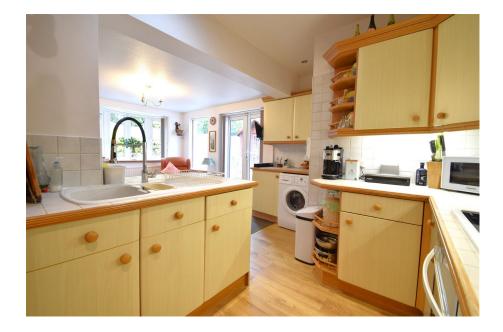

- Two Large Bedrooms
- Living Room with Bay Window And Feature Fireplace
  Extensive Off Road Pate
- Extensive Off Road Parking
- Head of Cul De Sac Location
- Viewing by Appointment

A charming EXTENDED DETACHED BUNGALOW, occupying a LARGE GARDEN PLOT situated at the HEAD OF THIS QUIET CUL DE SAC within easy reach of GATLEY VILLAGE CENTRE. The accommodation comprises of an entrance porch, hallway, living room with bay window, kitchen / diner with patio doors opening to the rear, extended dining room/sun room and two double bedroom served by a family bathroom and an en suite shower room. Loft Room. Externally, the property occupies an enviable garden plot and is approached by a block paved driveway leading to a garage and carport. To the rear is a beautifully manicured garden with patios and an abundance of flower beds, shrubs and bushes providing a high level of privacy.