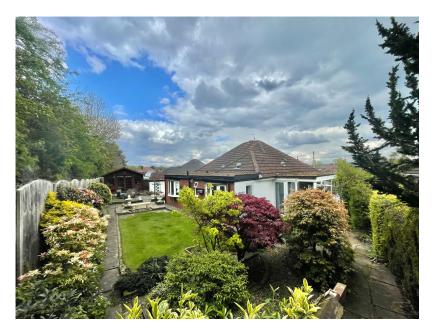

- Two Large Bedrooms
- Living Room with Bay Window And Feature Fireplace
  Extensive Off Road Pate
- Extensive Off Road Parking
- Head of Cul De Sac Location
- Viewing by Appointment

A charming EXTENDED DETACHED BUNGALOW, occupying a LARGE GARDEN PLOT situated at the HEAD OF THIS QUIET CUL DE SAC within easy reach of GATLEY VILLAGE CENTRE. The accommodation comprises of an entrance porch, hallway, living room with bay window, kitchen / diner with patio doors opening to the rear, extended dining room/sun room and two double bedroom served by a family bathroom and an en suite shower room. Loft Room. Externally, the property occupies an enviable garden plot and is approached by a block paved driveway leading to a garage and carport. To the rear is a beautifully manicured garden with patios and an abundance of flower beds, shrubs and bushes providing a high level of privacy.