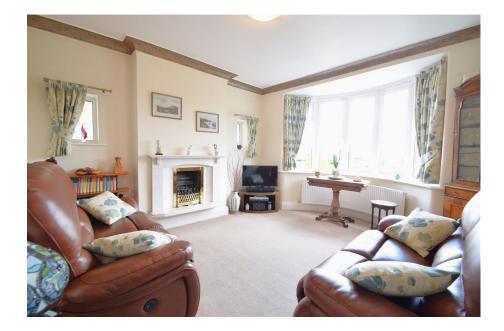

- Two Large Bedrooms
- Living Room with Bay Window And Feature Fireplace
  Extensive Off Road Pate
- Extensive Off Road Parking
- Head of Cul De Sac Location
- Viewing by Appointment

A charming EXTENDED DETACHED BUNGALOW, occupying a LARGE GARDEN PLOT situated at the HEAD OF THIS QUIET CUL DE SAC within easy reach of GATLEY VILLAGE CENTRE. The accommodation comprises of an entrance porch, hallway, living room with bay window, kitchen / diner with patio doors opening to the rear, extended dining room/sun room and two double bedroom served by a family bathroom and an en suite shower room. Loft Room. Externally, the property occupies an enviable garden plot and is approached by a block paved driveway leading to a garage and carport. To the rear is a beautifully manicured garden with patios and an abundance of flower beds, shrubs and bushes providing a high level of privacy.