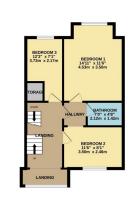

## Waterford Place, Heald Green

Guide Price £475,000

- Impressive Modern Townhouse.
- Five Bedroom.
- Two Bathrooms and Ground
  Stunning Family Dining Floor W.C. Kitchen.
- Central Heald Green Location.
- Exclusive Gated Development.

· Utility Room .

- Two Reception Rooms.
- Allocated Parking.

 Offered for sale with No. Chain.

OFFERED FOR SALE WITH NO CHAIN this impressive EXTENDED MODERN TOWN HOUSE, situated on a POPULAR GATED DEVELOPMENT within the heart of HEALD GREEN VILLAGE. The accommodation comprises of an entrance hallway with ground floor w.c, a large living room opening into a dining room, a beautiful extended kitchen and a ground floor utility room. The upper floors reveal five excellent bedrooms of which are served by two three piece family bathroom suites. Externally, there is allocated gated off road parking in addition to beautiful communal area's. To the rear is a superb landscaped garden with flagged patio area and artificial lawn garden beyond.