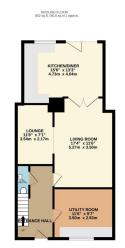

## Waterford Place, Heald Green

Guide Price £475,000

- Impressive Modern Townhouse.
- Five Bedroom.
- Two Bathrooms and Ground
  Stunning Family Dining Floor W.C. Kitchen.
- Central Heald Green Location.
- Exclusive Gated Development.

· Utility Room .

- Two Reception Rooms.
- Allocated Parking.

 Offered for sale with No. Chain.

OFFERED FOR SALE WITH NO CHAIN this impressive EXTENDED MODERN TOWN HOUSE, situated on a POPULAR GATED DEVELOPMENT within the heart of HEALD GREEN VILLAGE. The accommodation comprises of an entrance hallway with ground floor w.c, a large living room opening into a dining room, a beautiful extended kitchen and a ground floor utility room. The upper floors reveal five excellent bedrooms of which are served by two three piece family bathroom suites. Externally, there is allocated gated off road parking in addition to beautiful communal area's. To the rear is a superb landscaped garden with flagged patio area and artificial lawn garden beyond.