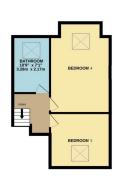

## Waterford Place, Heald Green

Guide Price £475,000

- Impressive Modern Townhouse.
- Five Bedroom.
- Two Bathrooms and Ground
  Stunning Family Dining Floor W.C. Kitchen.
- Central Heald Green Location.
- Exclusive Gated Development.

· Utility Room .

- Two Reception Rooms.
- Allocated Parking.

 Offered for sale with No. Chain.

OFFERED FOR SALE WITH NO CHAIN this impressive EXTENDED MODERN TOWN HOUSE, situated on a POPULAR GATED DEVELOPMENT within the heart of HEALD GREEN VILLAGE. The accommodation comprises of an entrance hallway with ground floor w.c, a large living room opening into a dining room, a beautiful extended kitchen and a ground floor utility room. The upper floors reveal five excellent bedrooms of which are served by two three piece family bathroom suites. Externally, there is allocated gated off road parking in addition to beautiful communal area's. To the rear is a superb landscaped garden with flagged patio area and artificial lawn garden beyond.

## **La** 5 **L** 2 **G** 2

2ND FLOOR 434 sq.ft. (40.3 sq.m.) approx

TOTAL FLOOR AREA: 1802 sq.ft, (148.8 sq.m.) approx. When very entry the been value to entry the accuracy of the function contained the sector squares the sector squ