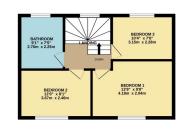

## 5 Radnormere Drive, Cheadle Hulme

Offers In Region Of £490,000

- Extended Detached Home
  Three Bedrooms
- Impressive Family Living Kitchen
- Four Piece Family Bathroom

• Extensive Off Road Parking

- Popular Location Close to Cheadle and Cheadle Hulme
- Great Rear Garden with Home Office
- Utility Room
- Ground Floor Wash Room
- Viewing By Appointment

🛤 3 🚆 2 🚘 2

TOTAL FLOOR AREA: 1118 sq.ft. (103.8 sq.mt.) approx. Moti every attringt has been inside to ensure the accuracy of the floorpian costander here, measurements inside on the standard standard standard standard standard been and the standard been and inside on the standard standard standard standard been and the standard been and inside of the standard standard standard been and the standard been and the standard been and the standard standard standard been and the standard been and the standard been and and the standard standard been and the standard been and the standard been and the standard been and and the standard standard been and the standard been and the standard been and and the standard been and the standard been and the standard been and the standard been and and the standard been and the standard been and the standard been and been and and the standard been and the standard been and the standard been and the standard been and and the standard been and the standard been and the standard been and the standard been and and the standard been and the standard been and the standard been and the standard been and and the standard been and the standard been and the standard been and the standard been and and the standard been and the standard been and the standard been and the standard been and and and and and the standard been and the standard be

9 Gatley Road, Cheadle, Cheshire SK8 1LY Tel. 0161 428 1488 Fax. 0161 428 1479 Email. mail@andrewdawson.co.uk

GROUND FLOOR 676 sq.ft. (62.8 sq.m.) approx. 1ST FLOOR 441 sq.ft. (41.0 sq.m.) approx.