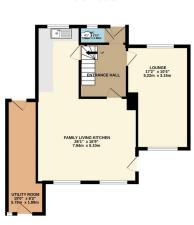

## 5 Radnormere Drive, Cheadle Hulme

Offers In Region Of £490,000

- Extended Detached Home
  Three Bedrooms
- Impressive Family Living Kitchen
- Four Piece Family Bathroom

• Extensive Off Road Parking

- Popular Location Close to Cheadle and Cheadle Hulme
- Great Rear Garden with Home Office
- Utility Room
- Ground Floor Wash Room
- Viewing By Appointment

🛤 3 🚆 2 🚘 2

TOTAL FLOOR AREA: 1118 sq.ft. (103.8 sq.mt.) approx. Moti every attringt has been inside to ensure the accuracy of the floorpian costander here, measurements inside on the standard standard standard standard standard been and the standard been and inside on the standard standard standard standard been and the standard been and inside of the standard standard standard been and the standard been and the standard been and the standard standard standard been and the standard been and the standard been and and the standard standard been and the standard been and the standard been and the standard been and and the standard standard been and the standard been and the standard been and and the standard been and the standard been and the standard been and the standard been and and the standard been and the standard been and the standard been and been and and the standard been and the standard been and the standard been and the standard been and and the standard been and the standard been and the standard been and the standard been and and the standard been and the standard been and the standard been and the standard been and and the standard been and the standard been and the standard been and the standard been and and the standard been and the standard been and the standard been and the standard been and and and and and the standard been and the standard be

9 Gatley Road, Cheadle, Cheshire SK8 1LY Tel. 0161 428 1488 Fax. 0161 428 1479 Email. mail@andrewdawson.co.uk

GROUND FLOOR 676 sq.ft. (62.8 sq.m.) approx. 1ST FLOOR 441 sq.ft. (41.0 sq.m.) approx.