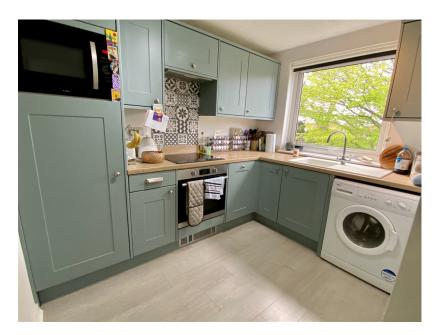

## Moseley Grange, Cheadle Hulme Guide Price £185,000

- Superb 2 bed apartment
- Good size living room
- Modern re-fitted bathroom
- Off road parking
- Council Tax B

- 1st Floor corner position
- Excellent re-fitted kitchen
- Upvc double glazed/Newly instaled electric heaters
- Leasehold- 957 years remaining
- NO ONWARD CHAIN!

A beautifully presented 1st floor, 2 bed apartment offering ready to move into accommodation which is sure to impress. The tastefully modernised apartment benefits from Upvc double glazing and in brief comprises, entrance hall, good size living room, superb kitchen, attractive modern bathroom, two bedrooms and store room. The development stands in well kept communal gardens with parking spaces. No onward chain-Viewing a must !