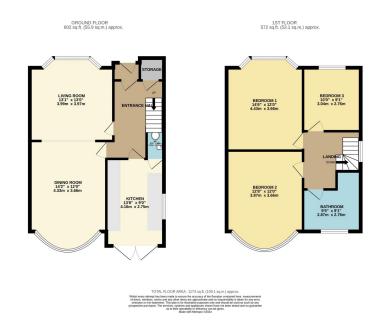

Beautiful Lawn Garden
Viewing by Appointment

**□** 3 **□** 1 **□** 2

An most impressive PERIOD SEMI DETACHED FAMILY HOME which has been carefully renovated and improved by the current owners, situated on the HIGHLY DESIREABLE BROADWAY, located within a short stroll of CHEADLE VILLAGE AND BRUNTWOOD PARK. The accommodation comprises of an entrance porch, hallway with storage opening through to a remodelled open plan living and dining room with log burner and bay windows, high quality kitchen with patio doors to the garden and access to a ground floor W.C. The first floor reveals three double bedrooms of which are served by a four piece family bathroom suite. Externally, there is driveway providing off road parking space with a gate way leading to the beautiful lawn rear garden.