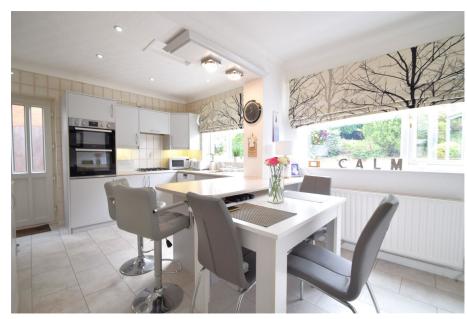

## Guide Price £525,000

**₽**3 **₽**2 **₽**3

Three Bedrooms

• Three Reception Rooms

· Family Living Kitchen

 Excellent Presentation Throughout · Four Piece Family Bathroom

Delightful Tiered Rear Garden
Conservatory

Popular Gatley Location

Viewing By Appointment.

A stylishly presented EXTENDED DETACHED HOME, with an impressive FAMILY LIVING KITCHEN and CONSERVATORY, situated within easy reach of both Cheadle and Gatley Villages. The accommodation comprises of a porch, entrance hallway with Ground floor wash room, lounge with feature fireplace and a dining area, principle dining room opening through to a stunning family living kitchen and conservatory. The first floor comprises of three bedrooms of which are served by a four piece family bathroom suite. Externally, there is off road parking with a garden frontage. To the rear is a landscaped tiered lawn garden with patio.