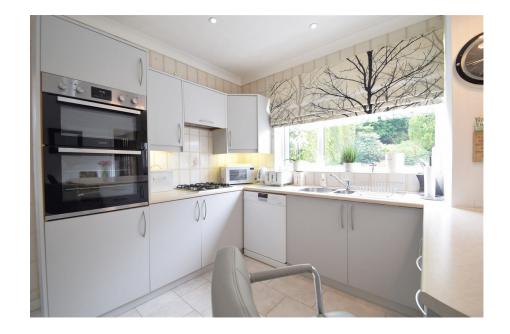

## Guide Price £525,000

**₽**3 **₽**2 **₽**3

Three Bedrooms

• Three Reception Rooms

· Family Living Kitchen

 Excellent Presentation Throughout · Four Piece Family Bathroom

Delightful Tiered Rear Garden
Conservatory

Popular Gatley Location

Viewing By Appointment.

A stylishly presented EXTENDED DETACHED HOME, with an impressive FAMILY LIVING KITCHEN and CONSERVATORY, situated within easy reach of both Cheadle and Gatley Villages. The accommodation comprises of a porch, entrance hallway with Ground floor wash room, lounge with feature fireplace and a dining area, principle dining room opening through to a stunning family living kitchen and conservatory. The first floor comprises of three bedrooms of which are served by a four piece family bathroom suite. Externally, there is off road parking with a garden frontage. To the rear is a landscaped tiered lawn garden with patio.