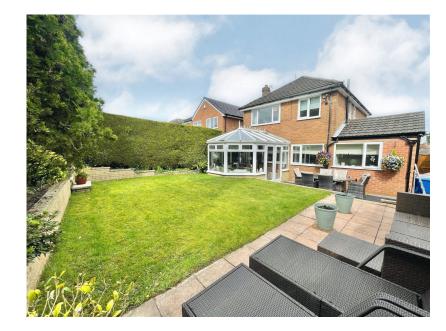

## Guide Price £525,000

**₽**3 **₽**2 **₽**3

Three Bedrooms

• Three Reception Rooms

· Family Living Kitchen

 Excellent Presentation Throughout · Four Piece Family Bathroom

Delightful Tiered Rear Garden
Conservatory

Popular Gatley Location

Viewing By Appointment.

A stylishly presented EXTENDED DETACHED HOME, with an impressive FAMILY LIVING KITCHEN and CONSERVATORY, situated within easy reach of both Cheadle and Gatley Villages. The accommodation comprises of a porch, entrance hallway with Ground floor wash room, lounge with feature fireplace and a dining area, principle dining room opening through to a stunning family living kitchen and conservatory. The first floor comprises of three bedrooms of which are served by a four piece family bathroom suite. Externally, there is off road parking with a garden frontage. To the rear is a landscaped tiered lawn garden with patio.