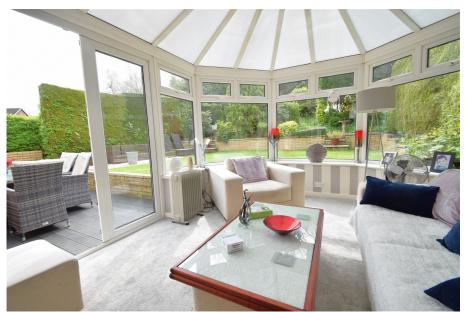

## Guide Price £525,000

**₽**3 **₽**2 **₽**3

Three Bedrooms

• Three Reception Rooms

· Family Living Kitchen

 Excellent Presentation Throughout · Four Piece Family Bathroom

Delightful Tiered Rear Garden
Conservatory

Popular Gatley Location

Viewing By Appointment.

A stylishly presented EXTENDED DETACHED HOME, with an impressive FAMILY LIVING KITCHEN and CONSERVATORY, situated within easy reach of both Cheadle and Gatley Villages. The accommodation comprises of a porch, entrance hallway with Ground floor wash room, lounge with feature fireplace and a dining area, principle dining room opening through to a stunning family living kitchen and conservatory. The first floor comprises of three bedrooms of which are served by a four piece family bathroom suite. Externally, there is off road parking with a garden frontage. To the rear is a landscaped tiered lawn garden with patio.