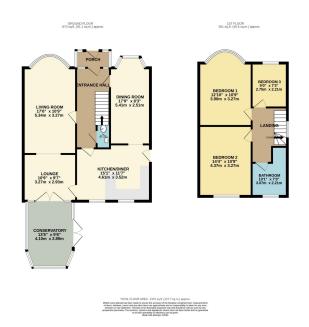

## Guide Price £525,000

**₽**3 **₽**2 **₽**3

Three Bedrooms

• Three Reception Rooms

· Family Living Kitchen

 Excellent Presentation Throughout · Four Piece Family Bathroom

Delightful Tiered Rear Garden
Conservatory

Popular Gatley Location

Viewing By Appointment.

A stylishly presented EXTENDED DETACHED HOME, with an impressive FAMILY LIVING KITCHEN and CONSERVATORY, situated within easy reach of both Cheadle and Gatley Villages. The accommodation comprises of a porch, entrance hallway with Ground floor wash room, lounge with feature fireplace and a dining area, principle dining room opening through to a stunning family living kitchen and conservatory. The first floor comprises of three bedrooms of which are served by a four piece family bathroom suite. Externally, there is off road parking with a garden frontage. To the rear is a landscaped tiered lawn garden with patio.