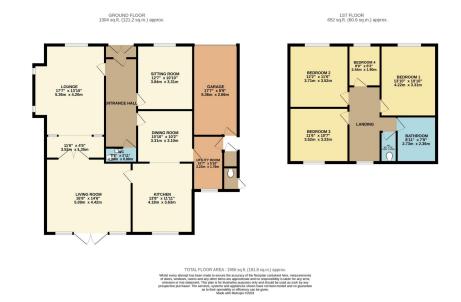

OFFERED FOR SALE WITH NO CHAIN, this most impressive DETACHED HOME offers an abundance of CHARM & CHARACTER and is situated on a popular tree linEd road within walking distance of GATLEY VILLAGE. The accommodation comprises of an entrance porch, hallway with ground floor wash room, sitting room, spacious lounge with inglenook fireplace, large dining room with patio doors to the rear and a breakfast room opening through to the kitchen and utility room. The first floor comprises of four bedrooms of which are served by a stylish fitted shower room and a separate W.C. Externally, there is a driveway leading to a garage and a most impressive landscaped lawn garden.