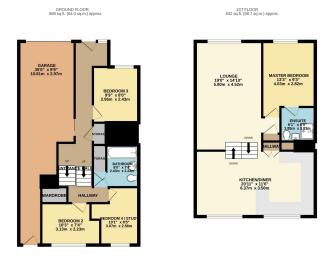

TOTAL FLOOR AREA: 1321 s.q.ft. (122.7 s.q.m.) approx. White every selected host been roads to ensure the accuracy of the floor place contained home, resourcement of doesn, selected host been roads to ensure the accuracy of the floor place contained home, resourcement of contained and the selected host of the selected host of the selected host of the selected or ensured host of the selected host of the selected host of the selected host of the selected and to the operation of the selected host of the selected host of the selected and no glassielle as to their operation of the selected host of the selected host of the selected and no glassielle as to their operation of the selected host o