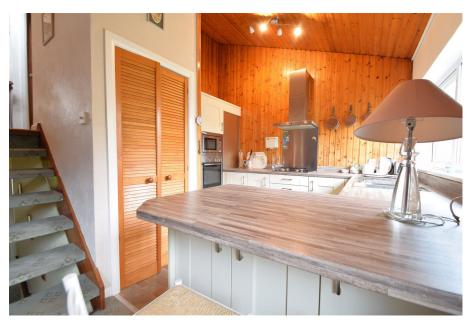

Integral Garage

· Leasehold/ EPC-E/ Council Tax -E

OFFERED FOR SALE WITH NO CHAIN a superb end townhouse, with a most impressive and unique REAR GARDEN OVERLOOKING THE BROOK, and is situated on the RARE TO THE MARKET "THE DOWNS" located within a short walk of CHEADLE VLLAGE. The accommodation comprises of a entrance hallway, large open plan lounge and dining room with vaulted ceiling, integral garage and three/four double bedrooms served by an en suite shower room and a large family bathroom suite. Externally, there is a driveway leading to a large integral garage and and a most impressive rear garden with Brookside patio area and lawn garden.