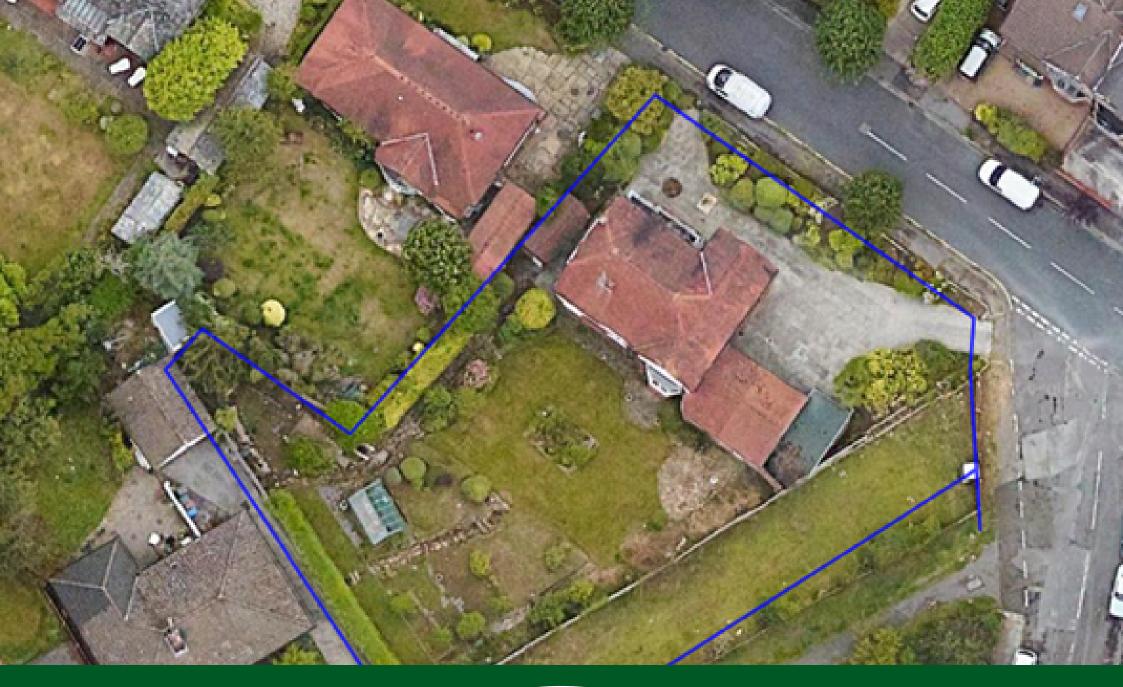

- Detached Family Home.
- Large Corner Garden Plot.

· Double Garage.

· Period Features Throughout.

Four Bedrooms.

- Three Large Reception Rooms.
- Central Gatley Location.
- · Extensive Off Road Parking.

- No Onward Chain.
- Viewing By Appointment.

A most elegent EXTENDED DETACHED RESIDENCE situated in the HEART OF GATLEY VILLAGE, boasting one of Gatleys most ENVIABLE GARDEN PLOTS AND OFFERED FOR SALE WITH NO ONWARD CHAIN. The accommodation comprises of a central entrance hallway with cloaks and shower room opening to a sitting room, dining room and principal living room and a fitted large kitchen. The upper floors reveal four excellent double bedrooms served by large family bathroom with separate W.C. Externally, the property boats a large frontage with driveway leading to a double garage. To the side and rear are extensive lawn gardens with a number of flagged patio areas.