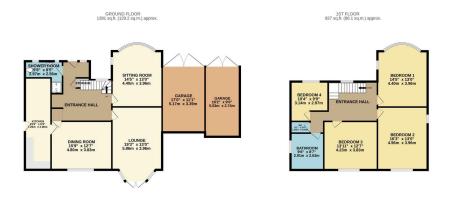

TOTAL FLOOR AREA: 2317 sq.ft. (215.3 sq.m.) approx.
Whilst every attempts has been made to ensure the accuracy of the floorigins contained here, measurements of doors, windows, norm and any other famer are approximate and on esponsibility in taken for any eners, emission or mis-statement. This pain is for illustrative purposes only and studied be used as such any prospective purchaser. The services, systems and appliances shown have not been tested and no guarantee as to their operatingly or efficiency can be given.