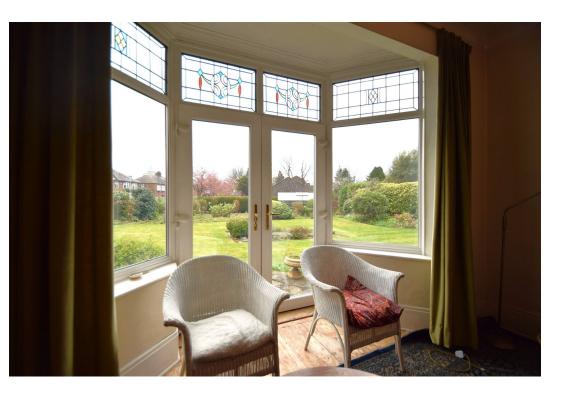

The accommodation comprises of a central entrance hallway with vestibule and access to the ground floor accommodation. The sitting room is an excellent room with a dual aspect and particularly well-lit via a bay window overlooking the frontage. At the rear of the property is the principal lounge with a further bay window offering superb views over the gardens beyond and offering a superb entertaining area. The dining room is an excellent entertaining space with ample space for a table and chairs perfect for formal dining and entertaining. A door opens through to the kitchen with suitable space and plumbing for both free standing and integrated appliances. The ground floor accommodation is served by a shower room situated off the entrance hallway comprising of a wash basin, W.C and walk in shower cubicle. Stairs rise to the first floor where you are met with a large landing opening through to four excellent bedrooms. All bedrooms provide ample space for bespoke fitted and free standing bedroom furniture in addition to providing welcome retreats in the home. The first-floor accommodation is served by a bathroom suite comprising a bath, wash basin, storage area and separate W.C.