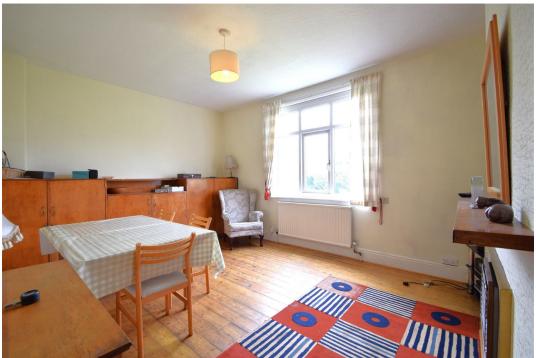

The accommodation comprises of a central entrance hallway with vestibule and access to the ground floor accommodation. The sitting room is an excellent room with a dual aspect and particularly well-lit via a bay window overlooking the frontage. At the rear of the property is the principal lounge with a further bay window offering superb views over the gardens beyond and offering a superb entertaining area. The dining room is an excellent entertaining space with ample space for a table and chairs perfect for formal dining and entertaining. A door opens through to the kitchen with suitable space and plumbing for both free standing and integrated appliances. The ground floor accommodation is served by a shower room situated off the entrance hallway comprising of a wash basin, W.C and walk in shower cubicle. Stairs rise to the first floor where you are met with a large landing opening through to four excellent bedrooms. All bedrooms provide ample space for bespoke fitted and free standing bedroom furniture in addition to providing welcome retreats in the home. The first-floor accommodation is served by a bathroom suite comprising a bath, wash basin, storage area and separate W.C.