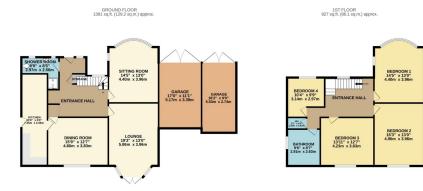

The accommodation comprises of a central entrance hallway with vestibule and access to the ground floor accommodation. The sitting room is an excellent room with a dual aspect and particularly well-lit via a bay window overlooking the frontage. At the rear of the property is the principal lounge with a further bay window offering superb views over the gardens beyond and offering a superb entertaining area. The dining room is an excellent entertaining space with ample space for a table and chairs perfect for formal dining and entertaining. A door opens through to the kitchen with suitable space and plumbing for both free standing and integrated appliances. The ground floor accommodation is served by a shower room situated off the entrance hallway comprising of a wash basin, W.C and walk in shower cubicle. Stairs rise to the first floor where you are met with a large landing opening through to four excellent bedrooms. All bedrooms provide ample space for bespoke fitted and free standing bedroom furniture in addition to providing welcome retreats in the home. The first-floor accommodation is served by a bathroom suite comprising a bath, wash basin, storage area and separate W.C.

Externally, the property is approached by a large, flagged driveway offering suitable off road parking space for a number of vehicles. The driveway leads to the excellent double garage offering both secure parking and storage space. To the side and rear is the show piece garden plot offering an array of different areas including a flagged patio area, large expanse of lawn in addition to a number of garden stores and greenhouse. A truly wonderful family home offered for sale with no onward vendor chain.