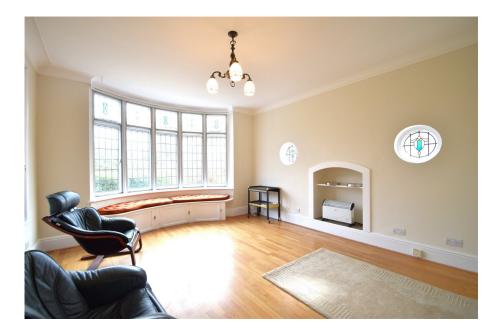

The accommodation comprises of a central entrance hallway with vestibule and access to the ground floor accommodation. The sitting room is an excellent room with a dual aspect and particularly well-lit via a bay window overlooking the frontage. At the rear of the property is the principal lounge with a further bay window offering superb views over the gardens beyond and offering a superb entertaining area. The dining room is an excellent entertaining space with ample space for a table and chairs perfect for formal dining and entertaining. A door opens through to the kitchen with suitable space and plumbing for both free standing and integrated appliances. The ground floor accommodation is served by a shower room situated off the entrance hallway comprising of a wash basin, W.C and walk in shower cubicle. Stairs rise to the first floor where you are met with a large landing opening through to four excellent bedrooms. All bedrooms provide ample space for bespoke fitted and free standing bedroom furniture in addition to providing welcome retreats in the home. The first-floor accommodation is served by a bathroom suite comprising a bath, wash basin, storage area and separate W.C.