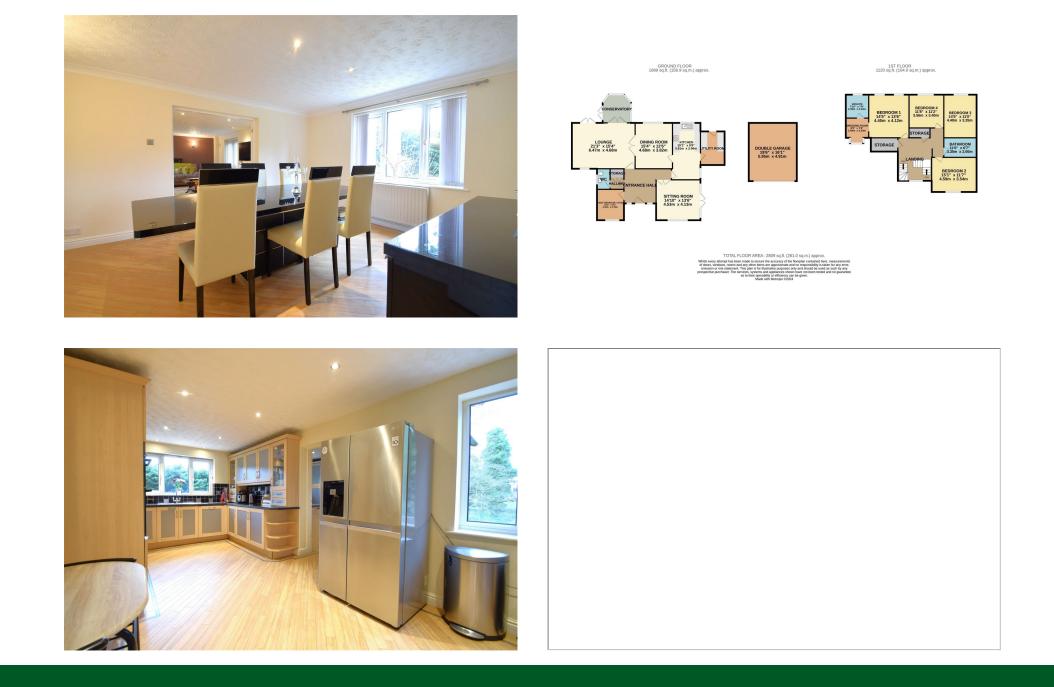

A TRULY MAGNIFICENT DETACHED RESIDENCE situated on the exclusive "BRACKENWOOD ESTATE" with a STUNNING VAST 0.56 OF AN ACRE GARDEN PLOT located within the HEART OF CHEADLE VILLAGE. The accommodation comprises a storm porch, grand entrance hallway, a large lounge with double glazed doors opening to the rear garden and conservaotry, large dinning room, well presented breakfast kitchen, study/ occasional bedroom, utility room and a ground floor W.C & Cloaks. The first floor accommodation comprises of a beautiful master suite with dressing room and en suite shower room, three further double bedrooms, two walk in stores and is further served by a four piece family bathroom suite. Externally, there is a detached garage with up and over door, extensive off road parking to the frontage a truly stunning rear garden.