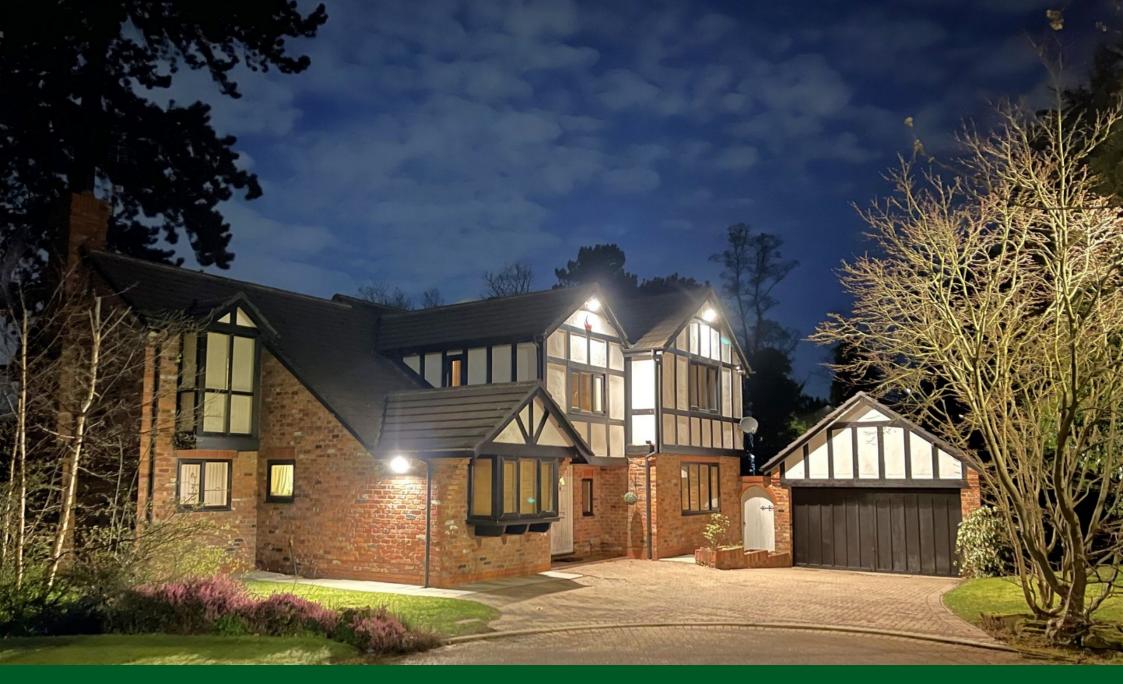

## Tumblewood Drive, Cheadle

Offers Over £995,000

- EXECUTIVE DETACHED FIVE BEDROOMS
- STUNNING 0.56 OF AN ACRE
  MASTER SUITE WITH
  DRESSING ROOM AND EN
  SUITE
- EXTENSIVE LAWN GARDENS 
  LARGE ACCOMMODATION
  THROUGHOUT
- THREE RECEPTION ROOMS · DETACHED GARAGE
- "BRACKENWOOD ESTATE"
   NO ONWARD VENDOR
  CHAIN

A TRULY MAGNIFICENT DETACHED RESIDENCE situated on the exclusive "BRACKENWOOD ESTATE" with a STUNNING VAST 0.56 OF AN ACRE GARDEN PLOT located within the HEART OF CHEADLE VILLAGE. The accommodation comprises a storm porch, grand entrance hallway, a large lounge with double glazed doors opening to the rear garden and conservaotry, large dinning room, well presented breakfast kitchen, study/ occasional bedroom, utility room and a ground floor W.C & Cloaks. The first floor accommodation comprises of a beautiful master suite with dressing room and en suite shower room, three further double bedrooms, two walk in stores and is further served by a four piece family bathroom suite. Externally, there is a detached garage with up and over door, extensive off road parking to the frontage a truly stunning rear garden.