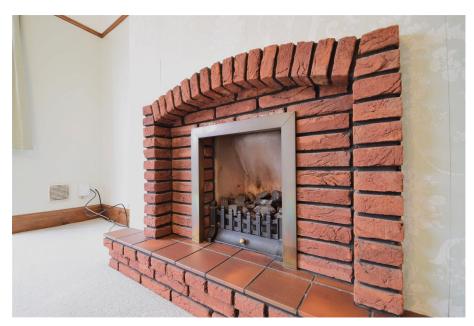

A charming FOUR BEDROOM SEMI DETACHED family home with a stunning rear garden OVERLOOKING LADYBROOK VALLEY situated upon one of CHEADLE'S MOST HIGHLY DESIRED tree lined roads and offered for sale with NO ONWARD VENDOR CHAIN. The ground floor accommodation comprises a spacious entrance hallway with ground floor W.C, lounge with bay window and feature fireplace, livingroom with further bay window and feature fireplace, breakfast kitchen with double doors oepning to the dining room with double glazed patio doors. The upper floors reveal four well proportioned bedrooms including a fully converted loft en suite shower room and is further served by a stylish family bathroom suite. Externally, the property boasts a large driveway allowing off road parking for a number of vehicles and leads to a detached garage and the stunning rear gardens beyond.