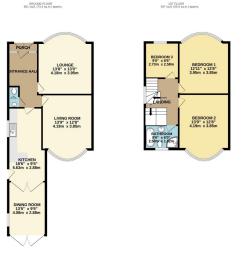

A charming FOUR BEDROOM SEMI DETACHED family home with a stunning rear garden OVERLOOKING LADYBROOK VALLEY situated upon one of CHEADLE'S MOST HIGHLY DESIRED tree lined roads and offered for sale with NO ONWARD VENDOR CHAIN. The ground floor accommodation comprises a spacious entrance hallway with ground floor W.C, lounge with bay window and feature fireplace, livingroom with further bay window and feature fireplace, breakfast kitchen with double doors oepning to the dining room with double glazed patio doors. The upper floors reveal four well proportioned bedrooms including a fully converted loft en suite shower room and is further served by a stylish family bathroom suite. Externally, the property boasts a large driveway allowing off road parking for a number of vehicles and leads to a detached garage and the stunning rear gardens beyond.

2ND FLOOR 361 sq.ft. (33.6 sq.m.) approx.

TOTAL FLOOR AREA: 1760 s.g.ft. (183.5 s.g.m.) approx.

White every relaterpt has been made to ensure the accouncy of the Booglein contained here, reconservered of Boose, and the second of the second