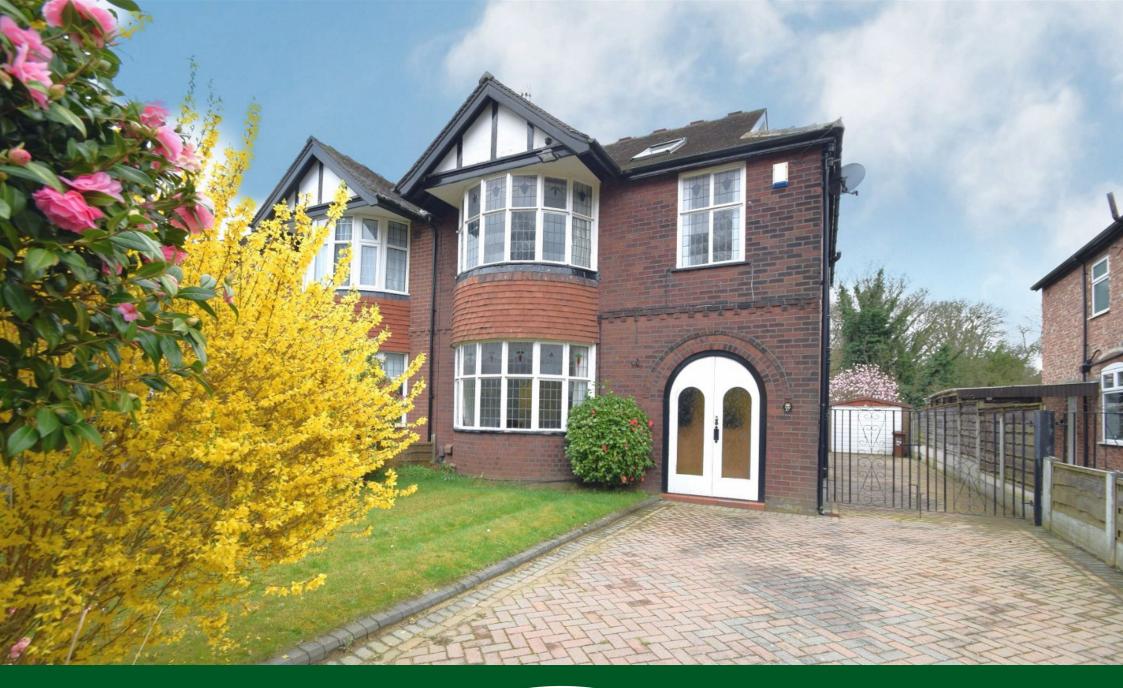

## Guide Price £600,000

- OFFERED FOR SALE WITH NO CHAIN.
- CONVERTED LOFT.
- EXTENDED DINING ROOM.
- CENTRAL CHEADLE LOCATION.
- BRICK BUILT GARAGE.

- FOUR BEDROOM SEMI DETACHED.
- EXCELLENT PROPORTIONS THROUGHOUT.
- EXTENSIVE OFF ROAD PARKING.
- BREAKFAST KITCHEN.
- · STUNNING REAR GARDEN.

A charming FOUR BEDROOM SEMI DETACHED family home with a stunning rear garden OVERLOOKING LADYBROOK VALLEY situated upon one of CHEADLE'S MOST HIGHLY DESIRED tree lined roads and offered for sale with NO ONWARD VENDOR CHAIN. The ground floor accommodation comprises a spacious entrance hallway with ground floor W.C, lounge with bay window and feature fireplace, livingroom with further bay window and feature fireplace, breakfast kitchen with double doors oepning to the dining room with double glazed patio doors. The upper floors reveal four well proportioned bedrooms including a fully converted loft en suite shower room and is further served by a stylish family bathroom suite. Externally, the property boasts a large driveway allowing off road parking for a number of vehicles and leads to a detached garage and the stunning rear gardens beyond.