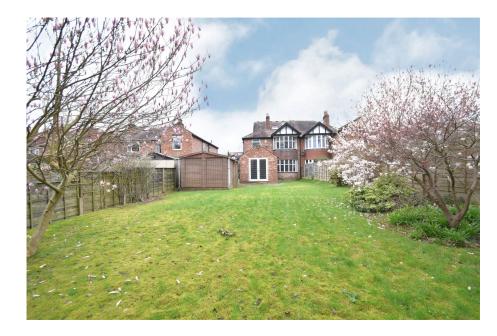

A charming FOUR BEDROOM SEMI DETACHED family home with a stunning rear garden OVERLOOKING LADYBROOK VALLEY situated upon one of CHEADLE'S MOST HIGHLY DESIRED tree lined roads and offered for sale with NO ONWARD VENDOR CHAIN. The ground floor accommodation comprises a spacious entrance hallway with ground floor W.C, lounge with bay window and feature fireplace, livingroom with further bay window and feature fireplace, breakfast kitchen with double doors oepning to the dining room with double glazed patio doors. The upper floors reveal four well proportioned bedrooms including a fully converted loft en suite shower room and is further served by a stylish family bathroom suite. Externally, the property boasts a large driveway allowing off road parking for a number of vehicles and leads to a detached garage and the stunning rear gardens beyond.