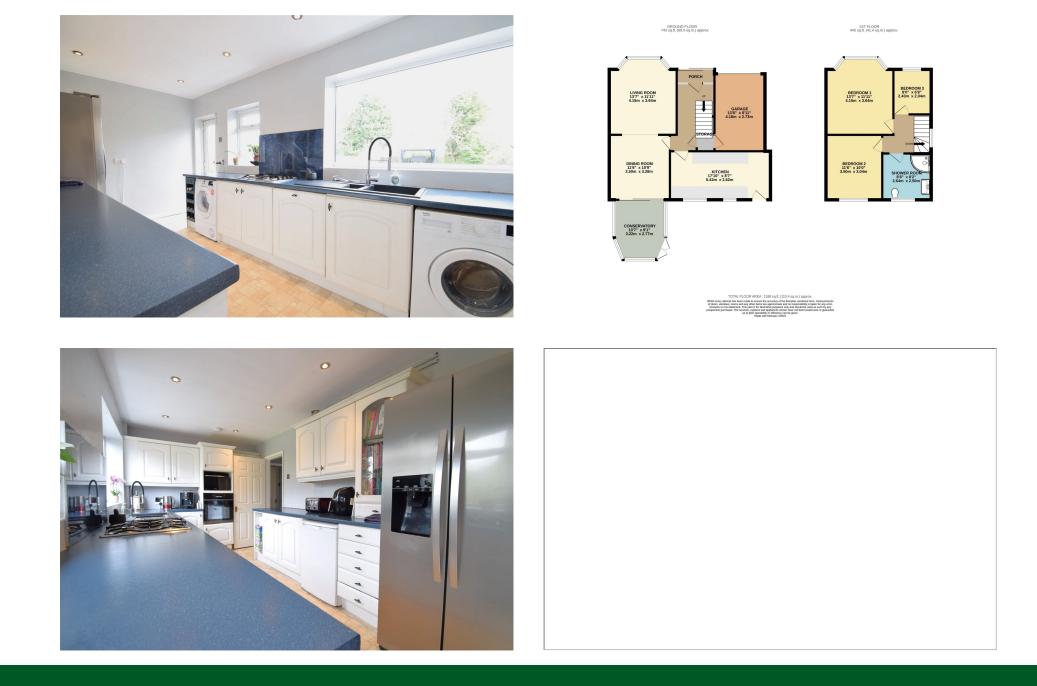

an EXCELLENT LARGE LAWN REAR GARDEN with DECKED SUN TERRACE, situated within easy reach of MANCHESTER INTERNATIONAL AIRPORT & PEEL HALL METROLINK STATION. The accommodation comprises of an entrance porch, entrance hallway with understairs storage leading to integral garage, a large open plan lounge diner with bay window opening to a rear conservatory, extended modern kitchen. The first floor reveals three well proportioned bedrooms served by a recently fitted bathroom suite. Externally, there is a large lawn rear garden with decked terrace with Off Road Parking to the front.