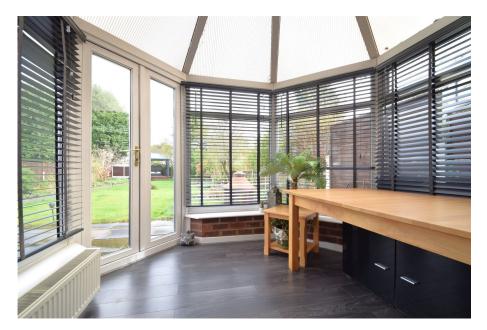

an EXCELLENT LARGE LAWN REAR GARDEN with DECKED SUN TERRACE, situated within easy reach of MANCHESTER INTERNATIONAL AIRPORT & PEEL HALL METROLINK STATION. The accommodation comprises of an entrance porch, entrance hallway with understairs storage leading to integral garage, a large open plan lounge diner with bay window opening to a rear conservatory, extended modern kitchen. The first floor reveals three well proportioned bedrooms served by a recently fitted bathroom suite. Externally, there is a large lawn rear garden with decked terrace with Off Road Parking to the front.