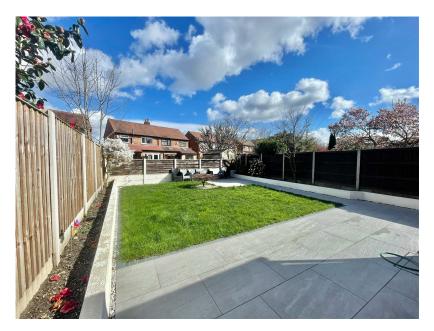

A well presented EXTENDED SEMI DETACHED FAMILY HOME, situated on a POPULAR TREE LINED ROAD located within EASY REACH OF CHEADLE VILLAGE AND STOCKPORT TOWN CENTRE. The accommodation comprises of an storm porch, entrance hallway with understairs storage, a living room with wood burning stove and feature bay window, an impressive extended kitchen diner and three double bedroom served by a three piece family bathroom suite. Externally, there is a delightful landscaped rear garden with porcelaine slate patio and large expanse of lawn. Off Road Parking to the front.