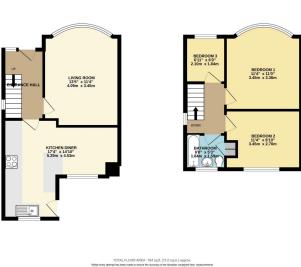

## Parkway, Cheadle Heath, Stockport

Guide Price £350,000

- BAY FRONTED SEMI
  THREE BEDROOMS
  DETACHED
- BEAUTIFULLY LANDSCAPED · EXTENDED KITCHEN DINER GARDEN
- LARGE LIVING ROOM WITH WOOD BURNING STOVE
   THREE PIECE FAMILY BATHROOM
- POPULAR TREE LINED ROAD 
  CLOSE PROXIMITY TO CHEADLE AND STOCKPORT
- OFF ROAD PARKING
- VIEWING BY APPOINTMENT.

A well presented EXTENDED SEMI DETACHED FAMILY HOME, situated on a POPULAR TREE LINED ROAD located within EASY REACH OF CHEADLE VILLAGE AND STOCKPORT TOWN CENTRE. The accommodation comprises of an storm porch, entrance hallway with understairs storage, a living room with wood burning stove and feature bay window, an impressive extended kitchen diner and three double bedroom served by a three piece family bathroom suite. Externally, there is a delightful landscaped rear garden with porcelaine slate patio and large expanse of lawn. Off Road Parking to the front.