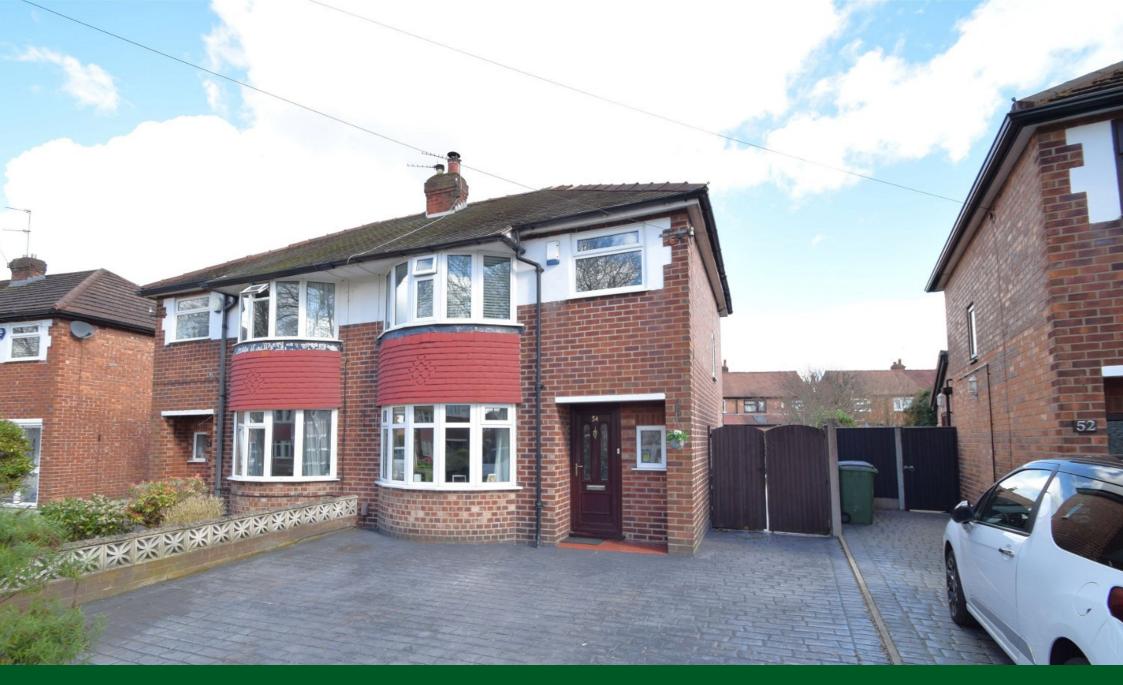

## Parkway, Cheadle Heath, Stockport

Guide Price £350,000

- BAY FRONTED SEMI
  THREE BEDROOMS
  DETACHED
- BEAUTIFULLY LANDSCAPED · EXTENDED KITCHEN DINER GARDEN
- LARGE LIVING ROOM WITH WOOD BURNING STOVE
   THREE PIECE FAMILY BATHROOM
- POPULAR TREE LINED ROAD 
  CLOSE PROXIMITY TO CHEADLE AND STOCKPORT
- OFF ROAD PARKING
- VIEWING BY APPOINTMENT.

A well presented EXTENDED SEMI DETACHED FAMILY HOME, situated on a POPULAR TREE LINED ROAD located within EASY REACH OF CHEADLE VILLAGE AND STOCKPORT TOWN CENTRE. The accommodation comprises of an storm porch, entrance hallway with understairs storage, a living room with wood burning stove and feature bay window, an impressive extended kitchen diner and three double bedroom served by a three piece family bathroom suite. Externally, there is a delightful landscaped rear garden with porcelaine slate patio and large expanse of lawn. Off Road Parking to the front.