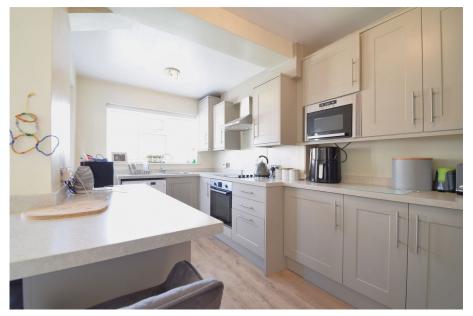

A well presented EXTENDED SEMI DETACHED FAMILY HOME, situated on a POPULAR TREE LINED ROAD located within EASY REACH OF CHEADLE VILLAGE AND STOCKPORT TOWN CENTRE. The accommodation comprises of an storm porch, entrance hallway with understairs storage, a living room with wood burning stove and feature bay window, an impressive extended kitchen diner and three double bedroom served by a three piece family bathroom suite. Externally, there is a delightful landscaped rear garden with porcelaine slate patio and large expanse of lawn. Off Road Parking to the front.