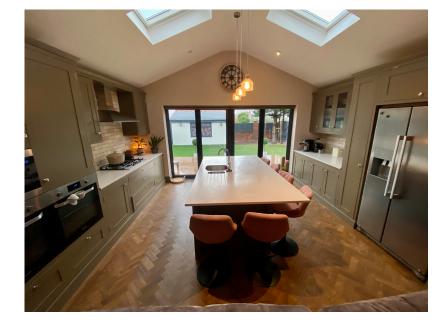

## Ash Grove, Heald Green Guide Price £675,000

- Superb individual detached 
  Stunning open plan kitchen to living room
- Remote controlled front gate 
  Ground floor shower room
- 4/5 beds 2 ensuite bathrooms
- Good sized gardens
  Loft Room
- Off road parking

EPC: E

Quite simply superb! We are pleased to offer this individually designed 4/5 bed detached home set in good sized gardens featuring electric gate access. The versatile family accommodation comprises, entrance hall, lounge, sitting room, bedroom with ensuite, utility room, ground floor shower room, and stunning open plan kitchen to living room/diner. To the first floor, three bedrooms with one ensuite, and superb family bathroom. To the second floor there is a useful loft room/bed5. Outside and to the rear there is an attractive garden with garage and brick wall perimeter. To the front of the property there is a remote controlled gate opening onto a large paved hardstanding providing ample off road parking. An opportunity not to be missed!