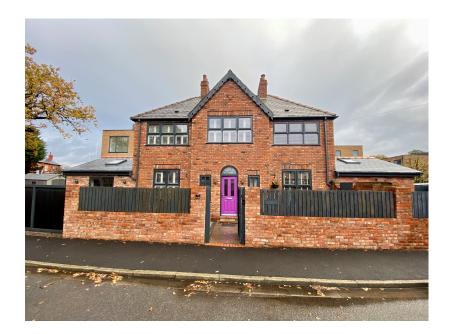

## Ash Grove, Heald Green Guide Price £675,000

- Superb individual detached 
  Stunning open plan kitchen to living room
- Remote controlled front gate 
  Ground floor shower room
- 4/5 beds 2 ensuite bathrooms
- Good sized gardens
  Loft Room
- Off road parking

EPC: E

Quite simply superb! We are pleased to offer this individually designed 4/5 bed detached home set in good sized gardens featuring electric gate access. The versatile family accommodation comprises, entrance hall, lounge, sitting room, bedroom with ensuite, utility room, ground floor shower room, and stunning open plan kitchen to living room/diner. To the first floor, three bedrooms with one ensuite, and superb family bathroom. To the second floor there is a useful loft room/bed5. Outside and to the rear there is an attractive garden with garage and brick wall perimeter. To the front of the property there is a remote controlled gate opening onto a large paved hardstanding providing ample off road parking. An opportunity not to be missed!