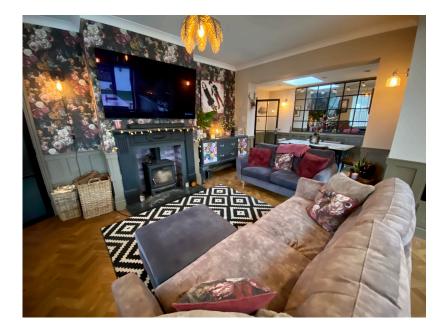

## Ash Grove, Heald Green Guide Price £675,000

- Superb individual detached 
  Stunning open plan kitchen to living room
- Remote controlled front gate 
  Ground floor shower room
- 4/5 beds 2 ensuite bathrooms
- Good sized gardens
  Loft Room
- Off road parking

EPC: E

Quite simply superb! We are pleased to offer this individually designed 4/5 bed detached home set in good sized gardens featuring electric gate access. The versatile family accommodation comprises, entrance hall, lounge, sitting room, bedroom with ensuite, utility room, ground floor shower room, and stunning open plan kitchen to living room/diner. To the first floor, three bedrooms with one ensuite, and superb family bathroom. To the second floor there is a useful loft room/bed5. Outside and to the rear there is an attractive garden with garage and brick wall perimeter. To the front of the property there is a remote controlled gate opening onto a large paved hardstanding providing ample off road parking. An opportunity not to be missed!