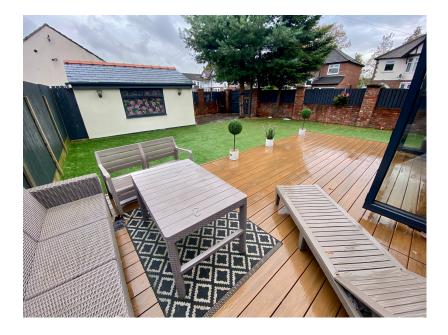

## Ash Grove, Heald Green Guide Price £675,000

- Superb individual detached 
  Stunning open plan kitchen to living room
- Remote controlled front gate 
  Ground floor shower room
- 4/5 beds 2 ensuite bathrooms
- Good sized gardens
  Loft Room
- Off road parking

EPC: E

Quite simply superb! We are pleased to offer this individually designed 4/5 bed detached home set in good sized gardens featuring electric gate access. The versatile family accommodation comprises, entrance hall, lounge, sitting room, bedroom with ensuite, utility room, ground floor shower room, and stunning open plan kitchen to living room/diner. To the first floor, three bedrooms with one ensuite, and superb family bathroom. To the second floor there is a useful loft room/bed5. Outside and to the rear there is an attractive garden with garage and brick wall perimeter. To the front of the property there is a remote controlled gate opening onto a large paved hardstanding providing ample off road parking. An opportunity not to be missed!