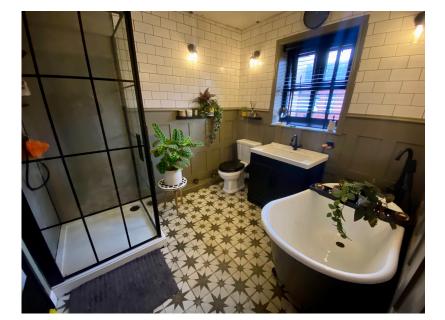

## Ash Grove, Heald Green Guide Price £675,000

- Superb individual detached 
  Stunning open plan kitchen to living room
- Remote controlled front gate 
  Ground floor shower room
- 4/5 beds 2 ensuite bathrooms
- Good sized gardens
  Loft Room
- Off road parking

EPC: E

Quite simply superb! We are pleased to offer this individually designed 4/5 bed detached home set in good sized gardens featuring electric gate access. The versatile family accommodation comprises, entrance hall, lounge, sitting room, bedroom with ensuite, utility room, ground floor shower room, and stunning open plan kitchen to living room/diner. To the first floor, three bedrooms with one ensuite, and superb family bathroom. To the second floor there is a useful loft room/bed5. Outside and to the rear there is an attractive garden with garage and brick wall perimeter. To the front of the property there is a remote controlled gate opening onto a large paved hardstanding providing ample off road parking. An opportunity not to be missed!