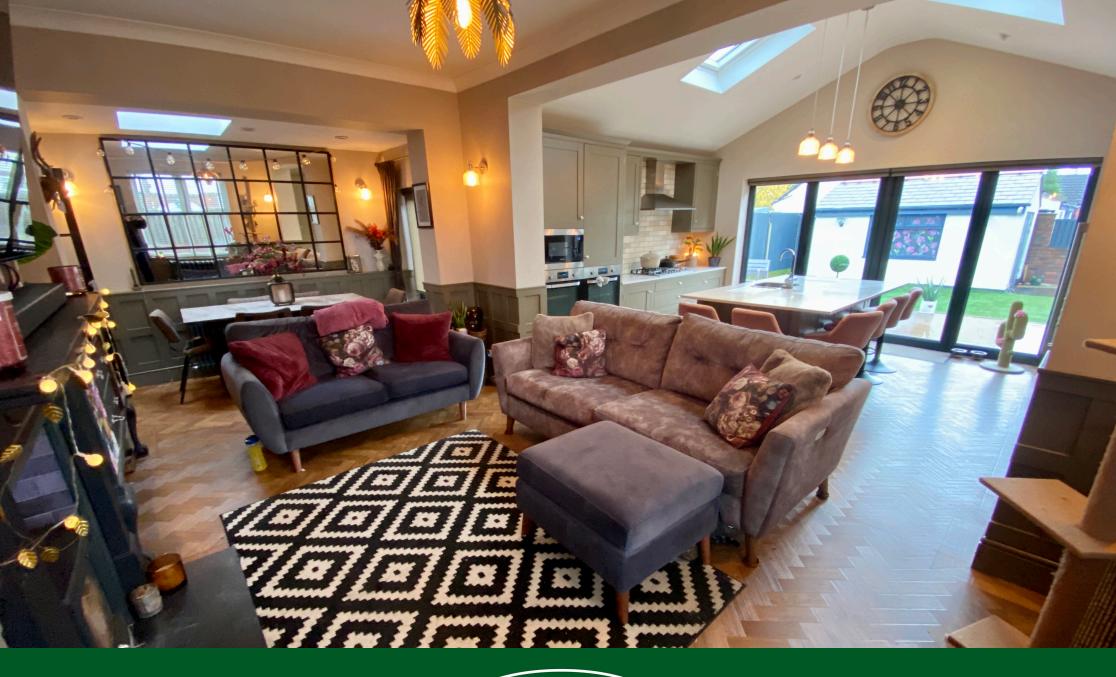

## Ash Grove, Heald Green Guide Price £675,000

- Superb individual detached 
  Stunning open plan kitchen to living room
- Remote controlled front gate 
  Ground floor shower room
- 4/5 beds 2 ensuite bathrooms
- Good sized gardens
  Loft Room
- Off road parking

EPC: E

Quite simply superb! We are pleased to offer this individually designed 4/5 bed detached home set in good sized gardens featuring electric gate access. The versatile family accommodation comprises, entrance hall, lounge, sitting room, bedroom with ensuite, utility room, ground floor shower room, and stunning open plan kitchen to living room/diner. To the first floor, three bedrooms with one ensuite, and superb family bathroom. To the second floor there is a useful loft room/bed5. Outside and to the rear there is an attractive garden with garage and brick wall perimeter. To the front of the property there is a remote controlled gate opening onto a large paved hardstanding providing ample off road parking. An opportunity not to be missed!