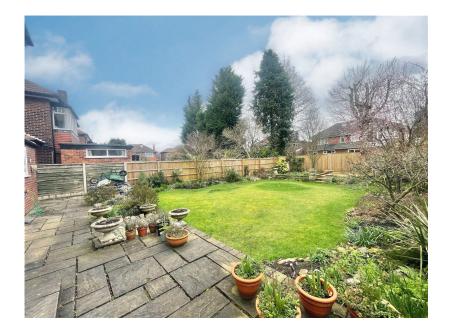

A beautiful THREE BEDROOM TRADITIONAL DETACHED HOME, retaining a host of it ORIGINAL CHARACTER & CHARM situated on a popular leafy tree lined road WITHIN THE HEART OF GATLEY VILLAGE. The accommodation comprises of a storm porch, entrance hallway, dining room with bay window, lounge with inglenook fireplace, morning room opening to the kitchen, ground floor W.C and Integral Garage. The first floor accommodation comprises of three bedrooms a stylishly presented bathroom with separate W.C. Externally, there is off road parking with a delightful rear garden with sun terrace.