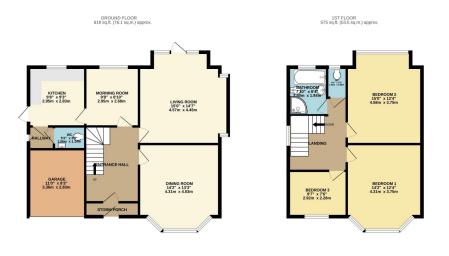

A beautiful THREE BEDROOM TRADITIONAL DETACHED HOME, retaining a host of it ORIGINAL CHARACTER & CHARM situated on a popular leafy tree lined road WITHIN THE HEART OF GATLEY VILLAGE. The accommodation comprises of a storm porch, entrance hallway, dining room with bay window, lounge with inglenook fireplace, morning room opening to the kitchen, ground floor W.C and Integral Garage. The first floor accommodation comprises of three bedrooms a stylishly presented bathroom with separate W.C. Externally, there is off road parking with a delightful rear garden with sun terrace.

TOTAL FLOOR AREA: 1395 sq.ft. (129.6 sq.m.) approx.

While every strengt has been made to exace the accuracy of the floorgin controlled here, inequalitatives of disors, unidous, rooms and style other them are approximate and no responsibility is taken for say entry, consists on or risk-statement. The plant is for illustrative purposes only and should be used as such by any prospective purchaser. The services, systems and applicances shown have not been tested and no guarantee as to their operatibly or efficiency can be given.