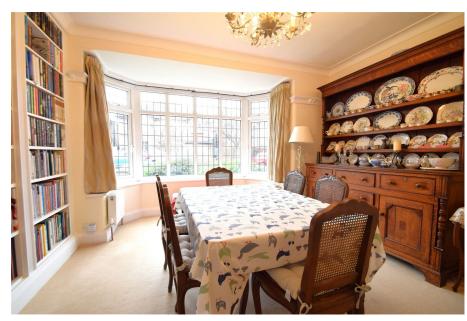

## 5 Torkington Road, Gatley

£525,000

**□** 3 **□** 1 **□** 2

- TRADITIONAL DETACHED HOME.
- THREE BEDROOMS.
- RETAINING A HOST OF IT'S **ORIGINAL CHARM AND** CHARACTER.
- BAY FRONTED DINING ROOM.
- INGLENOOK FIREPLACE.
- WONDERFUL LOUNGE WITH
   MORNING ROOM OPENING TO KITCHEN.
- GROUND FLOOR W.C.
- LANDSCAPED REAR GARDEN.
- EXCELLENT REAR SUN TERRACE.
- VIEWING BY APPOINTMENT ONLY.

A beautiful THREE BEDROOM TRADITIONAL DETACHED HOME, retaining a host of it ORIGINAL CHARACTER & CHARM situated on a popular leafy tree lined road WITHIN THE HEART OF GATLEY VILLAGE. The accommodation comprises of a storm porch, entrance hallway, dining room with bay window, lounge with inglenook fireplace, morning room opening to the kitchen, ground floor W.C and Integral Garage. The first floor accommodation comprises of three bedrooms a stylishly presented bathroom with separate W.C. Externally, there is off road parking with a delightful rear garden with sun terrace.