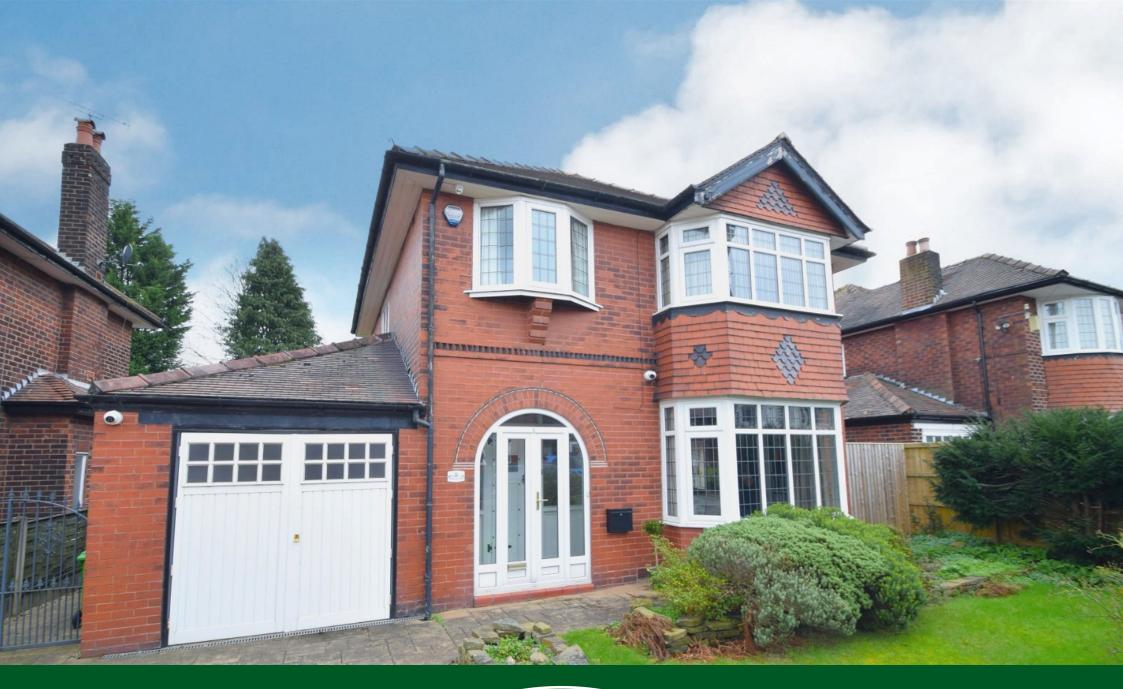

## 5 Torkington Road, Gatley

£525,000

**□** 3 **□** 1 **□** 2

- TRADITIONAL DETACHED HOME.
- THREE BEDROOMS.
- RETAINING A HOST OF IT'S **ORIGINAL CHARM AND** CHARACTER.
- BAY FRONTED DINING ROOM.
- INGLENOOK FIREPLACE.
- WONDERFUL LOUNGE WITH
   MORNING ROOM OPENING TO KITCHEN.
- GROUND FLOOR W.C.
- LANDSCAPED REAR GARDEN.
- EXCELLENT REAR SUN TERRACE.
- VIEWING BY APPOINTMENT ONLY.

A beautiful THREE BEDROOM TRADITIONAL DETACHED HOME, retaining a host of it ORIGINAL CHARACTER & CHARM situated on a popular leafy tree lined road WITHIN THE HEART OF GATLEY VILLAGE. The accommodation comprises of a storm porch, entrance hallway, dining room with bay window, lounge with inglenook fireplace, morning room opening to the kitchen, ground floor W.C and Integral Garage. The first floor accommodation comprises of three bedrooms a stylishly presented bathroom with separate W.C. Externally, there is off road parking with a delightful rear garden with sun terrace.