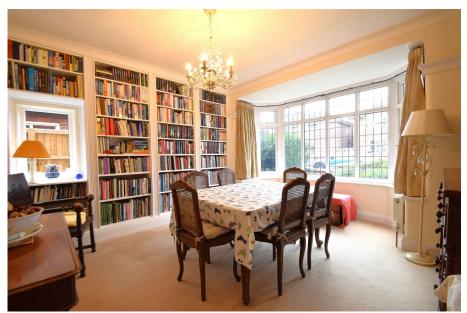

## 5 Torkington Road, Gatley

£525,000

**□** 3 **□** 1 **□** 2

- TRADITIONAL DETACHED HOME.
- THREE BEDROOMS.
- RETAINING A HOST OF IT'S **ORIGINAL CHARM AND** CHARACTER.
- BAY FRONTED DINING ROOM.
- INGLENOOK FIREPLACE.
- WONDERFUL LOUNGE WITH
   MORNING ROOM OPENING TO KITCHEN.
- GROUND FLOOR W.C.
- LANDSCAPED REAR GARDEN.
- EXCELLENT REAR SUN TERRACE.
- VIEWING BY APPOINTMENT ONLY.

A beautiful THREE BEDROOM TRADITIONAL DETACHED HOME, retaining a host of it ORIGINAL CHARACTER & CHARM situated on a popular leafy tree lined road WITHIN THE HEART OF GATLEY VILLAGE. The accommodation comprises of a storm porch, entrance hallway, dining room with bay window, lounge with inglenook fireplace, morning room opening to the kitchen, ground floor W.C and Integral Garage. The first floor accommodation comprises of three bedrooms a stylishly presented bathroom with separate W.C. Externally, there is off road parking with a delightful rear garden with sun terrace.