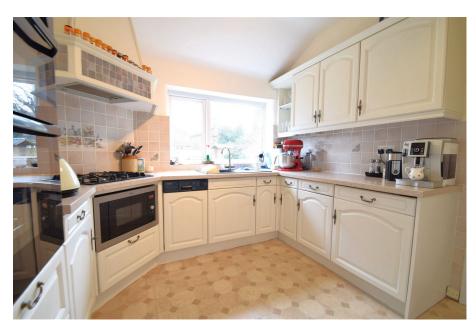

A beautiful THREE BEDROOM TRADITIONAL DETACHED HOME, retaining a host of it ORIGINAL CHARACTER & CHARM situated on a popular leafy tree lined road WITHIN THE HEART OF GATLEY VILLAGE. The accommodation comprises of a storm porch, entrance hallway, dining room with bay window, lounge with inglenook fireplace, morning room opening to the kitchen, ground floor W.C and Integral Garage. The first floor accommodation comprises of three bedrooms a stylishly presented bathroom with separate W.C. Externally, there is off road parking with a delightful rear garden with sun terrace.