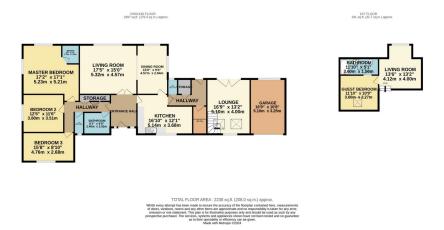

- Detached Bungalow.
- Four Bedooms.
- Large Family Bathroom & Two En suite's.
- · Extenside Off Road Parking with Integral Garage.
- Room.
- Openplan Principle Reception Extensive Storage and Utility Room.
- Two Decked Terrace Area.
- Highly Sought After Daylesford Road.
- · Cheadle Village and Bruntwood Park within a Short Walk.
- Offered for Sale with No. Onward Chain.

A large DETACHED BUNGALOW offered for sale with NO ONWARD VENDOR CHAIN, situated on the highly desired DAYLESFORD ROAD within easy reach of CHEADLE VILLAGE AND BRUNTWOOD PARK. The accommodation comprises of an entrance hallway, a spacious open lounge / diner, breakfast kitchen opening through to a utility, W.C walk in storage and a further large lounge with vaulted ceiling, mezzanine level with a double bedroom and en suite shower room. There are thee further double bedrooms served by a further en suite shower room and family bathroom with separate W.C. Externally, there is extensive off road parking behind double gates and leads to the integral garage. To the side and rear is a generous garden with two decked terrace area providing a fantastic outdoor entertaining space.