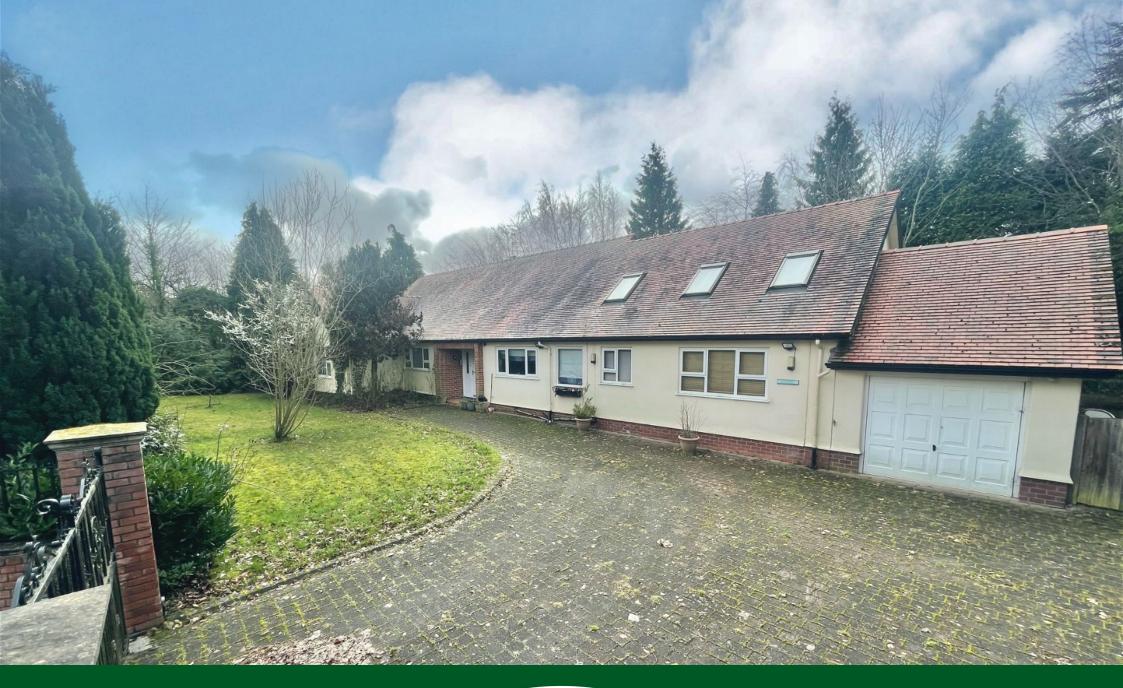

- Detached Bungalow.
- Four Bedooms.
- Large Family Bathroom & Two En suite's.
- · Extenside Off Road Parking with Integral Garage.
- Room.
- Openplan Principle Reception Extensive Storage and Utility Room.
- Two Decked Terrace Area.
- Highly Sought After Daylesford Road.
- · Cheadle Village and Bruntwood Park within a Short Walk.
- Offered for Sale with No. Onward Chain.

A large DETACHED BUNGALOW offered for sale with NO ONWARD VENDOR CHAIN, situated on the highly desired DAYLESFORD ROAD within easy reach of CHEADLE VILLAGE AND BRUNTWOOD PARK. The accommodation comprises of an entrance hallway, a spacious open lounge / diner, breakfast kitchen opening through to a utility, W.C walk in storage and a further large lounge with vaulted ceiling, mezzanine level with a double bedroom and en suite shower room. There are thee further double bedrooms served by a further en suite shower room and family bathroom with separate W.C. Externally, there is extensive off road parking behind double gates and leads to the integral garage. To the side and rear is a generous garden with two decked terrace area providing a fantastic outdoor entertaining space.