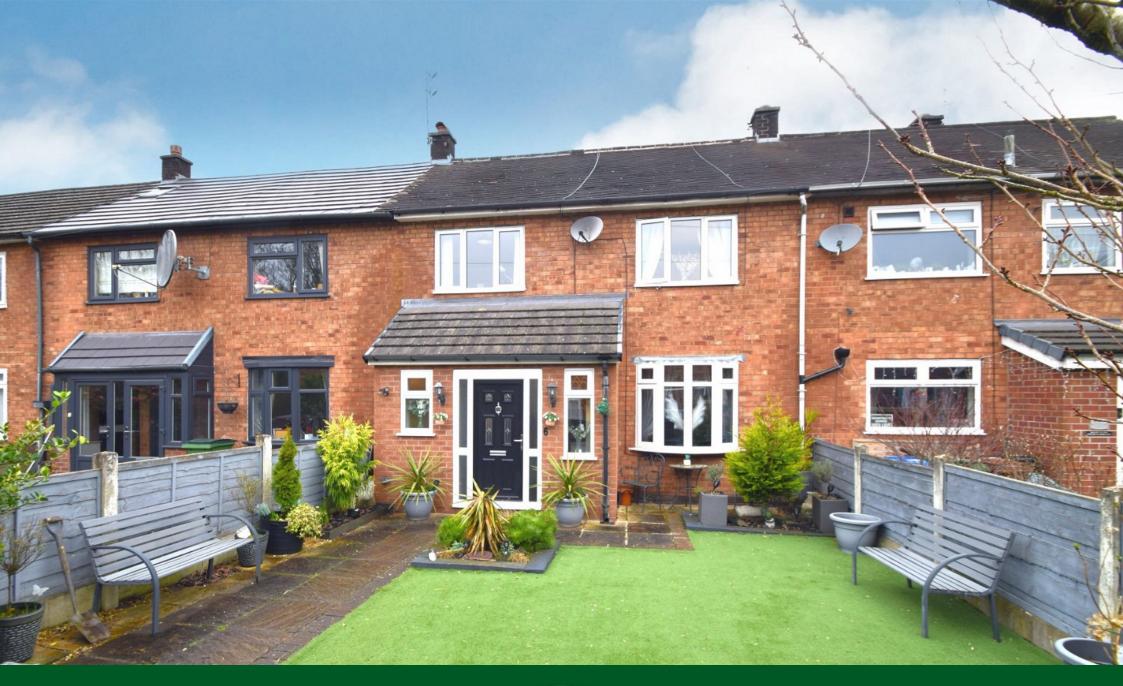

## Hale Walk, Cheadle

## Offers In Region Of £290,000

- LARGE MID TERRACE PROPERTY. • EXCELLENT ROOM PROPORTIONS.
- THREE DOUBLE BEDROOMS. EXTENDED FRONT PORCH.
- SPACIOUS LOUNGE WITH FOUR PIECE BATHROOM SUITE.
- POPULAR RESIDENTIAL STUNNING KITCHEN. LOCATION.
- LOW MAINTENANCE FRONT AND REAR GARDENS. • VIEWINGS BY APPOINTMENT

An EXTENDED MID TERRACE, which is STYLISHLY PRESENTED THROUGHOUT, situated within easy reach of CHEADLE AND CHEADLE HULME VILLAGE CENTRES. The accommodation comprises of a large entrance porch with ground floor wash room, opening to a stunning extended lounge and dining room, a beautiful modern kitchen with stylish units, three well proprotioned bedrooms served by a contemporary three piece shower room. Externally, there is a large front and large rear garden laid with atrificial turf.