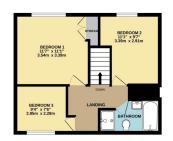

🍋 3 🚰 2 🚍 1

GROUND FLOOR 552 sq.ft. (51.3 sq.m.) approx.

KITCHEN 15'3" x 11'2" 4.64m x 3.40m

LIVING ROOM 19'3" x 11'7" 5.87m x 3.54m

1ST FLOOR 412 sq.ft. (38.3 sq.m.) approx.

| Energy Efficiency Rating                    |                                       |           |
|---------------------------------------------|---------------------------------------|-----------|
|                                             | Current                               | Potential |
| Very energy efficient - lower running costs |                                       |           |
| (92 plus) A                                 |                                       |           |
| (81-91) <b>B</b>                            |                                       |           |
| (69-80) C                                   |                                       | 76        |
| (55-68)                                     | 64                                    |           |
| (39-54)                                     |                                       |           |
| (21-38)                                     |                                       |           |
| (1-20) <b>G</b>                             |                                       |           |
| Not energy efficient - higher running costs |                                       |           |
| England & Wales                             | gland & Wales EU Directive 2002/91/EC |           |