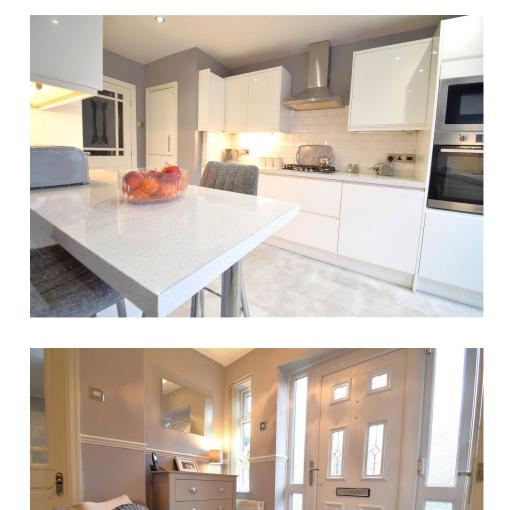

An EXTENDED MID TERRACE, which is STYLISHLY PRESENTED THROUGHOUT, situated within easy reach of CHEADLE AND CHEADLE HULME VILLAGE CENTRES. The accommodation comprises of a large entrance porch with ground floor wash room, opening to a stunning extended lounge and dining room, a beautiful modern kitchen with stylish units, three well proprotioned bedrooms served by a contemporary three piece shower room. Externally, there is a large front and large rear garden laid with atrificial turf.