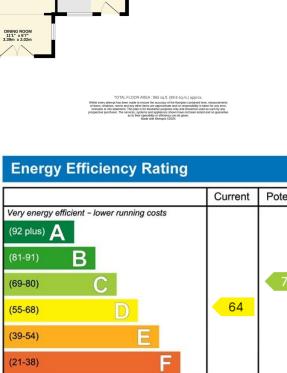

🍋 3 🚰 2 🚍 1

GROUND FLOOR 552 sq.ft. (51.3 sq.m.) approx.

KITCHEN 15'3" x 11'2" 4.64m x 3.40m

LIVING ROOM 19'3" x 11'7" 5.87m x 3.54m

1ST FLOOR 412 sq.ft. (38.3 sq.m.) approx.

| Energy Efficiency Rating                    |                                       |           |
|---------------------------------------------|---------------------------------------|-----------|
|                                             | Current                               | Potential |
| Very energy efficient - lower running costs |                                       |           |
| (92 plus) A                                 |                                       |           |
| (81-91) <b>B</b>                            |                                       |           |
| (69-80) C                                   |                                       | 76        |
| (55-68)                                     | 64                                    |           |
| (39-54)                                     |                                       |           |
| (21-38)                                     |                                       |           |
| (1-20) <b>G</b>                             |                                       |           |
| Not energy efficient - higher running costs |                                       |           |
| England & Wales                             | gland & Wales EU Directive 2002/91/EC |           |