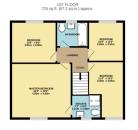

• Approx 3000 square ft

NO CHAIN

Situated within easy reach of excellent state and independent schools, including the highly regarded Lorus school, we are pleased to offer for sale this magnificent period townhouse. Dating back to circa 1700 and steeped in local history, the property exudes an ambiance of period character and features an individual layout over three floors. In brief the accommodation comprises, lower ground floor; hall, laundry/ utility room, downstairs wc, delightful 23' long sitting room and fifth bedroom/study. To the ground floor there is a spacious lounge and open plan dining room through to superb 'fired earth' fitted kitchen with Aga. To the first floor there is a master bedroom with en-suite shower room, three further double bedrooms, and beautiful family bathroom. Outside and to the front, there is a sunny, walled garden enjoying a Southerly aspect. To the rear there is a good sized split level garden with double garage and parking bay beyond. NO CHAIN - VIEWING A MUST!

TOTAL FLOOR AREA: 2254 sg.ft. (209.4 sg.m.) approx. Which every attempt that been made an ensure the accuracy of the floopian contained free, measurements in emission or mis-same entropy of the strange of the description of the strange of the strange of the description of the de