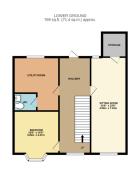

• Approx 3000 square ft

NO CHAIN

Situated within easy reach of excellent state and independent schools, including the highly regarded Lorus school, we are pleased to offer for sale this magnificent period townhouse. Dating back to circa 1700 and steeped in local history, the property exudes an ambiance of period character and features an individual layout over three floors. In brief the accommodation comprises, lower ground floor; hall, laundry/ utility room, downstairs wc, delightful 23' long sitting room and fifth bedroom/study. To the ground floor there is a spacious lounge and open plan dining room through to superb 'fired earth' fitted kitchen with Aga. To the first floor there is a master bedroom with en-suite shower room, three further double bedrooms, and beautiful family bathroom. Outside and to the front, there is a sunny, walled garden enjoying a Southerly aspect. To the rear there is a good sized split level garden with double garage and parking bay beyond. NO CHAIN - VIEWING A MUST!

TOTAL FLOOR AREA: 2254 sg.ft. (209.4 sg.m.) approx. Which every attempt that been made an ensure the accuracy of the floopian contained free, measurements in emission or mis-same entropy of the strange of the description of the strange of the strange of the description of the de