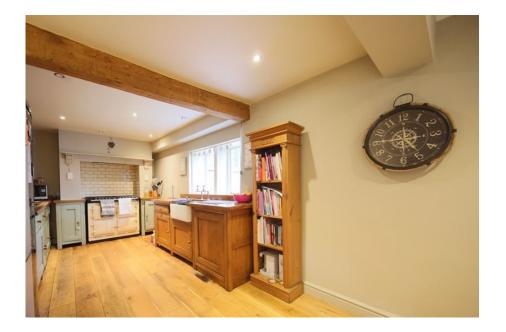

• Approx 3000 square ft

NO CHAIN

Situated within easy reach of excellent state and independent schools, including the highly regarded Lorus school, we are pleased to offer for sale this magnificent period townhouse. Dating back to circa 1700 and steeped in local history, the property exudes an ambiance of period character and features an individual layout over three floors. In brief the accommodation comprises, lower ground floor; hall, laundry/ utility room, downstairs wc, delightful 23' long sitting room and fifth bedroom/study. To the ground floor there is a spacious lounge and open plan dining room through to superb 'fired earth' fitted kitchen with Aga. To the first floor there is a master bedroom with en-suite shower room, three further double bedrooms, and beautiful family bathroom. Outside and to the front, there is a sunny, walled garden enjoying a Southerly aspect. To the rear there is a good sized split level garden with double garage and parking bay beyond. NO CHAIN - VIEWING A MUST!