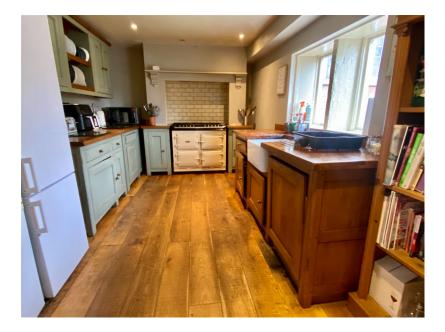

• Approx 3000 square ft

NO CHAIN

Situated within easy reach of excellent state and independent schools, including the highly regarded Lorus school, we are pleased to offer for sale this magnificent period townhouse. Dating back to circa 1700 and steeped in local history, the property exudes an ambiance of period character and features an individual layout over three floors. In brief the accommodation comprises, lower ground floor; hall, laundry/ utility room, downstairs wc, delightful 23' long sitting room and fifth bedroom/study. To the ground floor there is a spacious lounge and open plan dining room through to superb 'fired earth' fitted kitchen with Aga. To the first floor there is a master bedroom with en-suite shower room, three further double bedrooms, and beautiful family bathroom. Outside and to the front, there is a sunny, walled garden enjoying a Southerly aspect. To the rear there is a good sized split level garden with double garage and parking bay beyond. NO CHAIN - VIEWING A MUST!