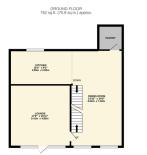

• Approx 3000 square ft

NO CHAIN

Situated within easy reach of excellent state and independent schools, including the highly regarded Lorus school, we are pleased to offer for sale this magnificent period townhouse. Dating back to circa 1700 and steeped in local history, the property exudes an ambiance of period character and features an individual layout over three floors. In brief the accommodation comprises, lower ground floor; hall, laundry/ utility room, downstairs wc, delightful 23' long sitting room and fifth bedroom/study. To the ground floor there is a spacious lounge and open plan dining room through to superb 'fired earth' fitted kitchen with Aga. To the first floor there is a master bedroom with en-suite shower room, three further double bedrooms, and beautiful family bathroom. Outside and to the front, there is a sunny, walled garden enjoying a Southerly aspect. To the rear there is a good sized split level garden with double garage and parking bay beyond. NO CHAIN - VIEWING A MUST!

TOTAL FLOOR AREA: 2254 sg.ft. (209.4 sg.m.) approx. Which every attempt that been made an ensure the accuracy of the floopian contained free, measurements in emission or mis-same entropy of the strange of the description of the strange of the strange of the description of the de