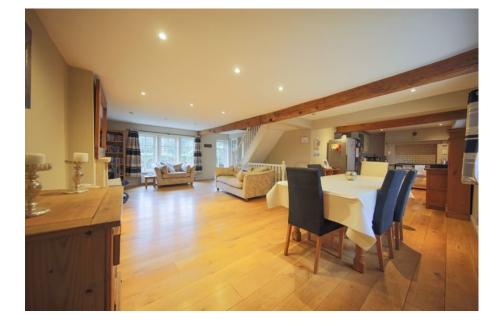

• Approx 3000 square ft

NO CHAIN

Situated within easy reach of excellent state and independent schools, including the highly regarded Lorus school, we are pleased to offer for sale this magnificent period townhouse. Dating back to circa 1700 and steeped in local history, the property exudes an ambiance of period character and features an individual layout over three floors. In brief the accommodation comprises, lower ground floor; hall, laundry/ utility room, downstairs wc, delightful 23' long sitting room and fifth bedroom/study. To the ground floor there is a spacious lounge and open plan dining room through to superb 'fired earth' fitted kitchen with Aga. To the first floor there is a master bedroom with en-suite shower room, three further double bedrooms, and beautiful family bathroom. Outside and to the front, there is a sunny, walled garden enjoying a Southerly aspect. To the rear there is a good sized split level garden with double garage and parking bay beyond. NO CHAIN - VIEWING A MUST!