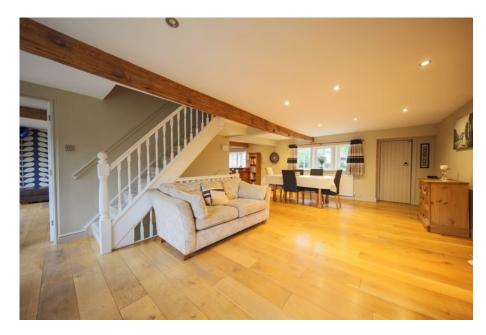

• Approx 3000 square ft

NO CHAIN

Situated within easy reach of excellent state and independent schools, including the highly regarded Lorus school, we are pleased to offer for sale this magnificent period townhouse. Dating back to circa 1700 and steeped in local history, the property exudes an ambiance of period character and features an individual layout over three floors. In brief the accommodation comprises, lower ground floor; hall, laundry/ utility room, downstairs wc, delightful 23' long sitting room and fifth bedroom/study. To the ground floor there is a spacious lounge and open plan dining room through to superb 'fired earth' fitted kitchen with Aga. To the first floor there is a master bedroom with en-suite shower room, three further double bedrooms, and beautiful family bathroom. Outside and to the front, there is a sunny, walled garden enjoying a Southerly aspect. To the rear there is a good sized split level garden with double garage and parking bay beyond. NO CHAIN - VIEWING A MUST!