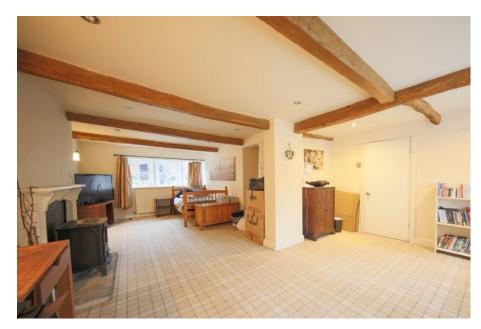

• Approx 3000 square ft

NO CHAIN

Situated within easy reach of excellent state and independent schools, including the highly regarded Lorus school, we are pleased to offer for sale this magnificent period townhouse. Dating back to circa 1700 and steeped in local history, the property exudes an ambiance of period character and features an individual layout over three floors. In brief the accommodation comprises, lower ground floor; hall, laundry/ utility room, downstairs wc, delightful 23' long sitting room and fifth bedroom/study. To the ground floor there is a spacious lounge and open plan dining room through to superb 'fired earth' fitted kitchen with Aga. To the first floor there is a master bedroom with en-suite shower room, three further double bedrooms, and beautiful family bathroom. Outside and to the front, there is a sunny, walled garden enjoying a Southerly aspect. To the rear there is a good sized split level garden with double garage and parking bay beyond. NO CHAIN - VIEWING A MUST!